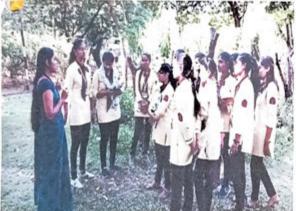

#### NOTICE

Is informed to the all B.A. students that the Department on Sociology is conducting value Added Course in Social Movements in India form 17<sup>th</sup> july 2019 to 30<sup>th</sup> september 2019. So interested students have to take their admission before 15<sup>th</sup> july 2019 The classes will be conducted every Thuesday to saturday morning from 11:30 to 12:30 a.m. in Room No 6

## DEPARTMENT OF SOCIOLOGY

VALUE ADDED COURSE IN SOCIAL MOVEMENT IN INDIA

List of the faculty academic year -2019 - 2020

1) Prof. S. G. kanholikar

H.O.D.

IQAC, Co - Ordinator

M.A.K.Women's College

M.A.K.Women's College