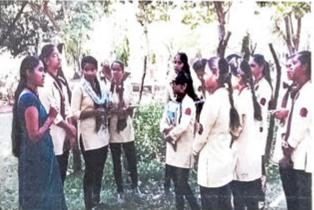

#### NOTICE

Is informed to the all B.A. students that the Department on Sociology is conducting value Added Course in Social Movements in India form 17<sup>th</sup> july 2019 to 30<sup>th</sup> september 2019. So interested students have to take their admission before 15<sup>th</sup> july 2019 The classes will be conducted every Thuesday to saturday morning from 11:30 to 12:30 a.m. in Room No 6

## DEPARTMENT OF SOCIOLOGY

VALUE ADDED COURSE IN SOCIAL MOVEMENT IN INDIA

List of the faculty academic year -2019 - 2020

1) Prof. S. G. kanholikar

H.O.D.

IQAC, Co - Ordinator

M.A.K.Women's College

M.A.K.Women's College