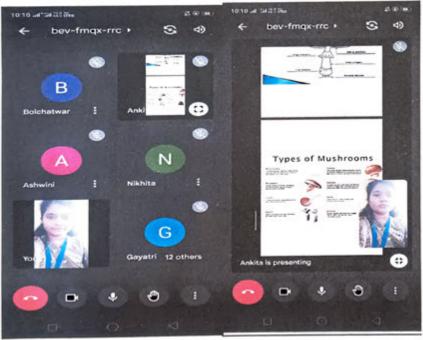

| 6 Hrs.                 | Online              |
| Usesfulascept of mushroom                                             | 1 hr.                  | Online              |
| Harmful ascept of mushroom                                            | l hr.                  | Online              |
| Decrease the risk of cancer                                           | 1 hr.                  | Online              |
| protection of brain and health                                        | 1 hr.                  | Online              |
| Support a healthy immune system                                       | 1 hr.                  | Online              |
| Provide a source of Vitamin D                                         | 1 hr.                  | Online              |





#### Photo:-











# NAME OF THE VALUE ADDED PROGRAM: Mushroom Cultivation

Session: 2020-21

### LIST OF STUDENT ENROLLED

| Sr. No. | Name of Students   |  |
|---------|--------------------|--|
| 1       | Adeeba A. Sheikh   |  |
| 2       | Anagha N. Khode    |  |
| 3       | Ashwini S. Bhoyar  |  |
| 4       | Bhumika B. Naik    |  |
| 5       | Damini W. Zade     |  |
| 6       | Akansha V. Jaiswal |  |
| 7       | Achal S. Dhote     |  |
| 8       | Dimpal M. Hulke    |  |
| 9       | Achal K. Kadu      |  |
| 10      | Anjali B. Girde    |  |
| 11      | Chaitali S. Mane   |  |
| 12      | Dipali S. Supare   |  |
| 13      | Kajal G. Bobade    |  |
| 14      | Manasvi D. Katkar  |  |
| 15      | Gauri K. Thakare   |  |

वचाओं 🍨 वेटी पढा

Course coordinator Prof. Darshana S. Rendhe Head Departm