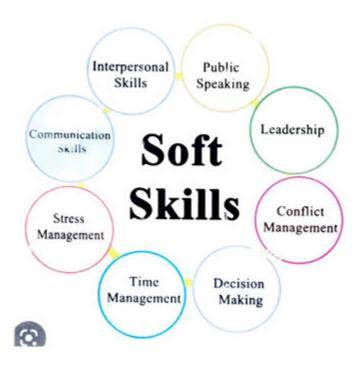

#### SOFT SKILLS

- Brochure
- Permission Letter
- Guidelines
- Syllabus
- Teaching Plan
- List of Students enrolled
- Attendance
- Course outcome
- Certificate Samples

nent of English Won ch's -- -us, Hinganghat

#### SOFT SKILLS

**SESSION 2018-19** 

### **Objective**

- To improve students ability
- It will help in students Career progression
- Students will communicate with confidance
- Students will modify their personality
- Students will know the leadership role to make them stand out
- Students will do the work with strong tactics
- Students will be technically perfect while dealing with anybody

#### Course Objectives :-

After completion of this course students will be able to :-

- Students will improve their ability
- · It will help in their Career progression
- Students will communicate with confidence
- Students will modify their personality
- · Students will know the leadership role to make them stand out
- · Students will do the work with strong tactics
- Students will be technically perfect while dealing with anybody