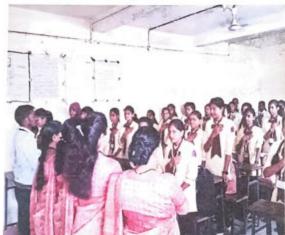

### PROGRAMME REPORT

Name of Activity: Oath About Anti-Ragging

Details of organization with Address: Matoshri Ashatai Kunawar Arts, Commerce and

Science Woman's College, Hinganghat, Dist. Wardha

Objectives of the Program: 1) To inform students about this type of ragging.

2) To discourage students from ragging.

Date of Conduction: 25/08/2021

Participant Count: Faculty:-116

**Brief Description:** In Matoshri Ashatai Kunawar women's College an Oath ceremony was organized to prevent ragging from happening in the college through the Anti-ragging Committee. Dr.Sapna Jaiswal, vice- principal of the MAK college, miss Kanholikar, gave guidance regarding the phenomenon of ragging. The students responded enthusiastically to this program and miss Sable expressed his gratitude for this program.