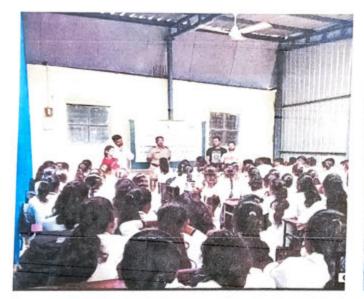

# 3. Program regarding ragging

To prevent ragging the college, oath taking program is organized. All the students have given excellent response to this program. The program conclude with the national anthem

### PROGRAMME REPORT

Name of Activity: Oath About Anti-Ragging

Details of organization with Address: Matoshri Ashatai Kunawar Arts, Commerce and

Science Woman's College, Hinganghat, Dist. Wardha

Objectives of the Program: 1) To inform students about this type of ragging.

2) To discourage students from ragging.

Date of Conduction: 25/08/2021

Participant Count: Faculty:-116

**Brief Description:** In Matoshri Ashatai Kunawar women's College an Oath ceremony was organized to prevent ragging from happening in the college through the Anti-ragging Committee. Dr.Sapna Jaiswal, vice- principal of the MAK college, miss Kanholikar, gave guidance regarding the phenomenon of ragging. The students responded enthusiastically to this program and miss Sable expressed his gratitude for this program.