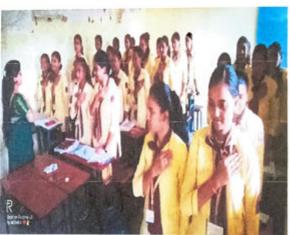

# 3. Program regarding ragging

To prevent ragging the college, oath taking program is organized. All the students have given excellent response to this program. The program conclude with the national anthem

### PROGRAMME REPORT

Name of Activity: Oath About Anti-Ragging

Details of organization with Address: Matoshri Ashatai Kunawar Arts, Commerce and

Science Woman's College, Hinganghat, Dist. Wardha

Objectives of the Program: 1) To inform students about this type of ragging.

2) To discourage students from ragging.

Date of Conduction: 25/08/2021

Participant Count: Faculty:-116

**Brief Description:** In Matoshri Ashatai Kunawar women's College an Oath ceremony was organized to prevent ragging from happening in the college through the Anti-ragging Committee. Dr.Sapna Jaiswal, vice- principal of the MAK college, miss Kanholikar, gave guidance regarding the phenomenon of ragging. The students responded enthusiastically to this program and miss Sable expressed his gratitude for this program.