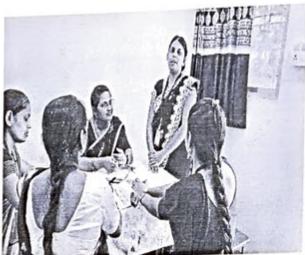

# Photo

### PROGRAMME REPORT

Name of Activity: Oath About Anti-Ragging

Details of organization with Address: Matoshri Ashatai Kunawar Arts, Commerce and

Science Woman's College, Hinganghat, Dist. Wardha

Objectives of the Program: 1) To inform students about this type of ragging.

2) To discourage students from ragging.

Date of Conduction: 25/08/2021

Participant Count: Faculty:-116

**Brief Description:** In Matoshri Ashatai Kunawar women's College an Oath ceremony was organized to prevent ragging from happening in the college through the Anti-ragging Committee. Dr.Sapna Jaiswal, vice- principal of the MAK college, miss Kanholikar, gave guidance regarding the phenomenon of ragging. The students responded enthusiastically to this program and miss Sable expressed his gratitude for this program.

### Outcomes of Program:

- Students got information about ragging law and the side effects of ragging.
- 2. Awareness was created among the students about the type of ragging.
- 3. Students got information about the work of Ragging Committee.