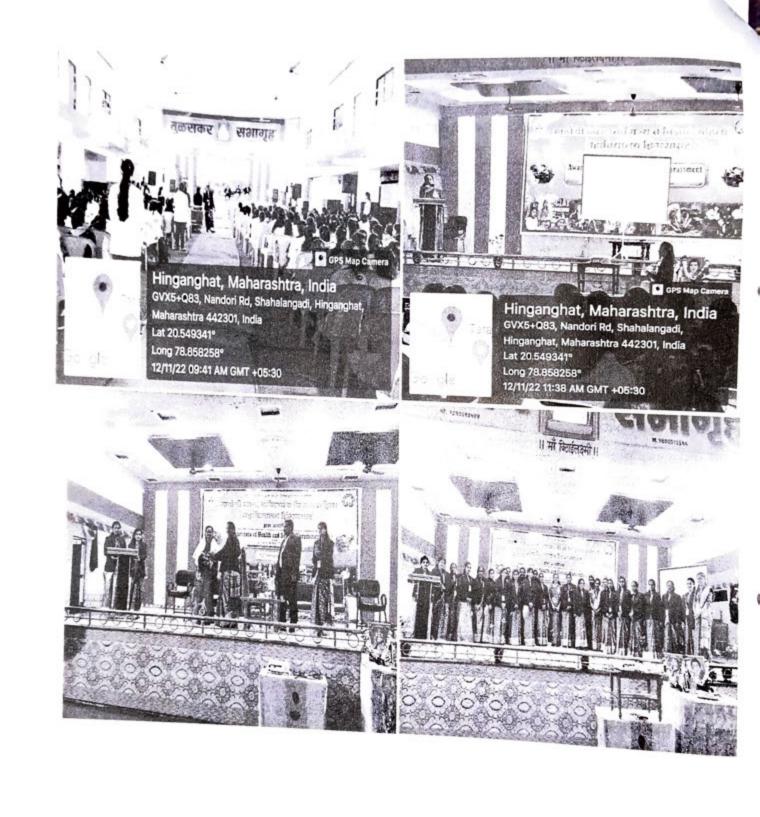

### PROGRAMME REPORT

Name of Activity: Oath About Anti-Ragging

Details of organization with Address: Matoshri Ashatai Kunawar Arts, Commerce and

Science Woman's College, Hinganghat, Dist. Wardha

Objectives of the Program: 1) To inform students about this type of ragging.

2) To discourage students from ragging.

Date of Conduction: 25/08/2021

Participant Count: Faculty:-116

**Brief Description:** In Matoshri Ashatai Kunawar women's College an Oath ceremony was organized to prevent ragging from happening in the college through the Anti-ragging Committee. Dr.Sapna Jaiswal, vice- principal of the MAK college, miss Kanholikar, gave guidance regarding the phenomenon of ragging. The students responded enthusiastically to this program and miss Sable expressed his gratitude for this program.

### Outcomes of Program:

- Students got information about ragging law and the side effects of ragging.
- 2. Awareness was created among the students about the type of ragging.
- 3. Students got information about the work of Ragging Committee.