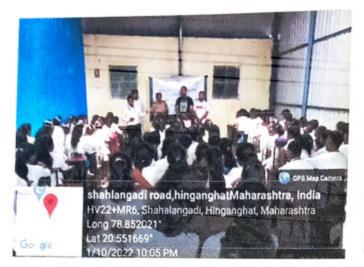

# Photo

### PROGRAMME REPORT

Name of Activity: Oath About Anti-Ragging

Details of organization with Address: Matoshri Ashatai Kunawar Arts, Commerce and

Science Woman's College, Hinganghat, Dist. Wardha

Objectives of the Program: 1) To inform students about this type of ragging.

2) To discourage students from ragging.

Date of Conduction: 25/08/2021

Participant Count: Faculty:-116

**Brief Description:** In Matoshri Ashatai Kunawar women's College an Oath ceremony was organized to prevent ragging from happening in the college through the Anti-ragging Committee. Dr.Sapna Jaiswal, vice- principal of the MAK college, miss Kanholikar, gave guidance regarding the phenomenon of ragging. The students responded enthusiastically to this program and miss Sable expressed his gratitude for this program.