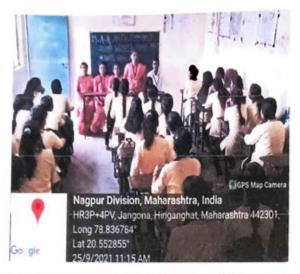

# 3. Program regarding ragging

To prevent ragging the college, oath taking program is organized. All the students have given excellent response to this program. The program conclude with the national anthem

### PROGRAMME REPORT

Name of Activity: Oath About Anti-Ragging

Details of organization with Address: Matoshri Ashatai Kunawar Arts, Commerce and

Science Woman's College, Hinganghat, Dist. Wardha

Objectives of the Program: 1) To inform students about this type of ragging.

2) To discourage students from ragging.

Date of Conduction: 25/08/2021

Participant Count: Faculty:-116

**Brief Description:** In Matoshri Ashatai Kunawar women's College an Oath ceremony was organized to prevent ragging from happening in the college through the Anti-ragging Committee. Dr.Sapna Jaiswal, vice- principal of the MAK college, miss Kanholikar, gave guidance regarding the phenomenon of ragging. The students responded enthusiastically to this program and miss Sable expressed his gratitude for this program.