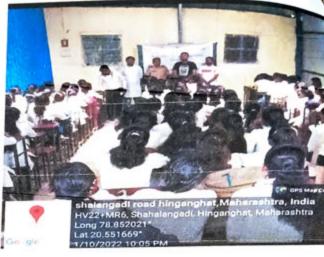

# 3. Program regarding ragging

To prevent ragging the college, oath taking program is organized. All the students have given excellent response to this program. The program conclude with the national anthem

### PROGRAMME REPORT

Name of Activity: Oath About Anti-Ragging

Details of organization with Address: Matoshri Ashatai Kunawar Arts, Commerce and

Science Woman's College, Hinganghat, Dist. Wardha

Objectives of the Program: 1) To inform students about this type of ragging.

2) To discourage students from ragging.

Date of Conduction: 25/08/2021

Participant Count: Faculty:-116

**Brief Description:** In Matoshri Ashatai Kunawar women's College an Oath ceremony was organized to prevent ragging from happening in the college through the Anti-ragging Committee. Dr.Sapna Jaiswal, vice- principal of the MAK college, miss Kanholikar, gave guidance regarding the phenomenon of ragging. The students responded enthusiastically to this program and miss Sable expressed his gratitude for this program.