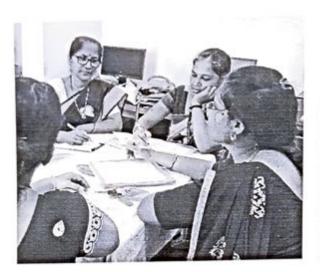

# Photo

### PROGRAMME REPORT

Name of Activity: Oath About Anti-Ragging

Details of organization with Address: Matoshri Ashatai Kunawar Arts, Commerce and

Science Woman's College, Hinganghat, Dist. Wardha

Objectives of the Program: 1) To inform students about this type of ragging.

2) To discourage students from ragging.

Date of Conduction: 25/08/2021

Participant Count: Faculty:-116

**Brief Description:** In Matoshri Ashatai Kunawar women's College an Oath ceremony was organized to prevent ragging from happening in the college through the Anti-ragging Committee. Dr.Sapna Jaiswal, vice- principal of the MAK college, miss Kanholikar, gave guidance regarding the phenomenon of ragging. The students responded enthusiastically to this program and miss Sable expressed his gratitude for this program.

### Outcomes of Program:

- Students got information about ragging law and the side effects of ragging.
- 2. Awareness was created among the students about the type of ragging.
- 3. Students got information about the work of Ragging Committee.