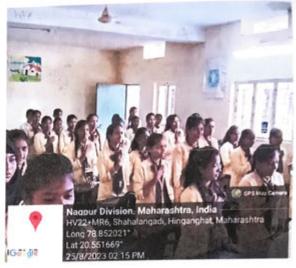

### PROGRAMME REPORT

Name of Activity: Oath About Anti-Ragging

Details of organization with Address: Matoshri Ashatai Kunawar Arts, Commerce and

Science Woman's College, Hinganghat, Dist. Wardha

Objectives of the Program: 1) To inform students about this type of ragging.

2) To discourage students from ragging.

Date of Conduction: 25/08/2021

Participant Count: Faculty:-116

**Brief Description:** In Matoshri Ashatai Kunawar women's College an Oath ceremony was organized to prevent ragging from happening in the college through the Anti-ragging Committee. Dr.Sapna Jaiswal, vice- principal of the MAK college, miss Kanholikar, gave guidance regarding the phenomenon of ragging. The students responded enthusiastically to this program and miss Sable expressed his gratitude for this program.