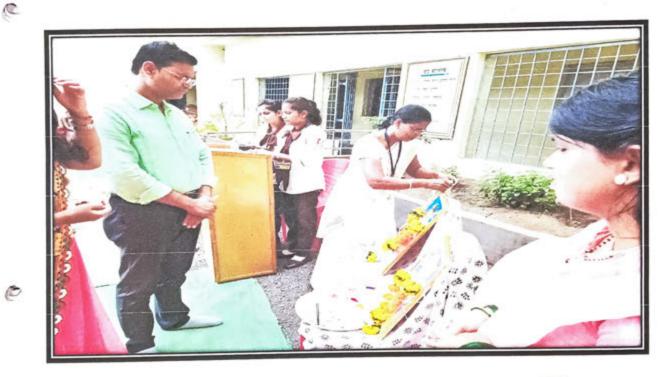

#### **Brief Description:**

On the occasion of Dr. Sarvepalli Radhakrishnan Birth Anniversary - Teacher's Day is observed and celebrated with the perspective of encouraging the respect and importance of teachers among students in a very aesthetic way. Cultural department held autonomy for students on the occasion of teacher's day programme. President of this programme was Dr. Umesh Tulsakar. Also a self-governance day was observed where in some students from under graduate students conducted classes for other students in college by role playing teacher's. The proceedings of the program have been done by Mona Chaware, Preface is given by Laxmi Sontakke and the vote of thanks has been done by Divyani Shingote. All the teaching and non-teaching staff and students contributed for the successful conduction of the program.