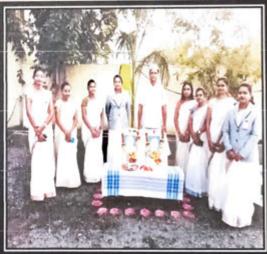

E-Mail ID: makm.college@gmail.com

Mobile No. 9850808807, (Office No. 8483922491) (Estd. 2018

**Principal** Dr. Umesh Tulaskar

Name of activity: Quiz Competition

Name of Programme Organizer: Department of Science

Details of organization with Address: Matoshri Ashatai Kunawar Arts, Commerce & Science women's college, Hinganghat

Program Objective: To encourage fun lerning method & diverse perspectives

Date of Conduction: 24/01/2019

Participant Count Students :- 28 32

Faculty:-10

#### **Brief Description:**

On the dated 24 January 2019, Quiz Competition was organized by the Department of Science, Matoshri Ashatai Kunawar Arts, Commerce & Science women's college, Hinganghat. The program was presided over by Principal Dr. U. P. Tulaska. Prof. Abhay Dandekar & Prof. Monik Mauskar was gauged the Quiz competition. On the occasion, Dr. U. P. Tulaskar elaborated on the importance of Quiz competition that Quizzes help to increases retention & it is better organization of knowledge also it intended to encourage general knowledge. The program was introductory by Prof. Vidya Zilpe, thanked by Prof. A. N. Chaudhari and . The event was attended by Professors and Nonteaching staff.