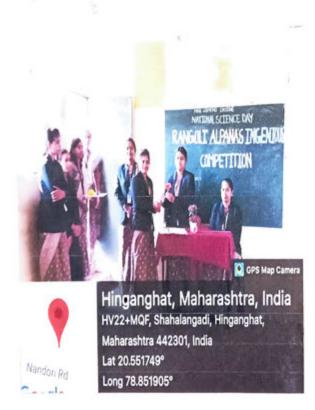

rof. Suvarna Kanolikar and Prof. Vaishali Tadas was gauge the Rangoli competition. On the occasion, Prof. Vaishali Tadas shared their thought that they said this competition helps the student to remain in touch with their culture. This Rangoli making competition motivated the student to perform and outshine in their creative skill. The program was introductory by Prof. Shital Kramore, thanked by Prof. K. Nandurkar and . The event was attended by all Professors and Non-teaching staff.

#### Outcomes of the activity:

- 1. Encourage their creative skill.
- 2. They learn the importance & significance of colors.
- Science diagram can be explain easily by making rangoli.



Matoshri Ashatai Kunawar Art's,
Consider & Science Women's College,
Habeanghat - 442 301, Dist, Wardha























Principal

Matoshri Ashatai Kunawar

Arts, Commerce & Science

Women's College, Hinganghat

| DATE:181  | 08   2022       | TIME:      | 10:31 AM                                |
|-----------|-----------------|------------|-----------------------------------------|
| ENUE: Mat | oshri Ashatai k | kunawar Ar | t's, commerce & science women's college |

| SR.NO | STUDENT NAME                                          | SIGNATURE               |
|-------|-------------------------------------------------------|-------------------------|
| 1.    | Shrutika B. Telang                                    | Heleny                  |
| 2.    | Manek S. Pathan.                                      | M. s. pathun            |
| 3.    | Tejavoini S. Shelke                                   | Leguruin