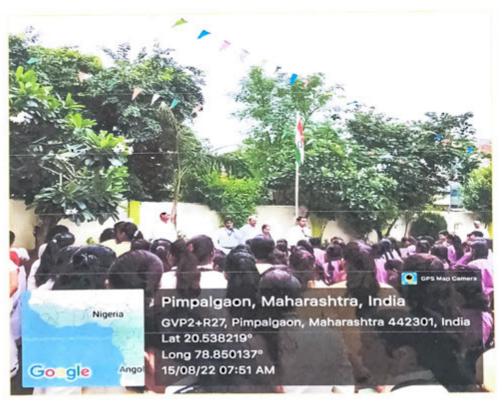

E-Mail ID: makm.college@gmail.com

Mobile No. 9850808807, (Office No. 8483922491)

(Estd. 2018

No. MAKM/...../...../ Date: 15-08-2018

Name of activity: Independence Day

Name of Program Organizer: Cultural Department

Details of organization with Address: Matoshri Ashatai Kunawar Arts, Commerce & Science

women's college, Hinganghat

Program Objective: To promotes nationalism and patriotism towards the nation

Date of Conduction: 15/08/2018

#### **Brief Description**

On 15 August 2018, Independence Day was organized by cultural department, Matoshri Ashatai Kunawar Arts, Commerce & Science women's college, Hinganghat. The program was presided with Shree. Pandurangji Tulaskr, Director of viday vikas shikshan santha and all faculties. It is the great day everyone remember the sacrifices made by our freedom fighter to get independence. The day celebrated by hoisting the national flag. To remember independence day is n annul commemoration to celebrate the historic achievement of India to gin freedom from the British empire and the country became officially freed after year of struggle and scarifies against British rule .Finally Prof. Monali Girde Conclude this program. The event was attended by all Professors and Non-teaching staff.

#### Outcomes of the activity:

Students re reminded of the struggle for independence and to value it more.

The Independence Day keeps world informed about our rich history and heritages.

Principal

Matoshri Ashatai Kunawar