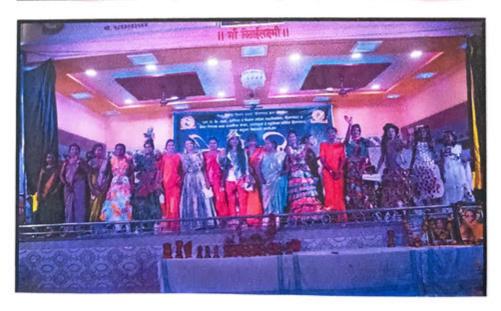

# Appendix I

5.3.2 Average number of sports and cultural programs in which students of the Institution participated during last five years (organised by the institution/other institutions)

| Date of event/activity<br>(DD-MM-YYYY) | Name of the event/activity               | Name of the |
|----------------------------------------|------------------------------------------|-------------|
| 2018-19                                |                                          |             |
| 15/08/2018                             | Independance Day                         | All studen  |
| 05 09 2018                             | Teacher's Day Celebration                | All studen  |
| 24/01/2019                             | Quiz Competition                         | 32          |
| 24/01/2019                             | Annual Gathering                         | All studen  |
| 24/01/2019                             | Chess Competetion                        | 20          |
| 24/01/2019                             | Carrom Competetion                       | 24          |
| 26/01/2019                             | Republic Day                             | All studen  |
| 28/02/2019                             | National Science Day                     | 28          |
| 2019-20                                |                                          |             |
| 15/08/2019                             | Independance Day                         | All studen  |
| 05 922019                              | Teacher's Day Celebration                | All studen  |
| 10/02/2019                             | Mahatma Gandhi Jayanti &                 | All studen  |
| 01/03/2020                             | Savitribai Fule Jayanti                  | 45          |
| 26/01/2020                             | Republic Day                             | All studen  |
| 30/01/2020 to 01/02/2020               |                                          | All student |
| 30/01/2020 to 01/02/2020               |                                          | 18          |
| 30/01/2020 to 01/02/2020               | Carrom Competetion                       | 24          |
| 28/02/2020                             | National Science Day                     | 47          |
| 2020-21                                |                                          |             |
| 02/10/202020                           | Rastrapita Mahatma Gandhi                | 54          |
| 26/01/2021                             | Republic Day                             | All student |
| 2021-22                                |                                          |             |
| 15/08/2021                             | Independance Day                         | All student |
| 09/05/2021                             | Teacher's Day Celebration                | All student |
| 01/03/2022                             | Savitribai Fule Jayanti                  | 43          |
| 26/01/2021                             | Republic Day                             | All student |
| 18/02/2022                             | Poster competition                       | 23          |
| 28/02/2022                             | National Science Day                     | 56          |
| 18/02/2022                             | Rangoli competition                      | 21          |
| 18/02/2022                             | Chess Competetion                        | 14          |
| 18/02/2022                             | Carrom Competetion                       | 28          |
| 2022-23                                |                                          |             |
|                                        | sports activity                          | 67          |
| 26/07/2022                             | Gokulastami Celebration- Da              | 34          |
| 18/08/2022                             | Independance Day                         | All student |
| 5/08/2022                              | Teacher's Day Celebration                | 54          |
| 09/05/2022                             | Rakshabhandhan Celebration               | 32          |
| 08/11/2022                             | Poster competition                       | 33          |
| 8/02/2023                              | Granth Dindi                             | 67          |
| 26/07/2023                             |                                          | 34          |
| 8/08/2022                              | Rangoli competition<br>Ranbhaji Mohotsaw | 53          |
|                                        | Kanonaji monoso                          |             |
|                                        | Poster competition on Digital            | 24          |
| 5.01.2020                              | Chess Competition                        | All student |
| 6/01/2023                              | Republic Day                             | All student |