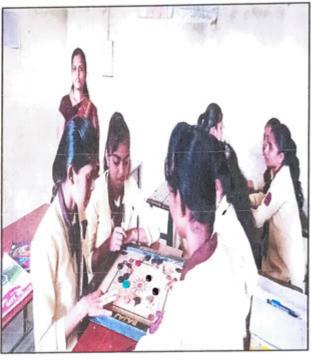

E-Mail ID: makm.college@gmail.com

Mobile No. 9850808807, (Office No. 8483922491) (Estd. 2018

**Principal** Dr. Umesh Tulaskar

Name of activity: Quiz Competition

Name of Programme Organizer: Department of Science

Details of organization with Address: Matoshri Ashatai Kunawar Arts, Commerce & Science women's college, Hinganghat

Program Objective: To encourage fun lerning method & diverse perspectives

Date of Conduction: 24/01/2019

Participant Count Students :- 28 32

Faculty:-10

#### **Brief Description:**

On the dated 24 January 2019, Quiz Competition was organized by the Department of Science, Matoshri Ashatai Kunawar Arts, Commerce & Science women's college, Hinganghat. The program was presided over by Principal Dr. U. P. Tulaska. Prof. Abhay Dandekar & Prof. Monik Mauskar was gauged the Quiz competition. On the occasion, Dr. U. P. Tulaskar elaborated on the importance of Quiz competition that Quizzes help to increases retention & it is better organization of knowledge also it intended to encourage general knowledge. The program was introductory by Prof. Vidya Zilpe, thanked by Prof. A. N. Chaudhari and . The event was attended by Professors and Nonteaching staff.