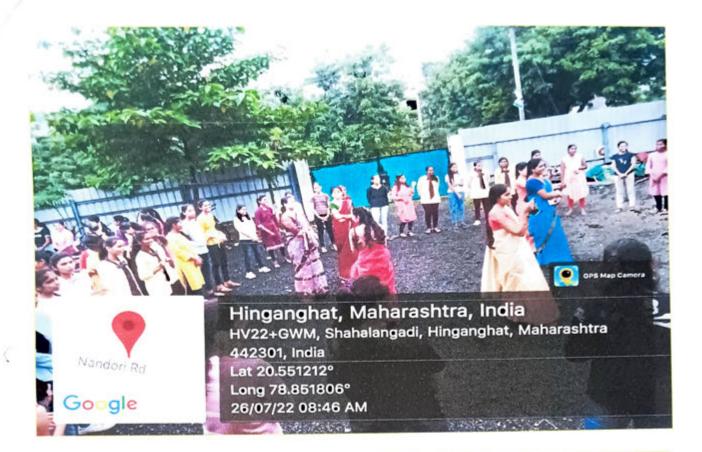

e program was presided with All faculty members for students to know how physical health is important and game played by students which contribute in their stressful life. Students enjoyed lot while plying outdoor game. Physical fitness is important for today's lifestyle that student known by sir. They motivate to do with discipline and said keep your body and mind calm with daily exercise. Finally Prof. Ajy Bhire Conclude this program. The event was attended by all Professors and Non-teaching staff.

#### Outcomes of the activity:

- Student can develop discipline & social skill.
- 2. Students can manage their emotional stability.
- 3. Develop self-confidence & self-esteem.

Principal

Matoshri Ashatai Kunawar Art's, Commerce & Science Women's College, Hinganghat - 442 301, Dist. Wardha







# Principal Matoshri Ashatai Kunawar Arts, Commerce & Science Women's College, Hinganghat



### MATOSHRI ASHATAI KUNAWAR ARTS, COMMERCE & SCIENCE WOMENS COLLEGE

Principal Dr. Umesh Tulaskar

Sant Tukadoji Ward, Nandori Road, Hinganghat, Dist Wardha -442301 (Affiliated to Rashtrasant Tukadoji Maharaj Nagpur University, Nagpur)

E-Mail ID: makm.college@gmail.com

Mobile No. 9850808807, (Office No. 8483922491) (Estd. 2018)

Name of activity: Independence Day

Name of Program Organizer: Cultural Department

Details of organization with Address: Matoshri Ashatai Kunawar Arts, Commerce & Science

women's college, Hinganghat

Program Objective: To promotes nationalism and patriotism towards the nation

Date of Conduction: 15/08/2022

Participant Count Students :- All student

Faculty:- 10