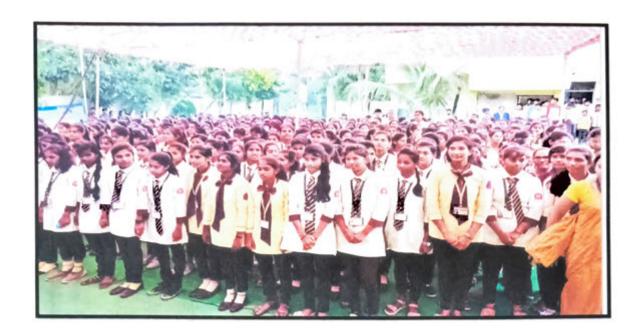

#### **Brief Description**

On 15 August 2018, Independence Day was organized by cultural department, Matoshri Ashatai Kunawar Arts, Commerce & Science women's college, Hinganghat. The program was presided with Shree. Pandurangji Tulaskr, Director of viday vikas shikshan santha and all faculties. It is the great day everyone remember the sacrifices made by our freedom fighter to get independence. The day celebrated by hoisting the national flag. To remember independence day is n annul commemoration to celebrate the historic achievement of India to gin freedom from the British empire and the country became officially freed after year of struggle and scarifies against British rule .Finally Prof. Monali Girde Conclude this program. The event was attended by all Professors and Non-teaching staff.