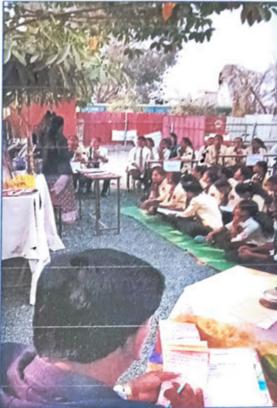

#### **Brief Description**

On 15 August 2018, Independence Day was organized by cultural department, Matoshri Ashatai Kunawar Arts, Commerce & Science women's college, Hinganghat. The program was presided with Shree. Pandurangji Tulaskr, Director of viday vikas shikshan santha and all faculties. It is the great day everyone remember the sacrifices made by our freedom fighter to get independence. The day celebrated by hoisting the national flag. To remember independence day is n annul commemoration to celebrate the historic achievement of India to gin freedom from the British empire and the country became officially freed after year of struggle and scarifies against British rule .Finally Prof. Monali Girde Conclude this program. The event was attended by all Professors and Non-teaching staff.

#### Outcomes of the activity:

Students re reminded of the struggle for independence and to value it more.

The Independence Day keeps world informed about our rich history and heritages.

Principal

Matoshri Ashatai Kunawar