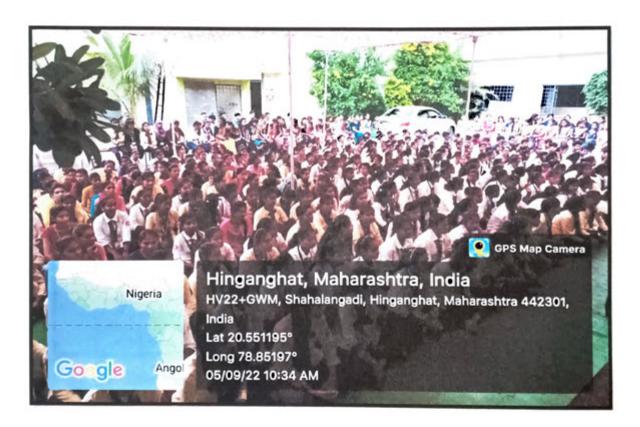

#### **Brief Description**

On 15 August 2018, Independence Day was organized by cultural department, Matoshri Ashatai Kunawar Arts, Commerce & Science women's college, Hinganghat. The program was presided with Shree. Pandurangji Tulaskr, Director of viday vikas shikshan santha and all faculties. It is the great day everyone remember the sacrifices made by our freedom fighter to get independence. The day celebrated by hoisting the national flag. To remember independence day is n annul commemoration to celebrate the historic achievement of India to gin freedom from the British empire and the country became officially freed after year of struggle and scarifies against British rule .Finally Prof. Monali Girde Conclude this program. The event was attended by all Professors and Non-teaching staff.