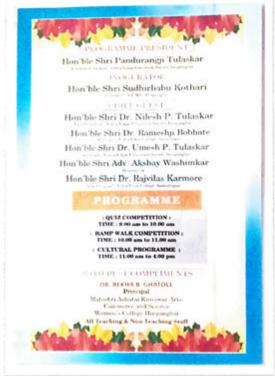

# Appendix I

5.3.2 Average number of sports and cultural programs in which students of the Institution participated during last five years (organised by the institution/other institutions)

| Date of event/activity<br>(DD-MM-YYYY) | Name of the event/activity               | Name of the |
|----------------------------------------|------------------------------------------|-------------|
| 2018-19                                |                                          |             |
| 15/08/2018                             | Independance Day                         | All studen  |
| 05 09 2018                             | Teacher's Day Celebration                | All studen  |
| 24/01/2019                             | Quiz Competition                         | 32          |
| 24/01/2019                             | Annual Gathering                         | All studen  |
| 24/01/2019                             | Chess Competetion                        | 20          |
| 24/01/2019                             | Carrom Competetion                       | 24          |
| 26/01/2019                             | Republic Day                             | All studen  |
| 28/02/2019                             | National Science Day                     | 28          |
| 2019-20                                |                                          |             |
| 15/08/2019                             | Independance Day                         | All studen  |
| 05 922019                              | Teacher's Day Celebration                | All studen  |
| 10/02/2019                             | Mahatma Gandhi Jayanti &                 | All studen  |
| 01/03/2020                             | Savitribai Fule Jayanti                  | 45          |
| 26/01/2020                             | Republic Day                             | All studen  |
| 30/01/2020 to 01/02/2020               |                                          | All student |
| 30/01/2020 to 01/02/2020               |                                          | 18          |
| 30/01/2020 to 01/02/2020               | Carrom Competetion                       | 24          |
| 28/02/2020                             | National Science Day                     | 47          |
| 2020-21                                |                                          |             |
| 02/10/202020                           | Rastrapita Mahatma Gandhi                | 54          |
| 26/01/2021                             | Republic Day                             | All student |
| 2021-22                                |                                          |             |
| 15/08/2021                             | Independance Day                         | All student |
| 09/05/2021                             | Teacher's Day Celebration                | All student |
| 01/03/2022                             | Savitribai Fule Jayanti                  | 43          |
| 26/01/2021                             | Republic Day                             | All student |
| 18/02/2022                             | Poster competition                       | 23          |
| 28/02/2022                             | National Science Day                     | 56          |
| 18/02/2022                             | Rangoli competition                      | 21          |
| 18/02/2022                             | Chess Competetion                        | 14          |
| 18/02/2022                             | Carrom Competetion                       | 28          |
| 2022-23                                |                                          |             |
|                                        | sports activity                          | 67          |
| 26/07/2022                             | Gokulastami Celebration- Da              | 34          |
| 18/08/2022                             | Independance Day                         | All student |
| 5/08/2022                              | Teacher's Day Celebration                | 54          |
| 09/05/2022                             | Rakshabhandhan Celebration               | 32          |
| 08/11/2022                             | Poster competition                       | 33          |
| 8/02/2023                              | Granth Dindi                             | 67          |
| 26/07/2023                             |                                          | 34          |
| 8/08/2022                              | Rangoli competition<br>Ranbhaji Mohotsaw | 53          |
|                                        | Kanonaji monoso                          |             |
|                                        | Poster competition on Digital            | 24          |
| 5.01.2020                              | Chess Competition                        | All student |
| 6/01/2023                              | Republic Day                             | All student |