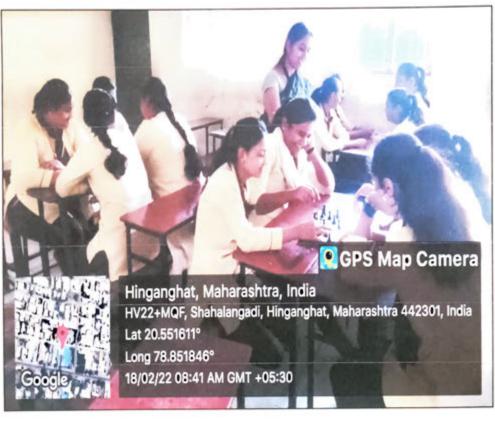

E-Mail ID: makm.college@gmail.com

Mobile No. 9850808807, (Office No. 8483922491) (Estd. 2018

**Principal** Dr. Umesh Tulaskar

Name of activity: Quiz Competition

Name of Programme Organizer: Department of Science

Details of organization with Address: Matoshri Ashatai Kunawar Arts, Commerce & Science women's college, Hinganghat

Program Objective: To encourage fun lerning method & diverse perspectives

Date of Conduction: 24/01/2019

Participant Count Students :- 28 32

Faculty:-10

#### **Brief Description:**

On the dated 24 January 2019, Quiz Competition was organized by the Department of Science, Matoshri Ashatai Kunawar Arts, Commerce & Science women's college, Hinganghat. The program was presided over by Principal Dr. U. P. Tulaska. Prof. Abhay Dandekar & Prof. Monik Mauskar was gauged the Quiz competition. On the occasion, Dr. U. P. Tulaskar elaborated on the importance of Quiz competition that Quizzes help to increases retention & it is better organization of knowledge also it intended to encourage general knowledge. The program was introductory by Prof. Vidya Zilpe, thanked by Prof. A. N. Chaudhari and . The event was attended by Professors and Nonteaching staff.