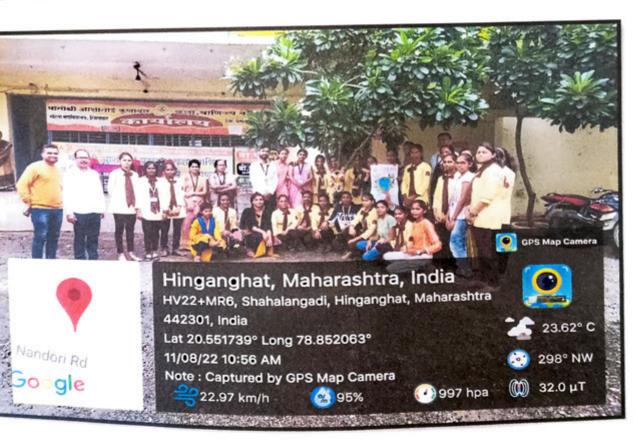

Like every year Essay Compitation organized by Art Department is done under the Art students. Chairman of the compitation – Dr. UmeshTulaskar present on this occasion. HOD of Art depertment Prof. Ajay Bire organized this program. All the Teaching staff of Art department and non-teaching staff contributed for the successful conduction of the program.