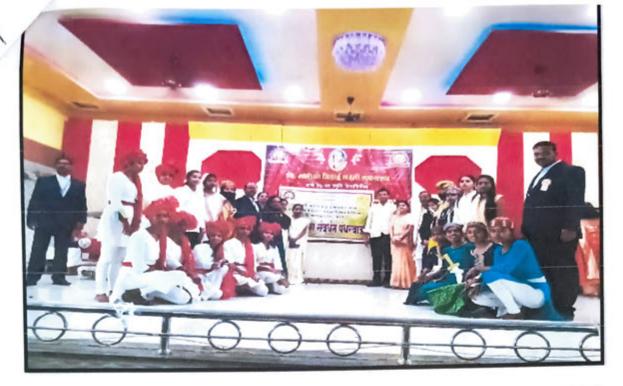

# Appendix I

5.3.2 Average number of sports and cultural programs in which students of the Institution participated during last five years (organised by the institution/other institutions)

| Date of event/activity<br>(DD-MM-YYYY) | Name of the event/activity               | Name of the |
|----------------------------------------|------------------------------------------|-------------|
| 2018-19                                |                                          |             |
| 15/08/2018                             | Independance Day                         | All studen  |
| 05 09 2018                             | Teacher's Day Celebration                | All studen  |
| 24/01/2019                             | Quiz Competition                         | 32          |
| 24/01/2019                             | Annual Gathering                         | All studen  |
| 24/01/2019                             | Chess Competetion                        | 20          |
| 24/01/2019                             | Carrom Competetion                       | 24          |
| 26/01/2019                             | Republic Day                             | All studen  |
| 28/02/2019                             | National Science Day                     | 28          |
| 2019-20                                |                                          |             |
| 15/08/2019                             | Independance Day                         | All studen  |
| 05 922019                              | Teacher's Day Celebration                | All studen  |
| 10/02/2019                             | Mahatma Gandhi Jayanti &                 | All studen  |
| 01/03/2020                             | Savitribai Fule Jayanti                  | 45          |
| 26/01/2020                             | Republic Day                             | All studen  |
| 30/01/2020 to 01/02/2020               |                                          | All student |
| 30/01/2020 to 01/02/2020               |                                          | 18          |
| 30/01/2020 to 01/02/2020               | Carrom Competetion                       | 24          |
| 28/02/2020                             | National Science Day                     | 47          |
| 2020-21                                |                                          |             |
| 02/10/202020                           | Rastrapita Mahatma Gandhi                | 54          |
| 26/01/2021                             | Republic Day                             | All student |
| 2021-22                                |                                          |             |
| 15/08/2021                             | Independance Day                         | All student |
| 09/05/2021                             | Teacher's Day Celebration                | All student |
| 01/03/2022                             | Savitribai Fule Jayanti                  | 43          |
| 26/01/2021                             | Republic Day                             | All student |
| 18/02/2022                             | Poster competition                       | 23          |
| 28/02/2022                             | National Science Day                     | 56          |
| 18/02/2022                             | Rangoli competition                      | 21          |
| 18/02/2022                             | Chess Competetion                        | 14          |
| 18/02/2022                             | Carrom Competetion                       | 28          |
| 2022-23                                |                                          |             |
|                                        | sports activity                          | 67          |
| 26/07/2022                             | Gokulastami Celebration- Da              | 34          |
| 18/08/2022                             | Independance Day                         | All student |
| 5/08/2022                              | Teacher's Day Celebration                | 54          |
| 09/05/2022                             | Rakshabhandhan Celebration               | 32          |
| 08/11/2022                             | Poster competition                       | 33          |
| 8/02/2023                              | Granth Dindi                             | 67          |
| 26/07/2023                             |                                          | 34          |
| 8/08/2022                              | Rangoli competition<br>Ranbhaji Mohotsaw | 53          |
|                                        | Kanonaji monoso                          |             |
|                                        | Poster competition on Digital            | 24          |
| 5.01.2020                              | Chess Competition                        | All student |
| 6/01/2023                              | Republic Day                             | All student |