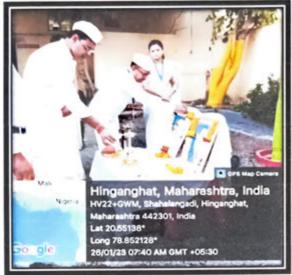

E-Mail ID: makm.college@gmail.com

Mobile No. 9850808807, (Office No. 8483922491) (Estd. 2018

**Principal** Dr. Umesh Tulaskar

Name of activity: Quiz Competition

Name of Programme Organizer: Department of Science

Details of organization with Address: Matoshri Ashatai Kunawar Arts, Commerce & Science women's college, Hinganghat

Program Objective: To encourage fun lerning method & diverse perspectives

Date of Conduction: 24/01/2019

#### **Brief Description:**

On the dated 24 January 2019, Quiz Competition was organized by the Department of Science, Matoshri Ashatai Kunawar Arts, Commerce & Science women's college, Hinganghat. The program was presided over by Principal Dr. U. P. Tulaska. Prof. Abhay Dandekar & Prof. Monik Mauskar was gauged the Quiz competition. On the occasion, Dr. U. P. Tulaskar elaborated on the importance of Quiz competition that Quizzes help to increases retention & it is better organization of knowledge also it intended to encourage general knowledge. The program was introductory by Prof. Vidya Zilpe, thanked by Prof. A. N. Chaudhari and . The event was attended by Professors and Nonteaching staff.