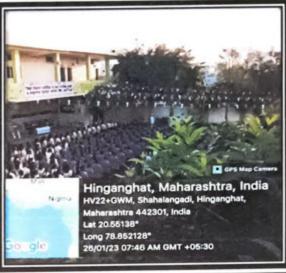

E-Mail ID: makm.college@gmail.com

Mobile No. 9850808807, (Office No. 8483922491) (Estd. 2018

**Principal** Dr. Umesh Tulaskar

Name of activity: Quiz Competition

Name of Programme Organizer: Department of Science

Details of organization with Address: Matoshri Ashatai Kunawar Arts, Commerce & Science women's college, Hinganghat

Program Objective: To encourage fun lerning method & diverse perspectives

Date of Conduction: 24/01/2019

#### **Brief Description:**

On the dated 24 January 2019, Quiz Competition was organized by the Department of Science, Matoshri Ashatai Kunawar Arts, Commerce & Science women's college, Hinganghat. The program was presided over by Principal Dr. U. P. Tulaska. Prof. Abhay Dandekar & Prof. Monik Mauskar was gauged the Quiz competition. On the occasion, Dr. U. P. Tulaskar elaborated on the importance of Quiz competition that Quizzes help to increases retention & it is better organization of knowledge also it intended to encourage general knowledge. The program was introductory by Prof. Vidya Zilpe, thanked by Prof. A. N. Chaudhari and . The event was attended by Professors and Nonteaching staff.