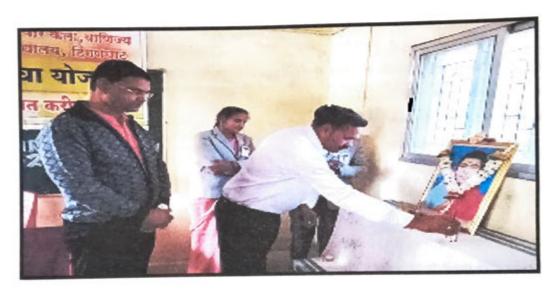

#### **Brief Description**

On 15 August 2018, Independence Day was organized by cultural department, Matoshri Ashatai Kunawar Arts, Commerce & Science women's college, Hinganghat. The program was presided with Shree. Pandurangji Tulaskr, Director of viday vikas shikshan santha and all faculties. It is the great day everyone remember the sacrifices made by our freedom fighter to get independence. The day celebrated by hoisting the national flag. To remember independence day is n annul commemoration to celebrate the historic achievement of India to gin freedom from the British empire and the country became officially freed after year of struggle and scarifies against British rule .Finally Prof. Monali Girde Conclude this program. The event was attended by all Professors and Non-teaching staff.

#### Outcomes of the activity:

Students re reminded of the struggle for independence and to value it more.

The Independence Day keeps world informed about our rich history and heritages.

Principal

Matoshri Ashatai Kunawar