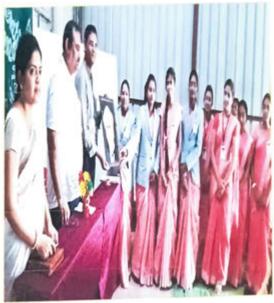

#### **Brief Description**

On 15 August 2018, Independence Day was organized by cultural department, Matoshri Ashatai Kunawar Arts, Commerce & Science women's college, Hinganghat. The program was presided with Shree. Pandurangji Tulaskr, Director of viday vikas shikshan santha and all faculties. It is the great day everyone remember the sacrifices made by our freedom fighter to get independence. The day celebrated by hoisting the national flag. To remember independence day is n annul commemoration to celebrate the historic achievement of India to gin freedom from the British empire and the country became officially freed after year of struggle and scarifies against British rule .Finally Prof. Monali Girde Conclude this program. The event was attended by all Professors and Non-teaching staff.

#### Outcomes of the activity:

Students re reminded of the struggle for independence and to value it more.

The Independence Day keeps world informed about our rich history and heritages.

Principal

Matoshri Ashatai Kunawar