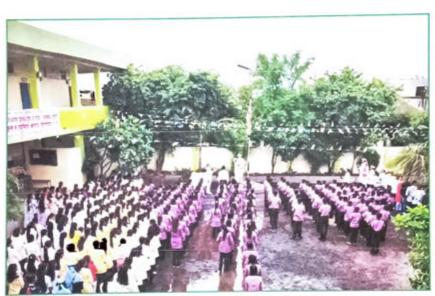

E-Mail ID: makm.college@gmail.com

Mobile No. 9850808807, (Office No. 8483922491)

(Estd. 2018

No. MAKM/...../...../ Date: 15-08-2018

Name of activity: Independence Day

Name of Program Organizer: Cultural Department

#### **Brief Description**

On 15 August 2018, Independence Day was organized by cultural department, Matoshri Ashatai Kunawar Arts, Commerce & Science women's college, Hinganghat. The program was presided with Shree. Pandurangji Tulaskr, Director of viday vikas shikshan santha and all faculties. It is the great day everyone remember the sacrifices made by our freedom fighter to get independence. The day celebrated by hoisting the national flag. To remember independence day is n annul commemoration to celebrate the historic achievement of India to gin freedom from the British empire and the country became officially freed after year of struggle and scarifies against British rule .Finally Prof. Monali Girde Conclude this program. The event was attended by all Professors and Non-teaching staff.