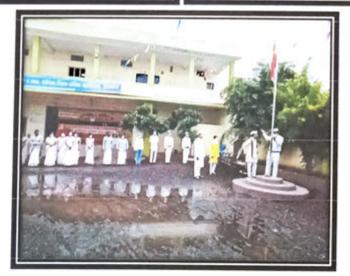

E-Mail ID: makm.college@gmail.com

Mobile No. 9850808807, (Office No. 8483922491)

(Estd. 2018

No. MAKM/...../...../ Date: 15-08-2018

Name of activity: Independence Day

Name of Program Organizer: Cultural Department

#### **Brief Description**

On 15 August 2018, Independence Day was organized by cultural department, Matoshri Ashatai Kunawar Arts, Commerce & Science women's college, Hinganghat. The program was presided with Shree. Pandurangji Tulaskr, Director of viday vikas shikshan santha and all faculties. It is the great day everyone remember the sacrifices made by our freedom fighter to get independence. The day celebrated by hoisting the national flag. To remember independence day is n annul commemoration to celebrate the historic achievement of India to gin freedom from the British empire and the country became officially freed after year of struggle and scarifies against British rule .Finally Prof. Monali Girde Conclude this program. The event was attended by all Professors and Non-teaching staff.