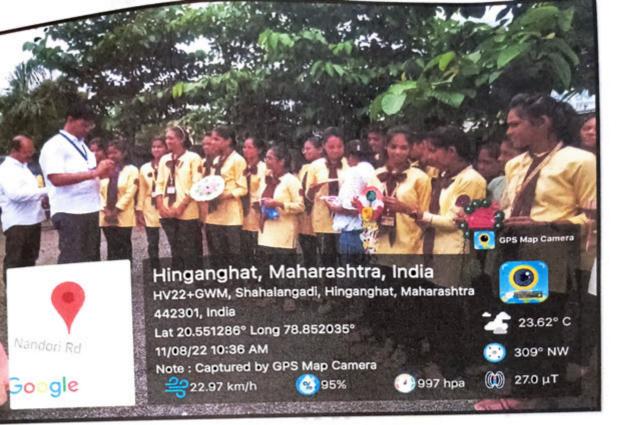

#### **Brief Description**

On 15 August 2018, Independence Day was organized by cultural department, Matoshri Ashatai Kunawar Arts, Commerce & Science women's college, Hinganghat. The program was presided with Shree. Pandurangji Tulaskr, Director of viday vikas shikshan santha and all faculties. It is the great day everyone remember the sacrifices made by our freedom fighter to get independence. The day celebrated by hoisting the national flag. To remember independence day is n annul commemoration to celebrate the historic achievement of India to gin freedom from the British empire and the country became officially freed after year of struggle and scarifies against British rule .Finally Prof. Monali Girde Conclude this program. The event was attended by all Professors and Non-teaching staff.