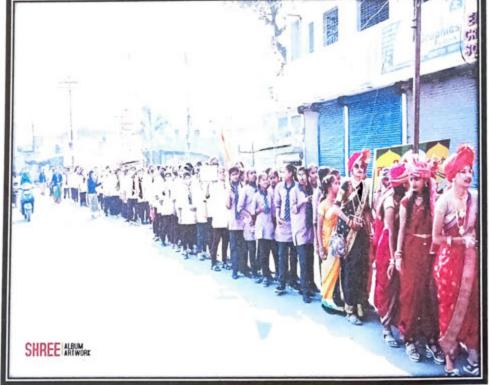

niya Pandurangji Tulaskar Saheb.







...\*\* Vidhyarthyani sakarlelya Vilobhniya Veshbhusha....

जे का रंजले गांजले ।
त्यासि म्हणे जो आपुलें ॥१॥
तो चि साधु ओळखावा ।
देव तेथें चि जाणावा ॥२॥
मृदु सबाह्य नवनीत ।
तैसे सज्जनांचे चित्त ॥३॥
ज्यासि अपंगिता नाही ।
त्यासि धरी जो हृदयी ॥४॥
दया करणें जें पुत्रासी ।
ते चि दासा आणि दासी ॥५॥
तुका म्हणे सांगू किती ।
त्या चि भगवंताच्या मूर्ति ॥६॥

\*Granthadinditun Bhashik Janjagran....

्रोलावे शुद्ध, ऐकावे शुद्ध, वाचावे शुद्ध, लिहावे शुद्ध,

मराठीच्या उद्धारासाठी, कंबर कसुनी आम्ही कटिबद्ध!!!!!







\*Honarable President
, all Teaching
§ Non-Teaching
department
§ Students gathered
together to aware
society about our
Language § Culture
on the great occasion
of "Jagatik Marathi
Bhasha Din"...

\*Huge Participation of students on this wonderful event.





#### मातोश्री आशाताई कुणावार महिला महाविद्यालयात मराठी राजभाषादिनानिमित्त ग्रंथ दिंडीचे आयोजन



#### देशोवती वृत्तमकलन.

thermany considers and the considers and the constant and

Wardha Edition
Feb 28, 2023 Page No. 8
Powered by : eReleGo.com



Department of Marathi Matoshri Ashatai Kunawar Arts, Commerce & Science Women's College, Hinganghat





## MATOSHRI ASHATAI KUNAWAR ARTS, COMMERCE & SCIENCE WOMENS COLLEGE

Principal Dr. Umesh Tulaskar

Sant Tukadoji Ward, Nandori Road, Hinganghat, Dist Wardha -442301 (Affiliated to Rashtrasant Tukadoji Maharaj Nagpur University, Nagpur)

E-Mail ID: makm.college@gmail.com

Mobile No. 9850808807, (Office No. 8483922491) (Estd. 2018)

Name of activity: Rangoli Competition

Name of Programme Organizer: Department of Science

Details of organiza