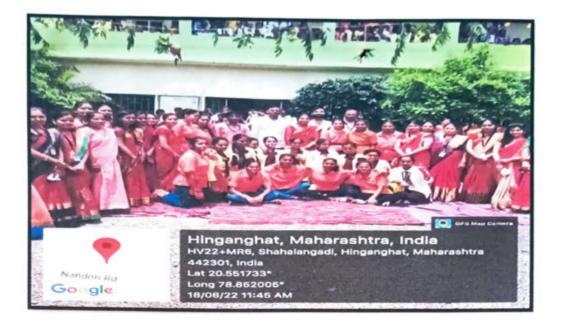

Chaudhari
- 8. Sanskruti Chaudhari
- 9. Vibha Shukla
- 10. Pratiksha Joge
- 11. Prerna Shivankar
- 12. Sneha Borkar
- 13. Megha Talwekar
- 14. MaheshwariKhode
- 15. Krutika Lokhande
- 16. Geeta Hande

The proceedings of the program have been done by Prof. ShrutiDudhalkar, Preface is given by Prof. Ajay Bire and the vote of thanks has been done by Prof. VaishaliTadas. All the Teaching and Non-teaching staff and students contributed for the successful conduction of the program.

### Outcomes of the activity:

- 1. Encouraging Women Empowerment in an ethnic way in students.
- 2.Instilling the sense of team building skills, leadership quality and sportsmanship in students.
- Delivering the message in students and society about the team building and necessity of Women Empowerment in society.







### E-News Link:

https://youtu.be/2ypdiu4 CFA

https://youtu.be/6 MXkY48isg



Principal
M.A.K.College of Women's
Hinganghat Dist.-Wardha

### पुण्य 🖟 नगरी

## मातोश्री महिला महाविद्यालयात रंगला दहीहंडीचा थरार

पुण्य नगरी / प्रतिनिधी

हिंगणचाट : स्थानिक भातीको कला, वाणित्व व विज्ञान महिला महाविद्यालय वेषे सांस्कृतिक विभागाच्या वतीने श्रीकृष्ण जन्माप्टमोनिम्त वहीहं डीच्या कार्यक्रमाचे आयो तन मुख्यारी करण्यात आले.

याप्रसंगी अल्याल म्हणून प्राचार्य हाँ उमेश त्व्यसकर तर प्रमुख आंत्रयो म्हणून प्रा. सपना जयस्वाल यांची उपस्थिती होती. महाविद्यालयातील कला, वाणिज्य व विज्ञान विभागाच्या विद्याधिनीनी मनोरा उभारून गीतसंगीताच्या तालावर ठेका धरत दहीहंडी फोड्न कार्यक्रमात रगत भरली. प्रसंगी प्राचायं डॉ. उमेश तृळसकर यांनी सर्वांना गोकुळाअष्टमीनिमित्त शभेच्छा दिल्या व विद्याधिनीचा उत्पाद



वाढविला,