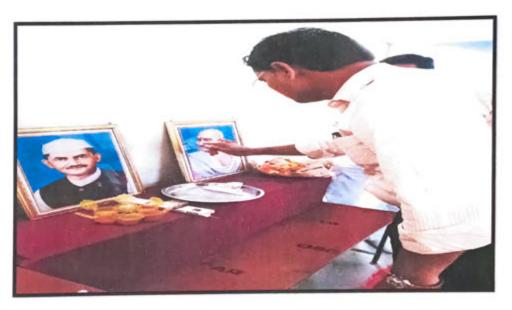

ommerce & Science Women's College

Date of Conduction: 02/10/2020

Participant Count : Students :- Nil Faculty:- 19

Brief Description: On the occasion of Rashtrapita Mahatma Gandhi &Shri. Lal Bahadur Shastri Birth Anniversary, Dr. Umesh Tulaskar was the Chairperson for this occasion whereas Dr. Naina Shirbhate was the Chief Guest. The proceedings of the program have been done by Prof. Abhay Dandekar. Preface is given by Principal Nitesh Rode and the vote of thanks has been done by Prof. Sapna Jaiswal. All the Teaching and Non-teaching staff was present and contributed for the successful conduction of the programme.

#### Outcomes of the activity:

- 1) Instilling the values of Rashtrapita Mahatma Gandhi & Shri. Lal Bahadur Shastri.
- 2) Students get knowledge about freedom fighter













#### VidyaVikasShikashanSanstha, Hinganghat



## MATOSHRI ASHATAI KUNAWAR ARTS, COMMERCE & SCIENCE WOMENS COLLEGE

Principal Dr.UmeshTulaskar SantTukadoji Ward, Nandori Road, Hinganghat, DistWardha -442301 (Affiliated to RashtrasantTukadojiMaharaj Nagpur University, Nagpur)

E-Mail ID: makm.college@gmail.com

Mobile No. 9850808807, (Office No. 8483922491) (Estd.

No. MAKM/...../.....

Date...26/01/2021

Name Of Activity: Organization Of Republic Day

Name of Programme Organizer: Department of Political - Science

#### Objective:

On 26<sup>th</sup> January, we celebrate republic day every consecutive year in india.

2) India turned into a secular and low - based or democratic nation on this day.

3) This day recognizes India's best authentic occasions when the 'Contitution of India'