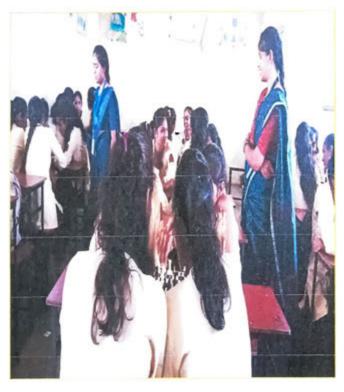

E-Mail ID: makm.college@gmail.com

Mobile No. 9850808807, (Office No. 8483922491) (Estd. 2018

**Principal** Dr. Umesh Tulaskar

Name of activity: Quiz Competition

Name of Programme Organizer: Department of Science

Details of organization with Address: Matoshri Ashatai Kunawar Arts, Commerce & Science women's college, Hinganghat

Program Objective: To encourage fun lerning method & diverse perspectives

Date of Conduction: 24/01/2019

Participant Count Students :- 28 32

Faculty:-10

#### **Brief Description:**

On the dated 24 January 2019, Quiz Competition was organized by the Department of Science, Matoshri Ashatai Kunawar Arts, Commerce & Science women's college, Hinganghat. The program was presided over by Principal Dr. U. P. Tulaska. Prof. Abhay Dandekar & Prof. Monik Mauskar was gauged the Quiz competition. On the occasion, Dr. U. P. Tulaskar elaborated on the importance of Quiz competition that Quizzes help to increases retention & it is better organization of knowledge also it intended to encourage general knowledge. The program was introductory by Prof. Vidya Zilpe, thanked by Prof. A. N. Chaudhari and . The event was attended by Professors and Nonteaching staff.