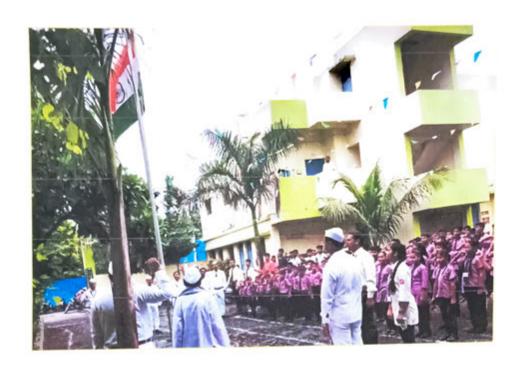

E-Mail ID: makm.college@gmail.com

Mobile No. 9850808807, (Office No. 8483922491)

(Estd. 2018

No. MAKM/...../...../ Date: 15-08-2018

Name of activity: Independence Day

Name of Program Organizer: Cultural Department

Details of organization with Address: Matoshri Ashatai Kunawar Arts, Commerce & Science

women's college, Hinganghat

Program Objective: To promotes nationalism and patriotism towards the nation

Date of Conduction: 15/08/2018

Participant Count Students :- All student

Faculty:- 10

#### **Brief Description**

On 15 August 2018, Independence Day was organized by cultural department, Matoshri Ashatai Kunawar Arts, Commerce & Science women's college, Hinganghat. The program was presided with Shree. Pandurangji Tulaskr, Director of viday vikas shikshan santha and all faculties. It is the great day everyone remember the sacrifices made by our freedom fighter to get independence. The day celebrated by hoisting the national flag. To remember independence day is n annul commemoration to celebrate the historic achievement of India to gin freedom from the British empire and the country became officially freed after year of struggle and scarifies against British rule .Finally Prof. Monali Girde Conclude this program. The event was attended by all Professors and Non-teaching staff.

#### Outcomes of the activity:

Students re reminded of the struggle for independence and to value it more.

The Independence Day keeps world informed about our rich history and heritages.

Principal

Matoshri Ashatai Kunawar