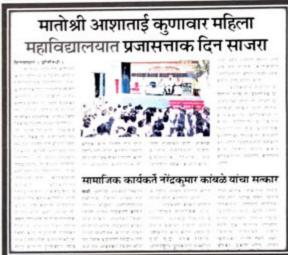

ganization with Address: Matoshri Ashatai Kunawar Arts, Commerce & Science women's college, Hinganghat

Date of Conduction: 26/01/2023

Participant Count: Students:-74

Faculty:-20

### **Brief Description**

Political – Sci Department of M.A.K. Women's College has Organized Republic Day Program, The president was Dr. Umesh Tulaskar and the guest was. Mr. Pandurangji Tulaskar, Dr. Nayana Shirbhate, Mr. Nitin Rode, Prof. Sapana Jaiswal Mam. All dignitaries guided to student about importance.

### Outcomes of the activity:

- The student will have complete knowledge about Repbulic Day.
  - 2) They get knowledge about the changing Nature of the Indian Polity.
  - 3) The student of Political Science understands the framing of the constitution.





## REPUBLIC DAY

## Date...26/01/2023

















# MATOSHRI ASHATAI KUNAWAR ARTS. COMMERCE & SCIENCE WOMENS COLLEGE

Sant Tukadoji Ward, Nandori Road, Hinganghat, Dist Wardha -442301

(Affiliated to Rashtrasant Tukadoji Maharaj Nagpur University, Nagpur)

Principal Dr. Umesh Tulaskar E-Mail 1D: makm.college@gmail.com

Mobile No. 9850808807, (Office No. 8483922491)

(Estd. 2013)

Danc. 25/01/2023

## Invitation Letter

To,
Principal,
Dr. Umesh Tulaskar
M.A.K. Womens College, Hinganghat
Dist. Wardha

SUBJECT - Invitation for 'Republic Day' as a chief guest of the program

#### Respected Sir,

We are pleased to invite you as a chief guest of the program organized by Political— Sci Department to be held on 26 January 2023 AT 7.30 a.m.

Your presence will be an excellent addition to our program. It is an honour to invite you as a gu