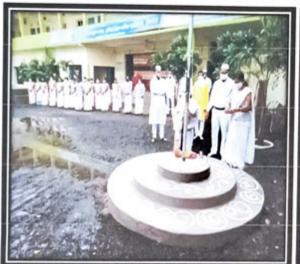

E-Mail ID: makm.college@gmail.com

Mobile No. 9850808807, (Office No. 8483922491)

(Estd. 2018

No. MAKM/...../...../ Date: 15-08-2018

Name of activity: Independence Day

Name of Program Organizer: Cultural Department

#### **Brief Description**

On 15 August 2018, Independence Day was organized by cultural department, Matoshri Ashatai Kunawar Arts, Commerce & Science women's college, Hinganghat. The program was presided with Shree. Pandurangji Tulaskr, Director of viday vikas shikshan santha and all faculties. It is the great day everyone remember the sacrifices made by our freedom fighter to get independence. The day celebrated by hoisting the national flag. To remember independence day is n annul commemoration to celebrate the historic achievement of India to gin freedom from the British empire and the country became officially freed after year of struggle and scarifies against British rule .Finally Prof. Monali Girde Conclude this program. The event was attended by all Professors and Non-teaching staff.