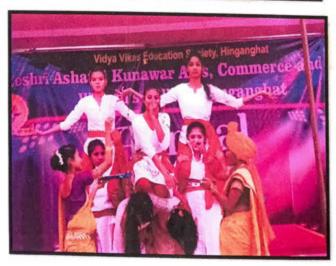

inganghat. Honorable Shri. Sudhirbabu Kothari was inaugurator of this program. Shri. Dr. Nilesh P. Tulaskar, Dr. Rameshji Bobhate, Dr. Umesh P. Tulaskar, Shri. Adv. Akshay Washimkar, Shri. Dr. Rajvilas Karmore. Student participated in these programs. They show their extra cultural activity. In first session of this program, cultural committee organized quiz competition from 9:00 to 10:00 am and in second session, they organized ram walk competition and in third session, they organized cultural activity.

#### Outcomes of the activity:

1.students become more passionate and confident.

These activities also have foster team spirit and a sense of responsibility in the students.



Principal
M.A.K.College of Women's
Hinganghat Dist.-Wardha

#### BHOOMI POOJA'S PHOTO OF NEW COLLEGE

















#### VidyaVikasShikashanSanstha, Hinganghat



Principal

Dr. UmeshTulaskar

### MATOSHRI ASHATAI KUNAWAR ARTS, COMMERCE & SCIENCE WOMENS COLLEGE

Sant Tukadoji Ward, Nandori Road, Hinganghat, Dist. Wardha -442301 (Affiliated to Rashtrasant Tukadoji Maharaj Nagpur University, Nagpur)

E-Mail ID: makm.college@gmail.com

Mobile No. 9850808807, (Office No. 8483922491)

(Estd. 2018)

#### INVITATION CARD AND PHOTO OF INAUGURATION OF PROGRAM







Matosnri Ashatajordhawar Arts: Commerce of Svinten's women's Conege; Hingawaha

### QUIZ COMPETITION 'S PHOTO













### ARTS, COMMERCE & SCIENCE WOMENS COLLEGE

Sant Tukadoji Ward, Nandori Road, Hinganghat, Dist Wardha - 442301

(Affiliated to Rashtrasant Tukadoji Maharaj Nagpur University, Nagpur)

E - Mail Id: - makm.college@gmail.com