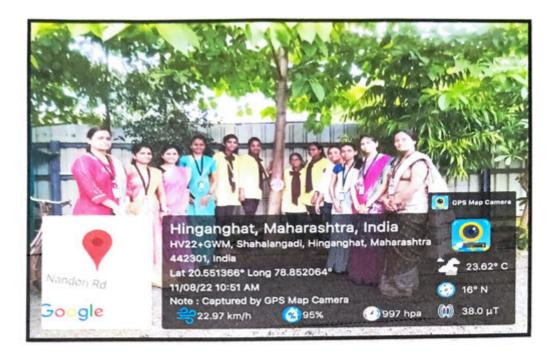

etails of organization with Address : MATOSHRI ASHATAI KUNAWAR ARTS, COMMERCE & SCIENCE WOMENS COLLEGE

Date of Conduction: 10 September 2018

Participant Count: Students:- 84

Faculty: - 06

**Brief Description:** 

Like every year Essay Compitation organized by Art Department is done under the Art students. Chairman of the compitation – Dr. UmeshTulaskar present on this occasion. HOD of Art depertment Prof. Ajay Bire organized this program. All the Teaching staff of Art department and non-teaching staff contributed for the successful conduction of the program.