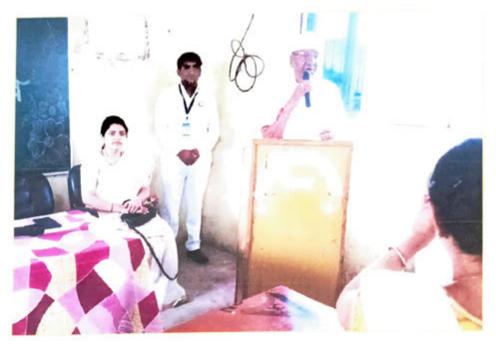

Mobile No. 9850808807, (Office No. 8483922491)

(Estd. 2018)

Name of activity: Dr. Sarvepalli Radhakrishnan Birth Anniversary - Teacher's Day Celebration

Name of Programme's Organizer: Cultural Committee and Student Council

Objective of programme :- 1) to acknowledge the instructors of the world

2) To evaluate the instructors of the world

Details of organization with Address: Matoshri Ashatai Kunawar Arts, Commerce & Science

Women's College, Hinganghat

Date of Conduction: 05/09/2018

Participant Count: Students:-All Students Faculty:-30

#### **Brief Description:**

On the occasion of Dr. Sarvepalli Radhakrishnan Birth Anniversary - Teacher's Day is observed and celebrated with the perspective of encouraging the respect and importance of teachers among students in a very aesthetic way. Cultural department held autonomy for students on the occasion of teacher's day programme. President of this programme was Dr. Umesh Tulsakar. Also a self-governance day was observed where in some students from under graduate students conducted classes for other students in college by role playing teacher's. The proceedings of the program have been done by Mona Chaware, Preface is given by Laxmi Sontakke and the vote of thanks has been done by Divyani Shingote. All the teaching and non-teaching staff and students contributed for the successful conduction of the program.

#### Outcomes of the activity:

- 1. Instilling the values of Dr. Sarvepalli Radhakrishnan in students.
- Delivering the message in students and society about the importance and necessity of teachers and their contribution in the development of society.
- 3. Encouraging the youngsters to take teaching as profession.