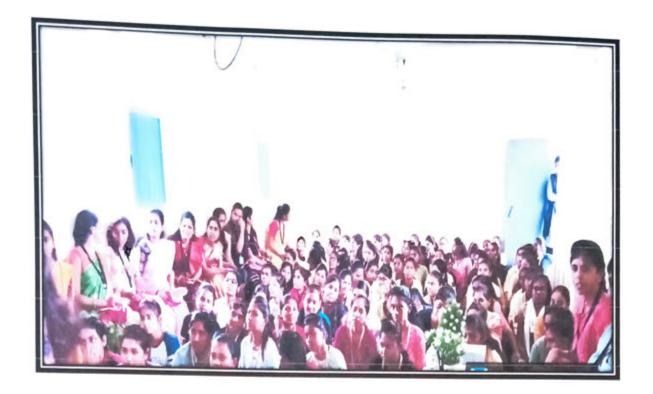

#### **Brief Description:**

On the occasion of Dr. Sarvepalli Radhakrishnan Birth Anniversary - Teacher's Day is observed and celebrated with the perspective of encouraging the respect and importance of teachers among students in a very aesthetic way. Cultural department held autonomy for students on the occasion of teacher's day programme. President of this programme was Dr. Umesh Tulsakar. Also a self-governance day was observed where in some students from under graduate students conducted classes for other students in college by role playing teacher's. The proceedings of the program have been done by Mona Chaware, Preface is given by Laxmi Sontakke and the vote of thanks has been done by Divyani Shingote. All the teaching and non-teaching staff and students contributed for the successful conduction of the program.