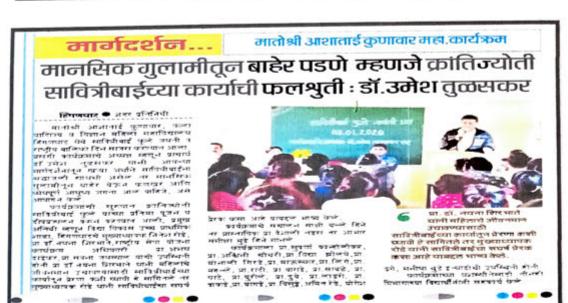

020

Participant Count: Faculty:-16

#### **Brief Description:**

Cultural committee organized Savitribai Fule Jayanti. On this Occasion, Dr. Umesh P. Tulaskar guided the students with his words of wisdom as president of this program. He motivated students about women's safety and their impowerment and also told that students changed their behavior and lifestyle also. The Proceedings of the program have been done by Prof. Gauri Bangade and the vote of thanks has been done by Prof. Vaishali Tadas.

#### Outcomes of the activity:

- 1. Making students aware about the Women empowerment
- 2. To imbibe Self Confidence and Awareness in Students
- 3. Imparting the importance of Women education and contribution of Savitribai Fule.



Principal
M.A.K.College of Women's
Hinganghat Dist.-Wardha











# IATOSHRI ASHATAI KUNAWAR

#### ARTS, COMMERCE & SCIENCE WOMENS COLLEGE

Sant Tukadoji Ward, Nandori Road, Hinganghat, Dist Wardha - 442301

(Affiliated to Rashtrasant Tukadoji Maharaj Nagpur University, Nagpur)

E - Mail Id: - makm.college@gmail.com Mobile No.: - 9850808807 (Office No.: - 8483922491) (Estd. 2018)

Name of Activity: Field Visit/Project/Internship Savittibai Fule Jayanti

Name of Student: Guryan , patil Class with Section: Bcom Ist ya

Date of Programme/Activity: CHUEST Lecture on BE 3/0/2020

Mobile No.: 8767452930

- 1. How did you feel about this event?
  - Excellent
  - Very good
  - Good
  - Average
- 2. The talk/activity was relevant with the topic?
  - Strongly agree
  - Agree
  - Neutral
  - Disagree
- 3. Was this program/activity beneficial to you?

  - No