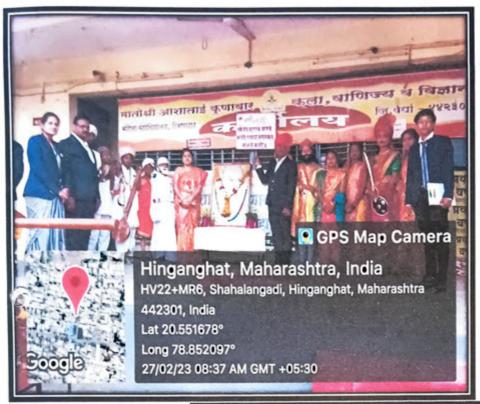

Tulaskar of M.A.K. college, Hinganghat, Vice Principal pro. Sapna Jaiswal & Ajay N. Bire HOD Matathi department also provided timely guidance in program. All faculty members conducting the programme. Pro. Ajay N. Bire did the introduction. Chief guest of Rally was Honorable Pandurangji Tulaskar Saheb while Dr. Nayna Tulaskar madam gives green signal to the Rally. Pro. Abhay Dandekar thaks to the dignity of programme.

#### Outcomes of the activity:

- 1 Students know the importance of Marathi language.
- 2 Students were welknown about Marathi Bhasha & Sanskruti
- 3 Misunderstanding of students about Marathi language were removed.
- 4 Students were wel known about our culture.

Department of Marathi Matoshri Ashatai Kanavar Arts, Commerce & Edicado Women's College, Hinganghat OTHEN'S CO.



...\*Kavi Kusumagraj
Janmadivas tatha 'Marathi
Bhasha Gaurav Divas'
nimitta Bhavya Granth
Dindiche Aayojan.
Chhatrapati Shivarayanchya
Pratimeche poojan Pramukh
Atithi Dr.Nayna Shirbhate,
Vice Principal Dr. Sapana
Jayswal, Principal Niteshji
Rode, Prof. Ajay Bire, all
respected faculties §
Students..

निश्च्यायाचा महामेरू | बहुत जनांसी आधारू |

अखंड स्थितीचा निर्धारू | श्रीमंत योगी ||

...\* Granth Dindit Bhajani dinidisobat "ashwarudha Shivchatrapati".







...\*Granth Dindit Palakhi gheun nighalelya Vidyarthini ani Pradhyapak.....

र्में त्रांची आरास साज मखमली त्यावर सुगंधी फुले गोड ओली झुळूक कोवळी चंदनासारखी.....

सातजन्मांची ही लाभली पुण्याई म्हणून जाहलो पालखीचे भोई.....

.. \*Grantha-dindiche sanchalan kartana...

... Amche 'adharvad' Preranasthan' Si thadhyaksha Adarniya Panduran