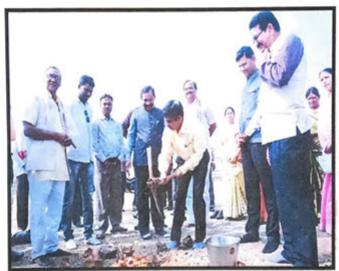

ciety, Hinganghat. Honorable Shri. Sudhirbabu Kothari was inaugurator of this program. Shri. Dr. Nilesh P. Tulaskar, Dr. Rameshji Bobhate, Dr. Umesh P. Tulaskar, Shri. Adv. Akshay Washimkar, Shri. Dr. Rajvilas Karmore. Student participated in these programs. They show their extra cultural activity. In first session of this program, cultural committee organized quiz competition from 9:00 to 10:00 am and in second session, they organized ram walk competition and in third session, they organized cultural activity.

#### Outcomes of the activity:

1.students become more passionate and confident.

These activities also have foster team spirit and a sense of responsibility in the students.



Principal
M.A.K.College of Women's
Hinganghat Dist.-Wardha

#### BHOOMI POOJA'S PHOTO OF NEW COLLEGE

















#### VidyaVikasShikashanSanstha, Hinganghat



Principal

Dr. UmeshTulaskar

### MATOSHRI ASHATAI KUNAWAR ARTS, COMMERCE & SCIENCE WOMENS COLLEGE

Sant Tukadoji Ward, Nandori Road, Hinganghat, Dist. Wardha -442301 (Affiliated to Rashtrasant Tukadoji Maharaj Nagpur University, Nagpur)

E-Mail ID: makm.college@gmail.com

Mobile No. 9850808807, (Office No. 8483922491)

(Estd. 2018)

#### INVITATION CARD AND PHOTO OF INAUGURATION OF PROGRAM







Matosnri Ashatajordhawar Arts: Commerce of Svinten's women's Conege; Hingawaha

### QUIZ COMPETITION 'S PHOTO













### ARTS, COMMERCE & SCIENCE WOMENS COLLEGE

Sant Tukadoji Ward, Nandori Road, Hinganghat, Dist Wardha - 442301

(Affiliated to Rashtrasant Tukadoji Maharaj Nagpur University, Nagpur)

E - Mail Id: - makm.college@gm