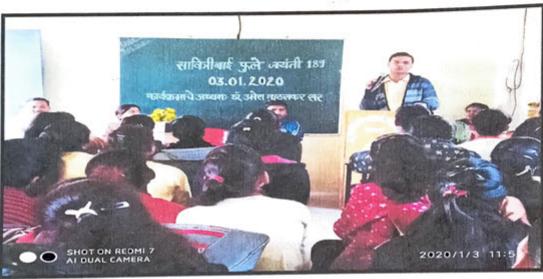

/2020

Participant Count: Faculty:-16

#### **Brief Description:**

Cultural committee organized Savitribai Fule Jayanti. On this Occasion, Dr. Umesh P. Tulaskar guided the students with his words of wisdom as president of this program. He motivated students about women's safety and their impowerment and also told that students changed their behavior and lifestyle also. The Proceedings of the program have been done by Prof. Gauri Bangade and the vote of thanks has been done by Prof. Vaishali Tadas.

#### Outcomes of the activity:

- 1. Making students aware about the Women empowerment
- 2. To imbibe Self Confidence and Awareness in Students
- 3. Imparting the importance of Women education and contribution of Savitribai Fule.



Principal
M.A.K.College of Women's
Hinganghat Dist.-Wardha











# IATOSHRI ASHATAI KUNAWAR

#### ARTS, COMMERCE & SCIENCE WOMENS COLLEGE

Sant Tukadoji Ward, Nandori Road, Hinganghat, Dist Wardha - 442301

(Affiliated to Rashtrasant Tukadoji Maharaj Nagpur University, Nagpur)

E - Mail Id: - makm.college@gmail.com Mobile No.: - 9850808807 (Office No.: - 8483922491) (Estd. 2018)

Name of Activity: Field Visit/Project/Internship Savittibai Fule Jayanti

Name of Student: Guryan , patil Class with Section: Bcom Ist ya

Date of Programme/Activity: CHUEST Lecture on BE 3/0/2020

Mobile No.: 8767452930

- 1. How did you feel about this event?
  - Excellent
  - Very good
  - Good
  - Average
- 2. The talk/activity was relevant with the topic?
  - Strongly agree
  - Agree
  - Neutral
  - Disagree
- 3. Was this program/activity beneficial to you?

  - No