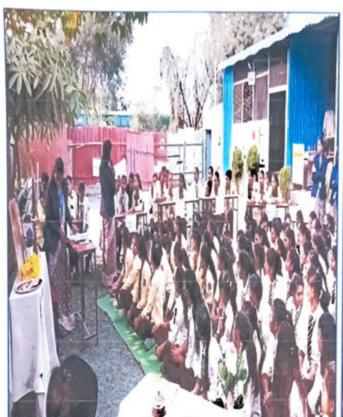

#### **Brief Description**

On 15 August 2018, Independence Day was organized by cultural department, Matoshri Ashatai Kunawar Arts, Commerce & Science women's college, Hinganghat. The program was presided with Shree. Pandurangji Tulaskr, Director of viday vikas shikshan santha and all faculties. It is the great day everyone remember the sacrifices made by our freedom fighter to get independence. The day celebrated by hoisting the national flag. To remember independence day is n annul commemoration to celebrate the historic achievement of India to gin freedom from the British empire and the country became officially freed after year of struggle and scarifies against British rule .Finally Prof. Monali Girde Conclude this program. The event was attended by all Professors and Non-teaching staff.

#### Outcomes of the activity:

Students re reminded of the struggle for independence and to value it more.

The Independence Day keeps world informed about our rich history and heritages.

Principal

Matoshri Ashatai Kunawar