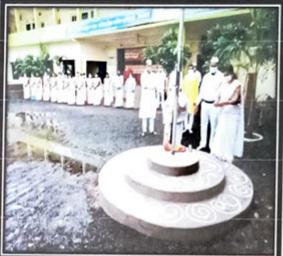

E-Mail ID: makm.college@gmail.com

Mobile No. 9850808807, (Office No. 8483922491)

(Estd. 2018

No. MAKM/...../...../ Date: 15-08-2018

Name of activity: Independence Day

Name of Program Organizer: Cultural Department

#### **Brief Description**

On 15 August 2018, Independence Day was organized by cultural department, Matoshri Ashatai Kunawar Arts, Commerce & Science women's college, Hinganghat. The program was presided with Shree. Pandurangji Tulaskr, Director of viday vikas shikshan santha and all faculties. It is the great day everyone remember the sacrifices made by our freedom fighter to get independence. The day celebrated by hoisting the national flag. To remember independence day is n annul commemoration to celebrate the historic achievement of India to gin freedom from the British empire and the country became officially freed after year of struggle and scarifies against British rule .Finally Prof. Monali Girde Conclude this program. The event was attended by all Professors and Non-teaching staff.