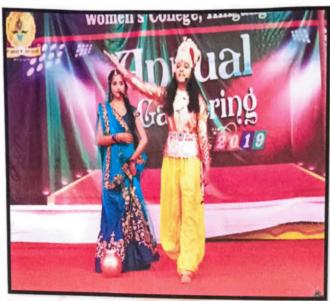

y, Hinganghat. Honorable Shri. Sudhirbabu Kothari was inaugurator of this program. Shri. Dr. Nilesh P. Tulaskar, Dr. Rameshji Bobhate, Dr. Umesh P. Tulaskar, Shri. Adv. Akshay Washimkar, Shri. Dr. Rajvilas Karmore. Student participated in these programs. They show their extra cultural activity. In first session of this program, cultural committee organized quiz competition from 9:00 to 10:00 am and in second session, they organized ram walk competition and in third session, they organized cultural activity.

#### Outcomes of the activity:

1.students become more passionate and confident.

These activities also have foster team spirit and a sense of responsibility in the students.



Principal
M.A.K.College of Women's
Hinganghat Dist.-Wardha

#### BHOOMI POOJA'S PHOTO OF NEW COLLEGE

















#### VidyaVikasShikashanSanstha, Hinganghat



Principal

Dr. UmeshTulaskar

### MATOSHRI ASHATAI KUNAWAR ARTS, COMMERCE & SCIENCE WOMENS COLLEGE

Sant Tukadoji Ward, Nandori Road, Hinganghat, Dist. Wardha -442301 (Affiliated to Rashtrasant Tukadoji Maharaj Nagpur University, Nagpur)

E-Mail ID: makm.college@gmail.com

Mobile No. 9850808807, (Office No. 8483922491)

(Estd. 2018)

#### INVITATION CARD AND PHOTO OF INAUGURATION OF PROGRAM







Matosnri Ashatajordhawar Arts: Commerce of Svinten's women's Conege; Hingawaha

### QUIZ COMPETITION 'S PHOTO













### ARTS, COMMERCE & SCIENCE WOMENS COLLEGE

Sant Tukadoji Ward, Nandori Road, Hinganghat, Dist Wardha - 442301

(Affiliated to Rashtrasant Tukadoji Maharaj Nagpur University, Nagpur)

E - Mail Id: - makm.college@gmail.