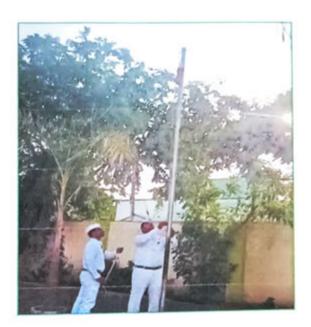

E-Mail ID: makm.college@gmail.com

Mobile No. 9850808807, (Office No. 8483922491)

(Estd. 2018

No. MAKM/...../...../ Date: 15-08-2018

Name of activity: Independence Day

Name of Program Organizer: Cultural Department

#### **Brief Description**

On 15 August 2018, Independence Day was organized by cultural department, Matoshri Ashatai Kunawar Arts, Commerce & Science women's college, Hinganghat. The program was presided with Shree. Pandurangji Tulaskr, Director of viday vikas shikshan santha and all faculties. It is the great day everyone remember the sacrifices made by our freedom fighter to get independence. The day celebrated by hoisting the national flag. To remember independence day is n annul commemoration to celebrate the historic achievement of India to gin freedom from the British empire and the country became officially freed after year of struggle and scarifies against British rule .Finally Prof. Monali Girde Conclude this program. The event was attended by all Professors and Non-teaching staff.