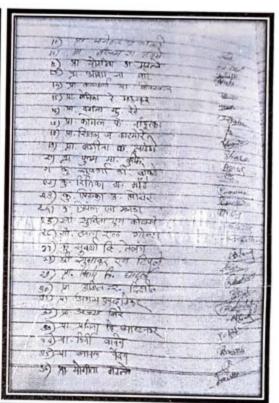

| SR.NO | STUDENT NAME                                                                | SIGNATURE           |
|-------|-----------------------------------------------------------------------------|---------------------|
| 1.    | Sayali G. sumurth                                                           | 5.6. Sumarth        |
| 2     | Neta · Padmukar Banduskar                                                   | Monduskur           |
| 3     | Nanclini sucestrao Ingale                                                   | Carrela             |
| 4     | Yogita Pravin Ghugare.                                                      | y Pahugase.         |
| 5.    | sihani G. Dhadwe                                                            | S.G. Dhudwe         |
| 6.    | sneha pramod Bookar                                                         | s.p.gskar.          |
| 7.    | Jagruff Nareshrao Dakhore.                                                  | Blakbore            |
| 8.    | Summuddhe Sangay Tambekar.                                                  | 2000 Samples        |
| y.    | Telyswini pundhasi Lokhande                                                 | dektine             |
| 10.   | Ashwini Somaji Sawsalsde                                                    | Ashwini sawsakale   |
| 11    | Arati Devidus Potern                                                        | A. D. Posum         |
| 12    | Saniya Bashey Mixza                                                         | A. D. Poyum         |
| 13)   | komal Grayanan Gredam                                                       | Romal               |
| 147   | Mahek . Mukesh kuman chaydhari                                              | an chak.            |
| 1.5   | Haushita Romesh Dubbani.                                                    | Dubboni:            |
| 16    | Isla H. Mihani                                                              | (3) metasis         |
| 17    | Neha hanesh Khiyani                                                         | Okniyoni            |
| 18)   | Shrift Sonjey Shortman<br>Mubesha A pathan                                  | LEV.                |
| 19)   | Nutesha A pathan                                                            | Druthen             |
| 26)   | Ancimons heigh Rofik                                                        | Ancempez            |
| 21)   | AKBOKSOO HOI UMAK mohate                                                    | Amakate.            |
| 22)   | AKANKSKO (Ani) UMOK                                                         | Indiate.            |
| 23    | Volshrovi Vijay Somorth                                                     | 1 Jonas th.         |
| 24)   | Shout Subhash Samudosakar                                                   | wite:               |
| 25    | khushi Liladhar Belekar                                                     | Questy.             |
| 26    | Olandini Stryan Wandhare                                                    | Exercitax           |
| 75    | Janyi Sandeep Dande.                                                        | Lemi .              |
|       | Fupli Babuzuo Robala                                                        | Trupti B. Bobacle   |
|       | kajayani lobhail meshran                                                    | Rinstem 1           |
| 301   | kalygni Ramesh Belkade                                                      | transected of       |
| 317 . | Janhavi Dipakrap Dhote                                                      | Chate               |
| 32) 1 | shaqyastri umakan cowe                                                      | phone               |
| 32    | Janhavi Dipakrao Dhote<br>3hagyastri Umakan soute<br>Diwya Prakashpuo kulke | P. P. Hulke         |
| 39    | Ishire Rokesh Ambridge                                                      | I. R. Amballe       |
| 35)   | Utkonshoi Ashok Knowe                                                       | Ukonsha.            |
| 136)  | Taniva Titonden Mallens                                                     | Troise              |
| 37) 1 | Vikhita Manahas milining                                                    | Nichole             |
| 28)   | Shoutika Suresh Balandee                                                    | Assimile<br>Sainder |
| 39)   | Japhani - H. Bakone                                                         | -trikost            |

| 1       |                                                                                                       | (- MOLingale)     |
|---------|-------------------------------------------------------------------------------------------------------|-------------------|
| 40      |                                                                                                       | H.O. mobudase     |
| 41      | Harshada . G. mahadare                                                                                | - (Blad wed) ears |
| 42      | ] Rutuia P. Talencutkers                                                                              |                   |
| 43      | Salishi Dilip Colinar de                                                                              | Dollhunde         |
| 40      | Komal Hamanoan Thanke                                                                                 | A. y. khes        |
| 45      | ) Komal Wamanzao Thamke                                                                               | Chanko.           |
| 4       | anchas Bhaskar Pal                                                                                    | gods,             |
| 9       | Janvi Sandeep pande                                                                                   | far               |
| 48      | Mounaly Sunfrag Galande                                                                               | Melatenele        |
| 45      | S grehas Bhaskar Pal<br>Janvi Sandeep pande<br>Mrunali Sunifrad Galande<br>D krutika Manohar Lokhande | Kakhaw.           |
| 50      | I snehal Dilip Bundurlar                                                                              | 5. p. Bundurlar   |
|         | 1 Paval Trumbak cike.                                                                                 | Paike             |
| Si      | Dasika mahader Khirtkur                                                                               | Rasikul           |
| 53      |                                                                                                       | Pedal             |
| 54      | Wilden Lewindra Welgandhime                                                                           | Relet             |
| 55      | Wilam pillo Rout                                                                                      | N.D. Rout         |
| 56      | Dilam pilio Rout<br>predicto Amiliao Avarpues                                                         | Pengue            |
| 57      | 1 Arti Bharkar Nangarance                                                                             | Acced             |
| 58      | Anita Beabhakda Bhandakkat                                                                            | AP. Bhandakton    |
| 591     | Pavel P. Saire                                                                                        | Payour Risabe     |
| 60)     | Coreta with S. Callegia                                                                               | (Protester)       |
| CIL     | Palieni P. Kolhe  Nikita: a. Dandelcar  Voushali-P. Tallogakar                                        | Bafalsta.         |
| 62)     | District 1 10. Dunalologox                                                                            | 100               |
| 63      | Varishali - O. Tallescolous                                                                           | (Dan)             |
| 65)     |                                                                                                       | Dun               |
| 65)     | Swelli, V. Behone                                                                                     | 3 scharce         |
| 665     | Praeli K. Mybaile.                                                                                    | Brip alle         |
| Gax     | coence N: cheare                                                                                      | Then of           |
| 67)     | Chena N. shende.                                                                                      | Grahende          |
| -       |                                                                                                       | Charles           |
| -107    | Ashlesha sanaloga pokale                                                                              | Brista,           |
| 311.    | Nawshravi Kamlakan Chandhane                                                                          | Ceit              |
| 751     | Lackha Soutish Bhootheyd                                                                              |                   |
| -75)    | Simmi Sheikh Nazir                                                                                    | Runy J.L          |
| 14      | Simmi Sheikh Mazin                                                                                    | Side Sic ~        |
| 75      | Namira k. Jabbax khan                                                                                 | 2000              |
| 76      | Zoya Aleshiya A. Kuon                                                                                 | There             |
| 777     | Zoya Aleshiya A. (chon<br>manima Sanjay Khaparkar                                                     | akpathu           |
| 785     | Swidh R. Nahar                                                                                        | Sundh             |
| 43)     | Mayuri S. Gaulkas                                                                                     | Sumar             |
|         | Diksha Jagaclish moon                                                                                 | NOVP              |
| 80)     | Durge Ashols Delhale                                                                                  | - ta ou           |
| 82)     | Durge sondi mnode/selo chafale                                                                        | Subjeter.         |
| 83)     | Megha vikram Tamqadge                                                                                 | schafale          |
| 84)     | Prevana Vilagrao wankhede                                                                             | Mari              |
| -       | Treated Michigan manifests                                                                            | (mule)            |
| 7-97-57 |                                                                                                       |                   |
|         |                                                                                                       |                   |
|         | (3)                                                                                                   |                   |
|         | [2]                                                                                                   |                   |
|         | SEAL                                                                                                  |                   |
|         | SEAL                                                                                                  |                   |
|         |                                                                                                       |                   |
|         | 177                                                                                                   | ty                |
|         |                                                                                                       |                   |
|         |                                                                                                       |                   |
|         |                                                                                                       |                   |