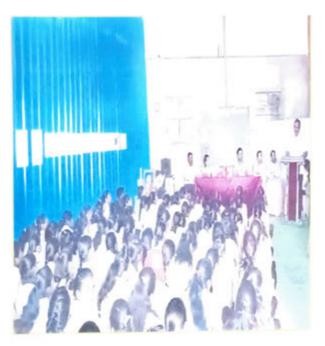

#### **Brief Description:**

On the dated 24 January 2019, Quiz Competition was organized by the Department of Science, Matoshri Ashatai Kunawar Arts, Commerce & Science women's college, Hinganghat. The program was presided over by Principal Dr. U. P. Tulaska. Prof. Abhay Dandekar & Prof. Monik Mauskar was gauged the Quiz competition. On the occasion, Dr. U. P. Tulaskar elaborated on the importance of Quiz competition that Quizzes help to increases retention & it is better organization of knowledge also it intended to encourage general knowledge. The program was introductory by Prof. Vidya Zilpe, thanked by Prof. A. N. Chaudhari and . The event was attended by Professors and Nonteaching staff.

#### Outcomes of the activity:

- 1. To evolve as we work to improve student learning.
- 2. To help one gain broad understanding of the subject.
- 3. To inspire pupils to delve beyond their textual knowledge.