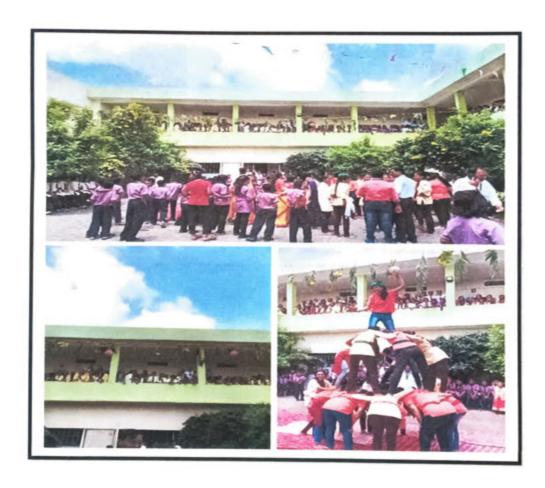

haudhari
- 8. Sanskruti Chaudhari
- 9. Vibha Shukla
- 10. Pratiksha Joge
- 11. Prerna Shivankar
- 12. Sneha Borkar
- 13. Megha Talwekar
- 14. MaheshwariKhode
- 15. Krutika Lokhande
- 16. Geeta Hande

The proceedings of the program have been done by Prof. ShrutiDudhalkar, Preface is given by Prof. Ajay Bire and the vote of thanks has been done by Prof. VaishaliTadas. All the Teaching and Non-teaching staff and students contributed for the successful conduction of the program.

### Outcomes of the activity:

- 1. Encouraging Women Empowerment in an ethnic way in students.
- 2.Instilling the sense of team building skills, leadership quality and sportsmanship in students.
- Delivering the message in students and society about the team building and necessity of Women Empowerment in society.







### E-News Link:

https://youtu.be/2ypdiu4 CFA

https://youtu.be/6 MXkY48isg



Principal
M.A.K.College of Women's
Hinganghat Dist.-Wardha

### पुण्य 🖟 नगरी

## मातोश्री महिला महाविद्यालयात रंगला दहीहंडीचा थरार

पुण्य नगरी / प्रतिनिधी

हिंगणचाट : स्थानिक भातीको कला, वाणित्व व विज्ञान महिला महाविद्यालय वेषे सांस्कृतिक विभागाच्या वतीने श्रीकृष्ण जन्माप्टमोनिम्त वहीहं डीच्या कार्यक्रमाचे आयो तन मुख्यारी करण्यात आले.

याप्रसंगी अल्याल म्हणून प्राचार्य हाँ उमेश त्व्यसकर तर प्रमुख आंत्रयो म्हणून प्रा. सपना जयस्वाल यांची उपस्थिती होती. महाविद्यालयातील कला, वाणिज्य व विज्ञान विभागाच्या विद्याधिनीनी मनोरा उभारून गीतसंगीताच्या तालावर ठेका धरत दहीहंडी फोड्न कार्यक्रमात रगत भरली. प्रसंगी प्राचायं डॉ. उमेश तृळसकर यांनी सर्वांना गोकुळाअष्टमीनिमित्त शभेच्छा दिल्या व विद्याधिनीचा उत्पाद



वाढविला, का