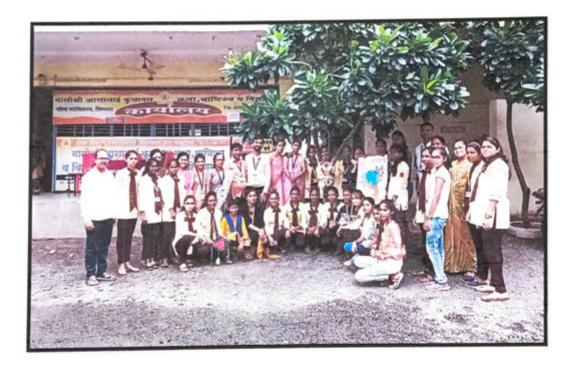

etails of organization with Address : MATOSHRI ASHATAI KUNAWAR ARTS, COMMERCE & SCIENCE WOMENS COLLEGE

Date of Conduction: 10 September 2018

Participant Count: Students:- 84

Faculty: - 06

**Brief Description:** 

Like every year Essay Compitation organized by Art Department is done under the Art students. Chairman of the compitation – Dr. UmeshTulaskar present on this occasion. HOD of Art depertment Prof. Ajay Bire organized this program. All the Teaching staff of Art department and non-teaching staff contributed for the successful conduction of the program.