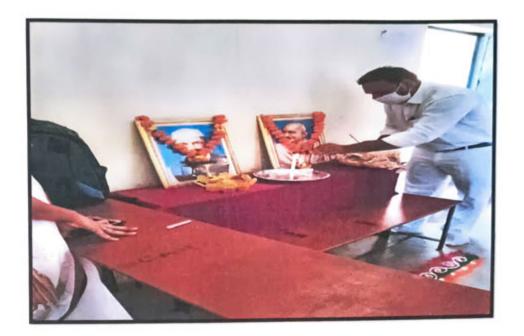

Commerce & Science Women's College

Date of Conduction: 02/10/2020

Participant Count : Students :- Nil Faculty:- 19

Brief Description: On the occasion of Rashtrapita Mahatma Gandhi &Shri. Lal Bahadur Shastri Birth Anniversary, Dr. Umesh Tulaskar was the Chairperson for this occasion whereas Dr. Naina Shirbhate was the Chief Guest. The proceedings of the program have been done by Prof. Abhay Dandekar. Preface is given by Principal Nitesh Rode and the vote of thanks has been done by Prof. Sapna Jaiswal. All the Teaching and Non-teaching staff was present and contributed for the successful conduction of the programme.

#### Outcomes of the activity:

- 1) Instilling the values of Rashtrapita Mahatma Gandhi & Shri. Lal Bahadur Shastri.
- 2) Students get knowledge about freedom fighter













#### VidyaVikasShikashanSanstha, Hinganghat



## MATOSHRI ASHATAI KUNAWAR ARTS, COMMERCE & SCIENCE WOMENS COLLEGE

Principal Dr.UmeshTulaskar SantTukadoji Ward, Nandori Road, Hinganghat, DistWardha -442301 (Affiliated to RashtrasantTukadojiMaharaj Nagpur University, Nagpur)

E-Mail ID: makm.college@gmail.com

Mobile No. 9850808807, (Office No. 8483922491) (Estd.

No. MAKM/...../.....

Date...26/01/2021

Name Of Activity: Organization Of Republic Day

Name of Programme Organizer: Department of Political - Science

#### Objective:

On 26<sup>th</sup> January, we celebrate republic day every consecutive year in india.

2) India turned into a secular and low - based or democratic nation on this day.

3) This day recognizes India's best authentic occasions when the 'Contitution of Indi