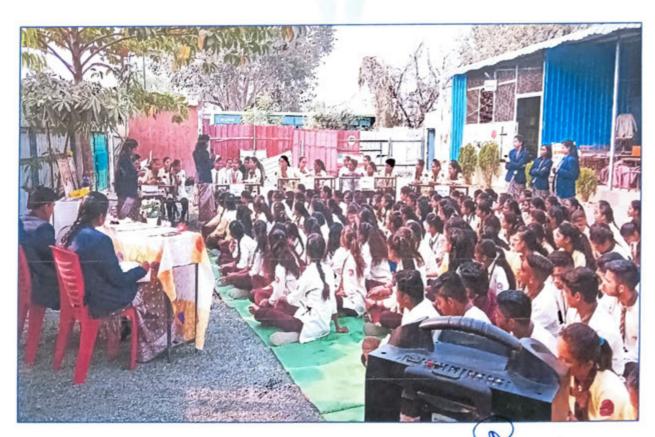

#### **Brief Description:**

On the occasion of Dr. Sarvepalli Radhakrishnan Birth Anniversary - Teacher's Day is observed and celebrated with the perspective of encouraging the respect and importance of teachers among students in a very aesthetic way. Cultural department held autonomy for students on the occasion of teacher's day programme. President of this programme was Dr. Umesh Tulsakar. Also a self-governance day was observed where in some students from under graduate students conducted classes for other students in college by role playing teacher's. The proceedings of the program have been done by Mona Chaware, Preface is given by Laxmi Sontakke and the vote of thanks has been done by Divyani Shingote. All the teaching and non-teaching staff and students contributed for the successful conduction of the program.

#### Outcomes of the activity:

- 1. Instilling the values of Dr. Sarvepalli Radhakrishnan in students.
- Delivering the message in students and society about the importance and necessity of teachers and their contribution in the development of society.
- 3. Encouraging the youngsters to take teaching as profession.