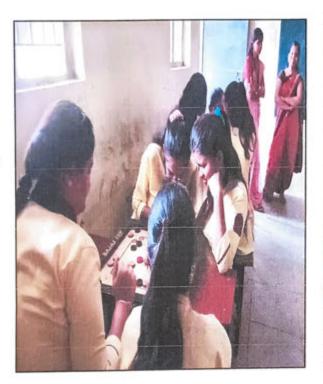

E-Mail ID: makm.college@gmail.com

Mobile No. 9850808807, (Office No. 8483922491) (Estd. 2018

**Principal** Dr. Umesh Tulaskar

Name of activity: Quiz Competition

Name of Programme Organizer: Department of Science

Details of organization with Address: Matoshri Ashatai Kunawar Arts, Commerce & Science women's college, Hinganghat

Program Objective: To encourage fun lerning method & diverse perspectives

Date of Conduction: 24/01/2019

Participant Count Students :- 28 32

Faculty:-10

#### **Brief Description:**

On the dated 24 January 2019, Quiz Competition was organized by the Department of Science, Matoshri Ashatai Kunawar Arts, Commerce & Science women's college, Hinganghat. The program was presided over by Principal Dr. U. P. Tulaska. Prof. Abhay Dandekar & Prof. Monik Mauskar was gauged the Quiz competition. On the occasion, Dr. U. P. Tulaskar elaborated on the importance of Quiz competition that Quizzes help to increases retention & it is better organization of knowledge also it intended to encourage general knowledge. The program was introductory by Prof. Vidya Zilpe, thanked by Prof. A. N. Chaudhari and . The event was attended by Professors and Nonteaching staff.