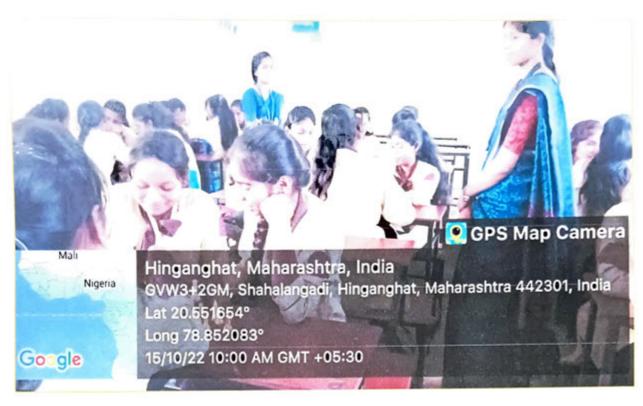

E-Mail ID: makm.college@gmail.com

Mobile No. 9850808807, (Office No. 8483922491) (Estd. 2018

**Principal** Dr. Umesh Tulaskar

Name of activity: Quiz Competition

Name of Programme Organizer: Department of Science

Details of organization with Address: Matoshri Ashatai Kunawar Arts, Commerce & Science women's college, Hinganghat

Program Objective: To encourage fun lerning method & diverse perspectives

Date of Conduction: 24/01/2019

Participant Count Students :- 28 32

Faculty:-10

#### **Brief Description:**

On the dated 24 January 2019, Quiz Competition was organized by the Department of Science, Matoshri Ashatai Kunawar Arts, Commerce & Science women's college, Hinganghat. The program was presided over by Principal Dr. U. P. Tulaska. Prof. Abhay Dandekar & Prof. Monik Mauskar was gauged the Quiz competition. On the occasion, Dr. U. P. Tulaskar elaborated on the importance of Quiz competition that Quizzes help to increases retention & it is better organization of knowledge also it intended to encourage general knowledge. The program was introductory by Prof. Vidya Zilpe, thanked by Prof. A. N. Chaudhari and . The event was attended by Professors and Nonteaching staff.