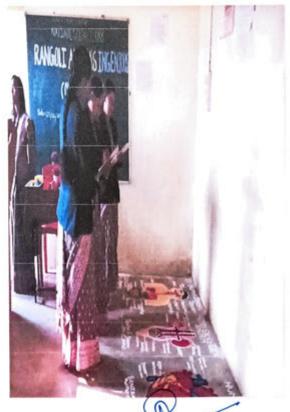

f. Suvarna Kanolikar and Prof. Vaishali Tadas was gauge the Rangoli competition. On the occasion, Prof. Vaishali Tadas shared their thought that they said this competition helps the student to remain in touch with their culture. This Rangoli making competition motivated the student to perform and outshine in their creative skill. The program was introductory by Prof. Shital Kramore, thanked by Prof. K. Nandurkar and . The event was attended by all Professors and Non-teaching staff.

#### Outcomes of the activity:

- 1. Encourage their creative skill.
- 2. They learn the importance & significance of colors.
- Science diagram can be explain easily by making rangoli.



Matoshri Ashatai Kunawar Art's,
Consider & Science Women's College,
Habeanghat - 442 301, Dist, Wardha























Principal

Matoshri Ashatai Kunawar

Arts, Commerce & Science

Women's College, Hinganghat

| DATE:181  | 08   2022       | TIME:      | 10:31 AM                                |
|-----------|-----------------|------------|-----------------------------------------|
| ENUE: Mat | oshri Ashatai k | kunawar Ar | t's, commerce & science women's college |

| SR.NO | STUDENT NAME                                          | SIGNATURE               |
|-------|-------------------------------------------------------|-------------------------|
| 1.    | Shrutika B. Telang                                    | Heleny                  |
| 2.    | Manek S. Pathan.                                      | M. s. pathun            |
| 3.    | Tejavoini S. Shelke                                   | Leguruine<