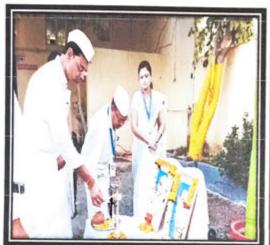

E-Mail ID: makm.college@gmail.com

Mobile No. 9850808807, (Office No. 8483922491)

(Estd. 2018

No. MAKM/...../...../ Date: 15-08-2018

Name of activity: Independence Day

Name of Program Organizer: Cultural Department

Details of organization with Address: Matoshri Ashatai Kunawar Arts, Commerce & Science

women's college, Hinganghat

Program Objective: To promotes nationalism and patriotism towards the nation

Date of Conduction: 15/08/2018

Participant Count Students :- All student

Faculty:- 10

#### **Brief Description**

On 15 August 2018, Independence Day was organized by cultural department, Matoshri Ashatai Kunawar Arts, Commerce & Science women's college, Hinganghat. The program was presided with Shree. Pandurangji Tulaskr, Director of viday vikas shikshan santha and all faculties. It is the great day everyone remember the sacrifices made by our freedom fighter to get independence. The day celebrated by hoisting the national flag. To remember independence day is n annul commemoration to celebrate the historic achievement of India to gin freedom from the British empire and the country became officially freed after year of struggle and scarifies against British rule .Finally Prof. Monali Girde Conclude this program. The event was attended by all Professors and Non-teaching staff.

#### Outcomes of the activity:

Students re reminded of the struggle for independence and to value it more.

The Independence Day keeps world informed about our rich history and heritages.

Principal

Matoshri Ashatai Kunawar