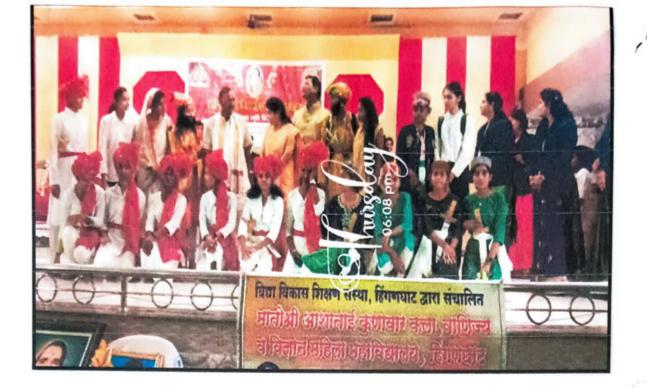

# Appendix I

5.3.2 Average number of sports and cultural programs in which students of the Institution participated during last five years (organised by the institution/other institutions)

| Date of event/activity<br>(DD-MM-YYYY) | Name of the event/activity               | Name of the |
|----------------------------------------|------------------------------------------|-------------|
| 2018-19                                |                                          |             |
| 15/08/2018                             | Independance Day                         | All studen  |
| 05 09 2018                             | Teacher's Day Celebration                | All studen  |
| 24/01/2019                             | Quiz Competition                         | 32          |
| 24/01/2019                             | Annual Gathering                         | All studen  |
| 24/01/2019                             | Chess Competetion                        | 20          |
| 24/01/2019                             | Carrom Competetion                       | 24          |
| 26/01/2019                             | Republic Day                             | All studen  |
| 28/02/2019                             | National Science Day                     | 28          |
| 2019-20                                |                                          |             |
| 15/08/2019                             | Independance Day                         | All studen  |
| 05 922019                              | Teacher's Day Celebration                | All studen  |
| 10/02/2019                             | Mahatma Gandhi Jayanti &                 | All studen  |
| 01/03/2020                             | Savitribai Fule Jayanti                  | 45          |
| 26/01/2020                             | Republic Day                             | All studen  |
| 30/01/2020 to 01/02/2020               |                                          | All student |
| 30/01/2020 to 01/02/2020               |                                          | 18          |
| 30/01/2020 to 01/02/2020               | Carrom Competetion                       | 24          |
| 28/02/2020                             | National Science Day                     | 47          |
| 2020-21                                |                                          |             |
| 02/10/202020                           | Rastrapita Mahatma Gandhi                | 54          |
| 26/01/2021                             | Republic Day                             | All student |
| 2021-22                                |                                          |             |
| 15/08/2021                             | Independance Day                         | All student |
| 09/05/2021                             | Teacher's Day Celebration                | All student |
| 01/03/2022                             | Savitribai Fule Jayanti                  | 43          |
| 26/01/2021                             | Republic Day                             | All student |
| 18/02/2022                             | Poster competition                       | 23          |
| 28/02/2022                             | National Science Day                     | 56          |
| 18/02/2022                             | Rangoli competition                      | 21          |
| 18/02/2022                             | Chess Competetion                        | 14          |
| 18/02/2022                             | Carrom Competetion                       | 28          |
| 2022-23                                |                                          |             |
|                                        | sports activity                          | 67          |
| 26/07/2022                             | Gokulastami Celebration- Da              | 34          |
| 18/08/2022                             | Independance Day                         | All student |
| 5/08/2022                              | Teacher's Day Celebration                | 54          |
| 09/05/2022                             | Rakshabhandhan Celebration               | 32          |
| 08/11/2022                             | Poster competition                       | 33          |
| 8/02/2023                              | Granth Dindi                             | 67          |
| 26/07/2023                             |                                          | 34          |
| 8/08/2022                              | Rangoli competition<br>Ranbhaji Mohotsaw | 53          |
|                                        | Kanonaji monoso                          |             |
|                                        | Poster competition on Digital            | 24          |
| 5.01.2020                              | Chess Competition                        | All student |
| 6/01/2023                              | Republic Day                             | All student |