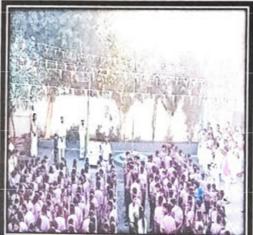

E-Mail ID: makm.college@gmail.com

Mobile No. 9850808807, (Office No. 8483922491) (Estd. 2018

**Principal** Dr. Umesh Tulaskar

Name of activity: Quiz Competition

Name of Programme Organizer: Department of Science

Details of organization with Address: Matoshri Ashatai Kunawar Arts, Commerce & Science women's college, Hinganghat

Program Objective: To encourage fun lerning method & diverse perspectives

Date of Conduction: 24/01/2019

Participant Count Students :- 28 32

Faculty:-10

#### **Brief Description:**

On the dated 24 January 2019, Quiz Competition was organized by the Department of Science, Matoshri Ashatai Kunawar Arts, Commerce & Science women's college, Hinganghat. The program was presided over by Principal Dr. U. P. Tulaska. Prof. Abhay Dandekar & Prof. Monik Mauskar was gauged the Quiz competition. On the occasion, Dr. U. P. Tulaskar elaborated on the importance of Quiz competition that Quizzes help to increases retention & it is better organization of knowledge also it intended to encourage general knowledge. The program was introductory by Prof. Vidya Zilpe, thanked by Prof. A. N. Chaudhari and . The event was attended by Professors and Nonteaching staff.

#### Outcomes of the activity:

- 1. To evolve as we work to improve student learning.
- 2. To help one gain broad understanding of the subject.
- 3. To inspire pupils to delve beyond their textual knowledge.