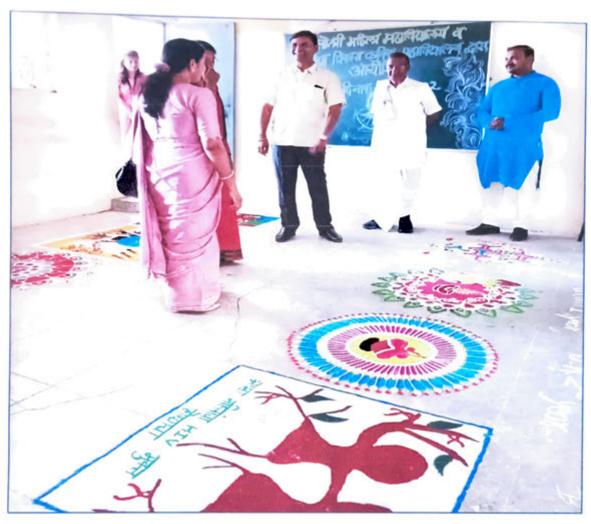

Dr. U. P. Tulaska. Prof. Suvarna Kanolikar and Prof. Vaishali Tadas was gauge the Rangoli competition. On the occasion, Prof. Vaishali Tadas shared their thought that they said this competition helps the student to remain in touch with their culture. This Rangoli making competition motivated the student to perform and outshine in their creative skill. The program was introductory by Prof. Shital Kramore, thanked by Prof. K. Nandurkar and . The event was attended by all Professors and Non-teaching staff.

#### Outcomes of the activity:

1. Encourage their creative skill.

2. They learn the importance & significance of colors.

3. Science diagram can be explain easily by making rangoli.



Matoshri Ashatai Kunawar Art's, Commerce & Science Women's College, Hinganghat - 442 301, Dist Wardha









Principal

Matoshri Ashatai Kunawar

Arts, Commerce & Science

Wassen's College Haganghat

# MATOSHRI ASHATAI KUNAWAR ARTS, COMMERCE & SCIENCE WOMENS COLLEGE, HINGANGHAT, DIST-WARDHA 442301.

| PROGRAM/EVENT: Rangali | Compelition                    |
|------------------------|--------------------------------|
| DATE: 10 / b - i -     | TIME: 10:15                    |
|                        | Kunawar Ant's Commerce Science |
| ODGINIS                |                                |

ORGANIZED BY DEPARTMENT: Department of Commerces. College, High

| R.NO     | STUDENT NAME                                 | SIGNATURE                    |
|----------|----------------------------------------------|------------------------------|
| 0        | Amiti J. Meshram