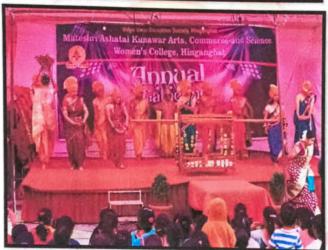

Hinganghat. Honorable Shri. Sudhirbabu Kothari was inaugurator of this program. Shri. Dr. Nilesh P. Tulaskar, Dr. Rameshji Bobhate, Dr. Umesh P. Tulaskar, Shri. Adv. Akshay Washimkar, Shri. Dr. Rajvilas Karmore. Student participated in these programs. They show their extra cultural activity. In first session of this program, cultural committee organized quiz competition from 9:00 to 10:00 am and in second session, they organized ram walk competition and in third session, they organized cultural activity.

#### Outcomes of the activity:

1.students become more passionate and confident.

These activities also have foster team spirit and a sense of responsibility in the students.



Principal
M.A.K.College of Women's
Hinganghat Dist.-Wardha

#### BHOOMI POOJA'S PHOTO OF NEW COLLEGE

















#### VidyaVikasShikashanSanstha, Hinganghat



Principal

Dr. UmeshTulaskar

### MATOSHRI ASHATAI KUNAWAR ARTS, COMMERCE & SCIENCE WOMENS COLLEGE

Sant Tukadoji Ward, Nandori Road, Hinganghat, Dist. Wardha -442301 (Affiliated to Rashtrasant Tukadoji Maharaj Nagpur University, Nagpur)

E-Mail ID: makm.college@gmail.com

Mobile No. 9850808807, (Office No. 8483922491)

(Estd. 2018)

#### INVITATION CARD AND PHOTO OF INAUGURATION OF PROGRAM







Matosnri Ashatajordhawar Arts: Commerce of Svinten's women's Conege; Hingawaha

### QUIZ COMPETITION 'S PHOTO













### ARTS, COMMERCE & SCIENCE WOMENS COLLEGE

Sant Tukadoji Ward, Nandori Road, Hinganghat, Dist Wardha - 442301

(Affiliated to Rashtrasant Tukadoji Maharaj Nagpur University, Nagpur)

E - Mail Id: - makm.college@gmail.co