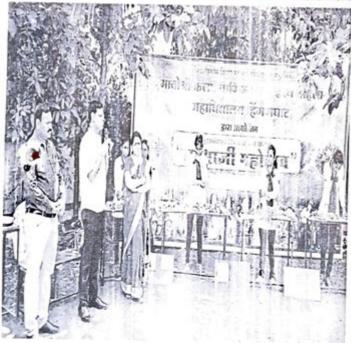

E-Mail ID: makm.college@gmail.com

Mobile No. 9850808807, (Office No. 8483922491) (Estd. 2018

**Principal** Dr. Umesh Tulaskar

Name of activity: Quiz Competition

Name of Programme Organizer: Department of Science

Details of organization with Address: Matoshri Ashatai Kunawar Arts, Commerce & Science women's college, Hinganghat

Program Objective: To encourage fun lerning method & diverse perspectives

Date of Conduction: 24/01/2019

#### **Brief Description:**

On the dated 24 January 2019, Quiz Competition was organized by the Department of Science, Matoshri Ashatai Kunawar Arts, Commerce & Science women's college, Hinganghat. The program was presided over by Principal Dr. U. P. Tulaska. Prof. Abhay Dandekar & Prof. Monik Mauskar was gauged the Quiz competition. On the occasion, Dr. U. P. Tulaskar elaborated on the importance of Quiz competition that Quizzes help to increases retention & it is better organization of knowledge also it intended to encourage general knowledge. The program was introductory by Prof. Vidya Zilpe, thanked by Prof. A. N. Chaudhari and . The event was attended by Professors and Nonteaching staff.