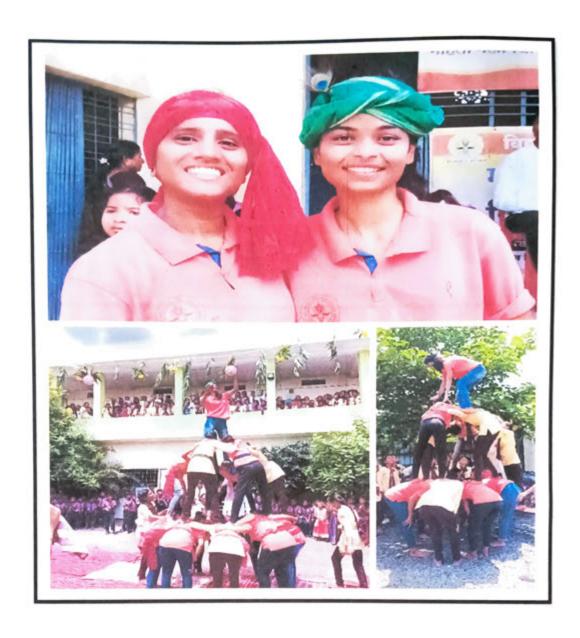

udhari
- 8. Sanskruti Chaudhari
- 9. Vibha Shukla
- 10. Pratiksha Joge
- 11. Prerna Shivankar
- 12. Sneha Borkar
- 13. Megha Talwekar
- 14. MaheshwariKhode
- 15. Krutika Lokhande
- 16. Geeta Hande

The proceedings of the program have been done by Prof. ShrutiDudhalkar, Preface is given by Prof. Ajay Bire and the vote of thanks has been done by Prof. VaishaliTadas. All the Teaching and Non-teaching staff and students contributed for the successful conduction of the program.

### Outcomes of the activity:

- 1. Encouraging Women Empowerment in an ethnic way in students.
- 2.Instilling the sense of team building skills, leadership quality and sportsmanship in students.
- Delivering the message in students and society about the team building and necessity of Women Empowerment in society.







### E-News Link:

https://youtu.be/2ypdiu4 CFA

https://youtu.be/6 MXkY48isg



Principal
M.A.K.College of Women's
Hinganghat Dist.-Wardha

### पुण्य 🖟 नगरी

## मातोश्री महिला महाविद्यालयात रंगला दहीहंडीचा थरार

पुण्य नगरी / प्रतिनिधी

हिंगणचाट : स्थानिक भातीको कला, वाणित्व व विज्ञान महिला महाविद्यालय वेषे सांस्कृतिक विभागाच्या वतीने श्रीकृष्ण जन्माप्टमोनिम्त वहीहं डीच्या कार्यक्रमाचे आयो तन मुख्यारी करण्यात आले.

याप्रसंगी अल्याल म्हणून प्राचार्य हाँ उमेश त्व्यसकर तर प्रमुख आंत्रयो म्हणून प्रा. सपना जयस्वाल यांची उपस्थिती होती. महाविद्यालयातील कला, वाणिज्य व विज्ञान विभागाच्या विद्याधिनीनी मनोरा उभारून गीतसंगीताच्या तालावर ठेका धरत दहीहंडी फोड्न कार्यक्रमात रगत भरली. प्रसंगी प्राचायं डॉ. उमेश तृळसकर यांनी सर्वांना गोकुळाअष्टमीनिमित्त शभेच्छा दिल्या व विद्याधिनीचा उत्पाद



वाढविला, कार्