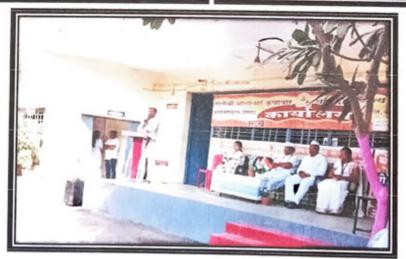

Mobile No. 9850808807, (Office No. 8483922491)

(Estd. 2018)

Name of activity: Dr. Sarvepalli Radhakrishnan Birth Anniversary - Teacher's Day Celebration

Name of Programme's Organizer: Cultural Committee and Student Council

Objective of programme :- 1) to acknowledge the instructors of the world

2) To evaluate the instructors of the world

Details of organization with Address: Matoshri Ashatai Kunawar Arts, Commerce & Science

Women's College, Hinganghat

Date of Conduction: 05/09/2018

Participant Count: Students:-All Students Faculty:-30

#### **Brief Description:**

On the occasion of Dr. Sarvepalli Radhakrishnan Birth Anniversary - Teacher's Day is observed and celebrated with the perspective of encouraging the respect and importance of teachers among students in a very aesthetic way. Cultural department held autonomy for students on the occasion of teacher's day programme. President of this programme was Dr. Umesh Tulsakar. Also a self-governance day was observed where in some students from under graduate students conducted classes for other students in college by role playing teacher's. The proceedings of the program have been done by Mona Chaware, Preface is given by Laxmi Sontakke and the vote of thanks has been done by Divyani Shingote. All the teaching and non-teaching staff and students contributed for the successful conduction of the program.

#### Outcomes of the activity:

- 1. Instilling the values of Dr. Sarvepalli Radhakrishnan in students.
- Delivering the message in students and society about the importance and necessity of teachers and their contribution in the development of society.
- 3. Encouraging the youngsters to take teaching as profession.