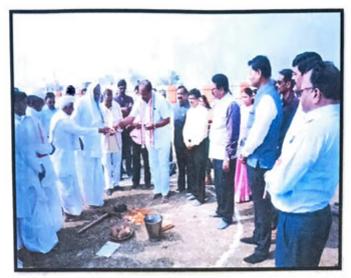

Like every year Essay Compitation organized by Art Department is done under the Art students. Chairman of the compitation – Dr. UmeshTulaskar present on this occasion. HOD of Art depertment Prof. Ajay Bire organized this program. All the Teaching staff of Art department and non-teaching staff contributed for the successful conduction of the program.

#### Qutcomes of the activity:

- 1. Support and motivation.
- 2. To develop writing skill.
- 3. To develop vocabulary of students.
- 4. Improve language of student.

Principal
M.A.K.College of Women's
Hinganghat Dist.-Wardha