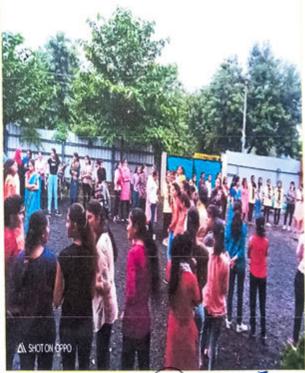

#### **Brief Description**

On 15 August 2018, Independence Day was organized by cultural department, Matoshri Ashatai Kunawar Arts, Commerce & Science women's college, Hinganghat. The program was presided with Shree. Pandurangji Tulaskr, Director of viday vikas shikshan santha and all faculties. It is the great day everyone remember the sacrifices made by our freedom fighter to get independence. The day celebrated by hoisting the national flag. To remember independence day is n annul commemoration to celebrate the historic achievement of India to gin freedom from the British empire and the country became officially freed after year of struggle and scarifies against British rule .Finally Prof. Monali Girde Conclude this program. The event was attended by all Professors and Non-teaching staff.

#### Outcomes of the activity:

Students re reminded of the struggle for independence and to value it more.

The Independence Day keeps world informed about our rich history and heritages.

Principal

Matoshri Ashatai Kunawar