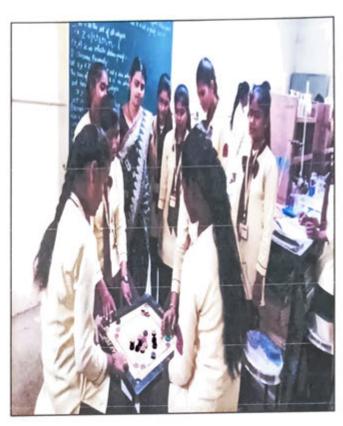

E-Mail ID: makm.college@gmail.com

Mobile No. 9850808807, (Office No. 8483922491) (Estd. 2018

**Principal** Dr. Umesh Tulaskar

Name of activity: Quiz Competition

Name of Programme Organizer: Department of Science

Details of organization with Address: Matoshri Ashatai Kunawar Arts, Commerce & Science women's college, Hinganghat

Program Objective: To encourage fun lerning method & diverse perspectives

Date of Conduction: 24/01/2019

Participant Count Students :- 28 32

Faculty:-10

#### **Brief Description:**

On the dated 24 January 2019, Quiz Competition was organized by the Department of Science, Matoshri Ashatai Kunawar Arts, Commerce & Science women's college, Hinganghat. The program was presided over by Principal Dr. U. P. Tulaska. Prof. Abhay Dandekar & Prof. Monik Mauskar was gauged the Quiz competition. On the occasion, Dr. U. P. Tulaskar elaborated on the importance of Quiz competition that Quizzes help to increases retention & it is better organization of knowledge also it intended to encourage general knowledge. The program was introductory by Prof. Vidya Zilpe, thanked by Prof. A. N. Chaudhari and . The event was attended by Professors and Nonteaching staff.