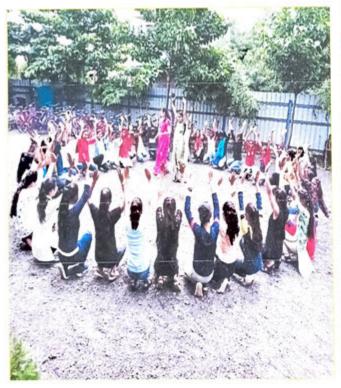

#### **Brief Description**

On 15 August 2018, Independence Day was organized by cultural department, Matoshri Ashatai Kunawar Arts, Commerce & Science women's college, Hinganghat. The program was presided with Shree. Pandurangji Tulaskr, Director of viday vikas shikshan santha and all faculties. It is the great day everyone remember the sacrifices made by our freedom fighter to get independence. The day celebrated by hoisting the national flag. To remember independence day is n annul commemoration to celebrate the historic achievement of India to gin freedom from the British empire and the country became officially freed after year of struggle and scarifies against British rule .Finally Prof. Monali Girde Conclude this program. The event was attended by all Professors and Non-teaching staff.

#### Outcomes of the activity:

Students re reminded of the struggle for independence and to value it more.

The Independence Day keeps world informed about our rich history and heritages.

Principal

Matoshri Ashatai Kunawar