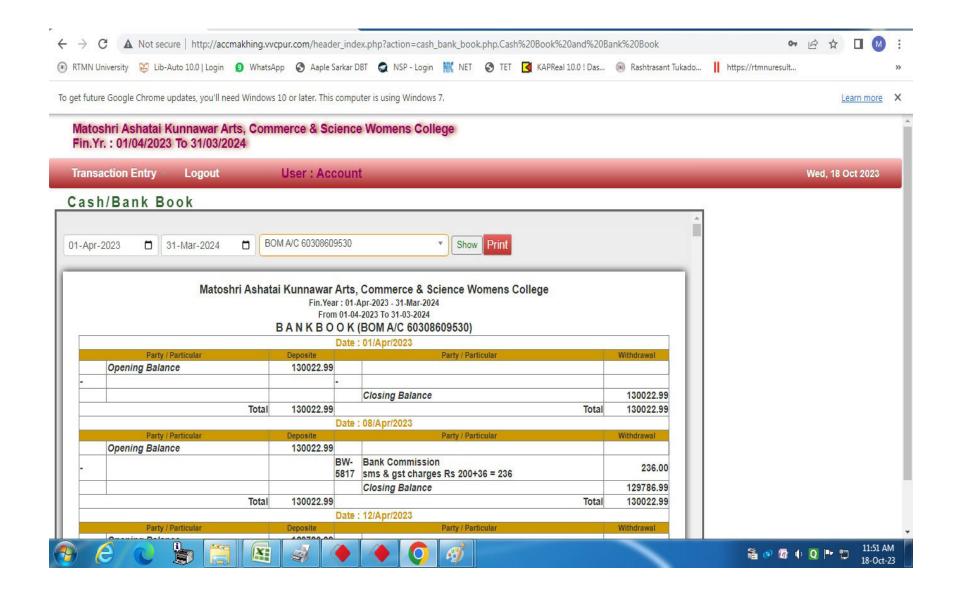

| REGULAR Medium : ENGLISH                   |  |  |  |
| College            |   | 707) MATOSHREE ASHATAI KUNAWAR KALA, VANIJYA & VIDNYAN<br>IAHILA MAHAVIDYALYA SANT TUKADOJI WARD,NANDORI ROAD<br>HINGANGHAT WARDHA |                                            |  |  |  |
| Appearing Subjects |   |                                                                                                                                    |                                            |  |  |  |
| Cu No Cubicat Nama |   |                                                                                                                                    |                                            |  |  |  |

## **ACCOUNTING**





### CASH & BANK BOOK ENTRY



## **SCHOLARSHIP MAHADBT**



## **KAPSON SOFTWARE**

# I KAP SON

- Coding Changes up to 3 months and service provides you for one year from Work Order Date
- ➤ AMC charges is provides to your as per Software minimum Rs. 55000/- per year and charges will increase yearly 5000/- of last year paid AMC charges

Thanking you,

M.A.K.College of Women's Hinganghat Dist.-Wardha

Yours Sincerely

(Sanjay Paunikar)

For KAPSON Software & Technologies

### KAPSON SOFTWARE INVOICE



Inv.No.: Kap-1920/09

Date: 15/05/2019

To,
The Principal
Matoshri Ashatai Kunawar Arts, Commerce &
Science Woman's College
Tah- Samudrapur,
Dist - Wardha (Maharashtra) India.

#### INVOICE

| Sr.No. | Particular                                             | Amount    |
|--------|---------------------------------------