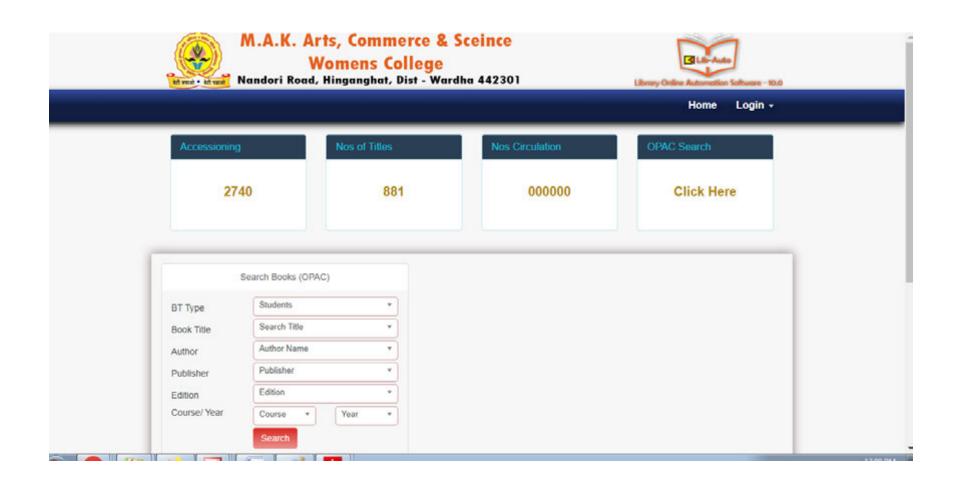

Finance and Accounts Student Admission and Support Examination for 2021-22. |
| Response/       | As per clarification,                                                                                                                                                                                                                                                         |
| Clarification   | <ol> <li>Screenshots of software's used for administration, finance, students admission and examinations are attached (Appendix I)</li> <li>Highlight of expenditure towards purchase of software and e-governance. (Appendix II)</li> </ol>                                  |



Matoshn Ashatai Kunawar Arts, Commerce & Science Women's College, Hinganghat

# Appendix I

## **ADMISSION & EXAM**



## **LIBRARY**



# SAMPLE HALL TICKET



# RASHTRASANT TUKADOJI MAHARAJ NAGPUR UNIVERSITY ADMISSION CARD

| Session            | : | SUMMER-2023                                                                                                                        |                                            |  |  |  |
|--------------------|---|------------------------------------------------------------------------------------------------------------------------------------|--------------------------------------------|--|--|--|
| Exam Name          | : | SIXTH SEMESTER BACHELOR                                                                                                            | SIXTH SEMESTER BACHELOR OF SCIENCE (B.SC.) |  |  |  |
| Name of Student    |   | ACHAL JALENDAR WARGHANE