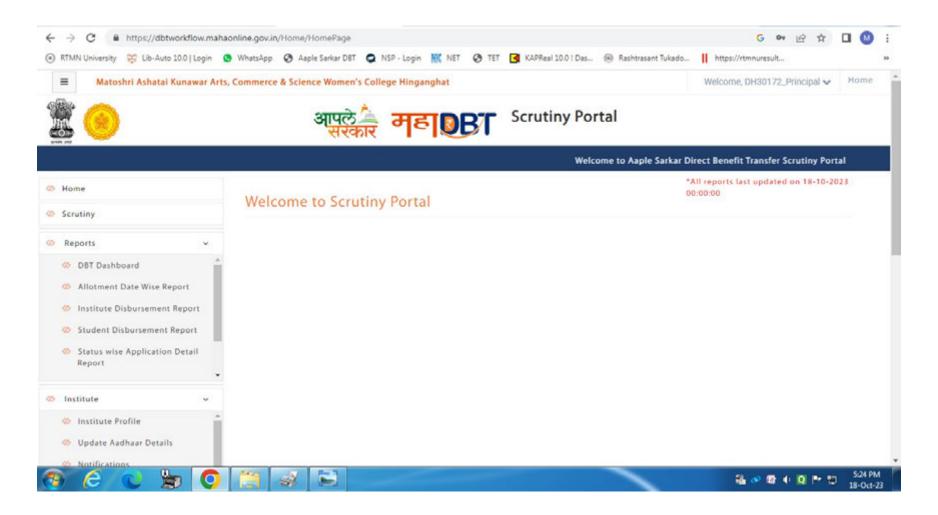

| REGULAR Medium : ENGLISH                   |  |  |  |
| College            |   | 707) MATOSHREE ASHATAI KUNAWAR KALA, VANIJYA & VIDNYAN<br>IAHILA MAHAVIDYALYA SANT TUKADOJI WARD,NANDORI ROAD<br>HINGANGHAT WARDHA |                                            |  |  |  |
| Appearing Subjects |   |                                                                                                                                    |                                            |  |  |  |
| Cu No Cubicat Nama |   |                                                                                                                                    |                                            |  |  |  |

## **ACCOUNTING**





### CASH & BANK BOOK ENTRY



## **SCHOLARSHIP MAHADBT**



## **KAPSON SOFTWARE**

# I KAP SON

- Coding Changes up to 3 months and service provides you for one year from Work Order Date
- ➤ AMC charges is provides to your as per Software minimum Rs. 55000/- per year and charges will increase yearly 5000/- of last year paid AMC charges

Thanking you,

M.A.K.College of Women's Hinganghat Dist.-Wardha

Yours Sincerely

(Sanjay Paunikar)

For KAPSON Software & Technologies

### KAPSON SOFTWARE INVOICE



Inv.No.: Kap-1920/09

Date: 15/05/2019

To,
The Principal
Matoshri Ashatai Kunawar Arts, Commerce &
Science Woman's College
Tah- Samudrapur,
Dist - Wardha (Maharashtra) India.

#### INVOICE

| Sr.No. | Particular                                             | Amount    |
|--------|--------------------------------------------------------|-----------|