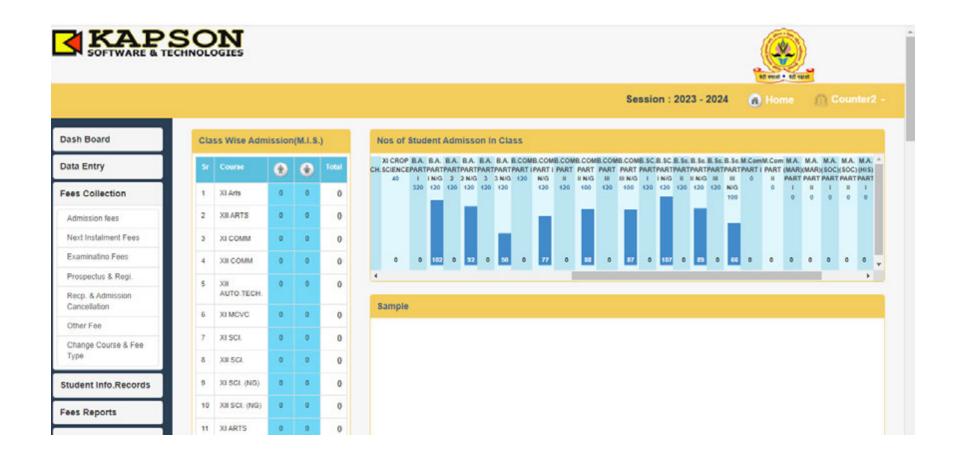

of Administration Finance and Accounts Student Admission and Support Examination for 2021-22. |
| Response/       | As per clarification,                                                                                                                                                                                                                                                         |
| Clarification   | <ol> <li>Screenshots of software's used for administration, finance, students admission and examinations are attached (Appendix I)</li> <li>Highlight of expenditure towards purchase of software and e-governance. (Appendix II)</li> </ol>                                  |



Matoshn Ashatai Kunawar Arts, Commerce & Science Women's College, Hinganghat

# Appendix I

## **ADMISSION & EXAM**



## **LIBRARY**



# SAMPLE HALL TICKET



# RASHTRASANT TUKADOJI MAHARAJ NAGPUR UNIVERSITY ADMISSION CARD

| Session            | : | SUMMER-2023                                                                                                                        |                                            |  |  |  |
|--------------------|---|------------------------------------------------------------------------------------------------------------------------------------|--------------------------------------------|--|--|--|
| Exam Name          | : | SIXTH SEMESTER BACHELOR                                                                                                            | SIXTH SEMESTER BACHELOR OF SCIENCE (B.SC.) |  |  |  |
| Name of Student    |   | ACHAL JALENDAR WARGHAN