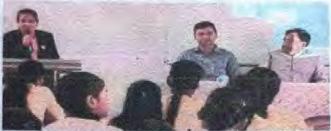

#### Introduction of the event:

The Faculty Development Programme corrodingly organized by Vidya Vikas College, Samudrapur and Matoshri Ashatai Kunawar Womens College, Hinganghat was held on 13th and 14th July 2023. The programme aimed to enhance the skills and knowledge of the faculty members and provide them with the necessary tools to excel in their teaching careers.

The inaugural function was hosted by Dr. Shilpa Samdurkar, IQAC Coordinator who served as the anchor for the event. The chief guest for the occasion was Dr. K. G. Rewatkar, Principal, Vidya Vikas College, Samudrapur and Dr. Sapana Jaiswal, Vice Principal, Vidya Vikas College, Samudrapur. The participation of esteemed guests added significance to the programme and set the tone for the sessions to follow.

On the first day, a session on "Strategic Planning: A roadmap ahead" was conductedby Dr. Shiny Chib, the Director and Research Head of Datta Meghe Institute Workshop

The second session, titled "Self Analysis and Management," was conducted by Mr. Anurag Patankar, a freelancer facilitator associated with Nandi Foundation, Nagpur. helping the faculty members understand how to effectively manage their time, resources, and personal development.