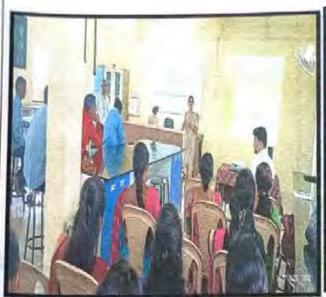

#### **Brief Description:**

In Matoshri Ashatai Arts, Commerce and Science College, Hinganghat, at the time of starting new Session, the Department of Science sends their faculties for performing the training of Instrumental Handling. The Technical Workshop on Maintenance of Instruments, its Working and Handling was organized by Vidya Vikas Arts, Commerce and Science College, Samudrapur. All the faculties of Science Department of M.A.K. Women's College, Hinganghat i.e., Physics, Chemistry, Zoology, Botany and Home Economics Department also were gone for the Workshop. The Professionals and the respective faculties in Vidya Vikas Arts, Commerce and Science College Samudrapur gave the training of Various Instruments related to respective subjects.

Expertise in Department of Physics in VVCS discussing about Operating of Sonometer,
Potentiometer, Travelling Microscope, Simple Pendulum.

Dr. M.S. Ambatkar in Department of Zoology, VVCS showing Departmental Museum of Zoology and Dr. A.M. Bhende giving demonstration of handling of Rotary Microtome.