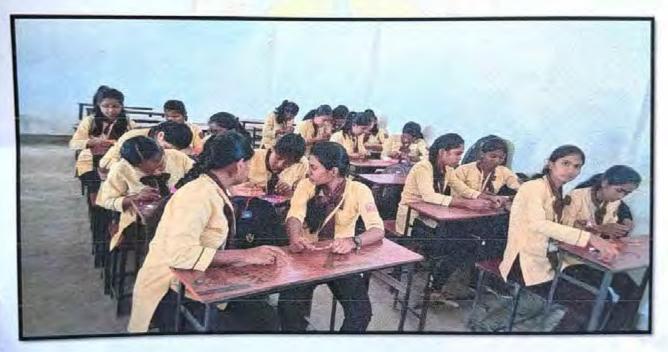

#### **Program Report**

Name of activity: Teaching Staff Technical Workshop on Instrumental Handling.

Name of Programme Organizer: Department of Science, Matoshri Ashatai Kunawar Arts, Commerce & Science women's college, Hinganghat.

Details of organization with Address: Matoshri Ashatai Kunawar Arts, Commerce & Science women's college, Hinganghat

Objectives of the Program: To get information about Working and Handling of various Instruments as well as Equipments in the respective Laboratories of Physics, Chemistry, Zoology, Botany and Home Economics.

Date of Conduction: 7th July 2023

Participant Count: Faculty:- 15

Worksl

#### **Brief Description:**

In Matoshri Ashatai Arts, Commerce and Science College, Hinganghat, at the time of starting new Session, the Department of Science sends their faculties for performing the training of Instrumental Handling. The Technical Workshop on Maintenance of Instruments, its Working and Handling was organized by Vidya Vikas Arts, Commerce and Science College, Samudrapur. All the faculties of Science Department of M.A.K. Women's College, Hinganghat i.e., Physics, Chemistry, Zoology, Botany and Home Economics Department also were gone for the Workshop. The Professionals and the respective faculties in Vidya Vikas Arts, Commerce and Science College Samudrapur gave the training of Various Instruments related to respective subjects.