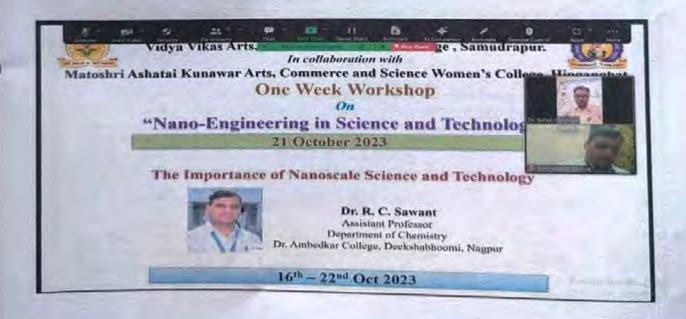

# Criterion 3.1.3: Number of workshops/seminars conducted on Research Methodology, Intellectual Property Rights (IPR) and entrepreneurship during the year:

| Sr.<br>No. | Name of the workshop/<br>seminar                                                           | Number of Participants | Date From<br>– To              | Link to the Activity report on the website                                                            |
|------------|--------------------------------------------------------------------------------------------|------------------------|--------------------------------|-------------------------------------------------------------------------------------------------------|
| 1          | Teaching Staff Technical<br>Workshop on Instrumental<br>Handling                           | 15                     | 07-07-2023                     | https://makwc.ac.in/events/teaching-staff-<br>technical-workshop-for-instrumental-<br>handling/       |
| 2          | Faculty Development Program on "Dedication to Art of Teaching                              | 60                     | 13/07/2023<br>&14/07/2023      | https://makwc.ac.in/events/faculty-development-of-program/                                            |
| 3          | Rakhi Making Workshop                                                                      | 58                     | 29/08/2023                     | https://makwc.ac.in/events/rakhi-making-<br>competition-2/                                            |
| 4          | One Day Workshop on "New<br>Education Policy                                               | 132                    | 09-09-2023                     | https://makwc.ac.in/events/workshop-on-<br>new-education-policy-2020/                                 |
| 5          | One Day Wo <mark>rkshop on Stress</mark><br>Managemnt                                      | 60                     | 09-10-2023                     | https://makwc.ac.in/events/stress-<br>management-technique-workshop/                                  |
| 6          | One Day Online Workshop on Intellectual Property Rights                                    | 85                     | 07-10-2024                     | https://makwc.ac.in/events/online-workshop-<br>on-ipr/                                                |
| 7          | Employability Skill Training Program by Mahindra Pride Classroom NANDI Foundation, Nagpur. | 144                    | 16/10/2023<br>to<br>21/10/2023 | https://makwc.ac.in/events/soft-skill-development-program/                                            |
| 8          | Workshop for Enhancement of Latent Hidden Talent in Students                               | 130                    | 21-10-2023                     | https://makwc.ac.in/events/workshop-for-<br>enhancement-of-latent-hidden-talent-in-<br>students/      |
| 9          | One Week Online International Workshop on "Nano- Engineering in Science and Technology     | 87                     | 16/10/2023<br>to<br>22/10/2023 | https://makwc.ac.in/events/international-<br>workshop-nano-engineering-in-science-and-<br>technology/ |