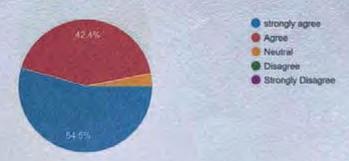

The final session of the programme focused on the "New Education Policy" and wasconducted by Dr. Ajay Kulkarni from C.P. & Berar College, Nagpur. Dr. Kulkarni enlightened the faculty members about the key aspects and implications of the New Education Policy, providing them with valuable insights into the recent changes in the education system.