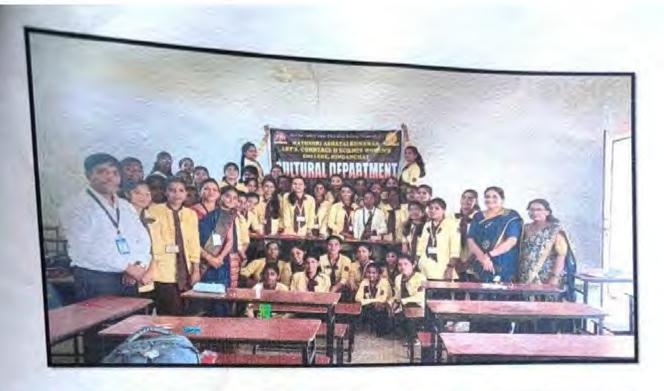

#### Introduction of the event:

The Faculty Development Programme corrodingly organized by Vidya Vikas College, Samudrapur and Matoshri Ashatai Kunawar Womens College, Hinganghat was held on 13th and 14th July 2023. The programme aimed to enhance the skills and knowledge of the faculty members and provide them with the necessary tools to excel in their teaching careers.

The inaugural function was hosted by Dr. Shilpa Samdurkar, IQAC Coordinator who served as the anchor for the event. The chief guest for the occasion was Dr. K. G. Rewatkar, Principal, Vidya Vikas College, Samudrapur and Dr. Sapana Jaiswal, Vice Principal, Vidya Vikas College, Samudrapur. The participation of esteemed guests added significance to the programme and set the tone for the sessions to follow.

On the first day, a session on "Strategic Planning: A roadmap ahead" was conductedby Dr. Shiny Chib, the Director and Research Head of Datta Meghe Institute Workshop

The second session, titled "Self Analysis and Management," was conducted by Mr. Anurag Patankar, a freelancer facilitator associated with Nandi Foundation, Nagpur. helping the faculty members understand how to effectively manage their time, resources, and personal development.