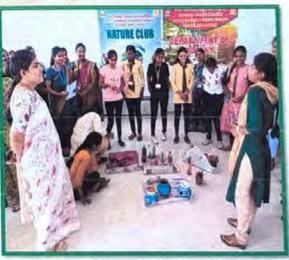

Expertise in Botany giving Presentation and Showing Maintenance of Germplasm and Seed

Bank in Department of Botany

Dr. Nayana Shirbhate demonstrating the handling of Instruments like UV Cabinator, Spectrophotometer, Muffle Furnace, Vortex, Centrifuge etc. in Instrumentation Cell in Vidya Vikas College, Samudrapur.

Expertise in Department of Physics in VVCS discussing about Operating of Sonometer,
Potentiometer, Travelling Microscope, Simple Pendulum.

Dr. M.S. Ambatkar in Department of Zoology, VVCS showing Departmental Museum of Zoology and Dr. A.M. Bhende giving demonstration of handling of Rotary Microtome.

Prof. Mendule and Prof. A. Ghate discussing about Practicals in Department of Home Economics

Prof. Dr. Narule giving Presentation and discussed about Teaching Techniques in Department of Chemistry

Vidya Vikas Shikashan Sanstha, Hinganghat