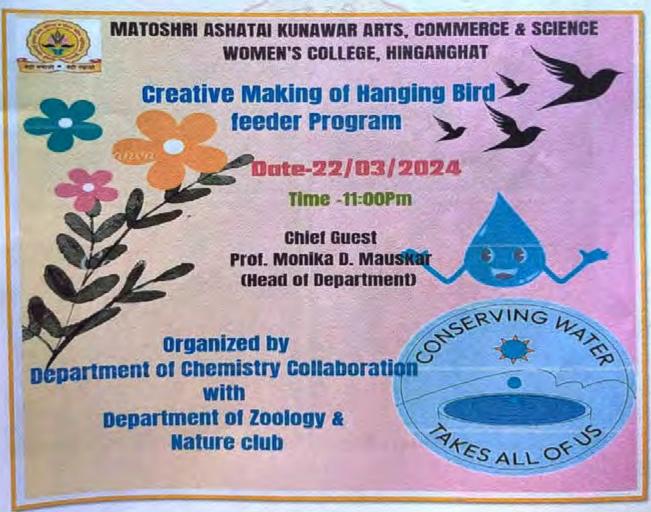

| 10 | One Week Online International Workshop on "Frontier in Biological Sciences                   | 76  | 23/10/2023<br>to<br>30/10/2023 | https://makwc.ac.in/events/frontier-in-<br>biological-sciences-an-interdisciplinary-<br>workshop/ |
|----|----------------------------------------------------------------------------------------------|-----|--------------------------------|---------------------------------------------------------------------------------------------------|
| 11 | Workshop on Literature Writing (Marathi Language Conservation Day)                           | 163 | 24/01/2024<br>&<br>25/01/2024  | https://makwc.ac.in/events/literature-writing-<br>workshop-marathi-language-conservation-<br>day/ |
| 12 | Workshop on Creative Making<br>of Hanging Bird Feeders on the<br>Occasion of World Water Day | 36  | 22-03-2024                     | Workshop on making hanging bird feeder - MAK College (makwc.ac.in)                                |