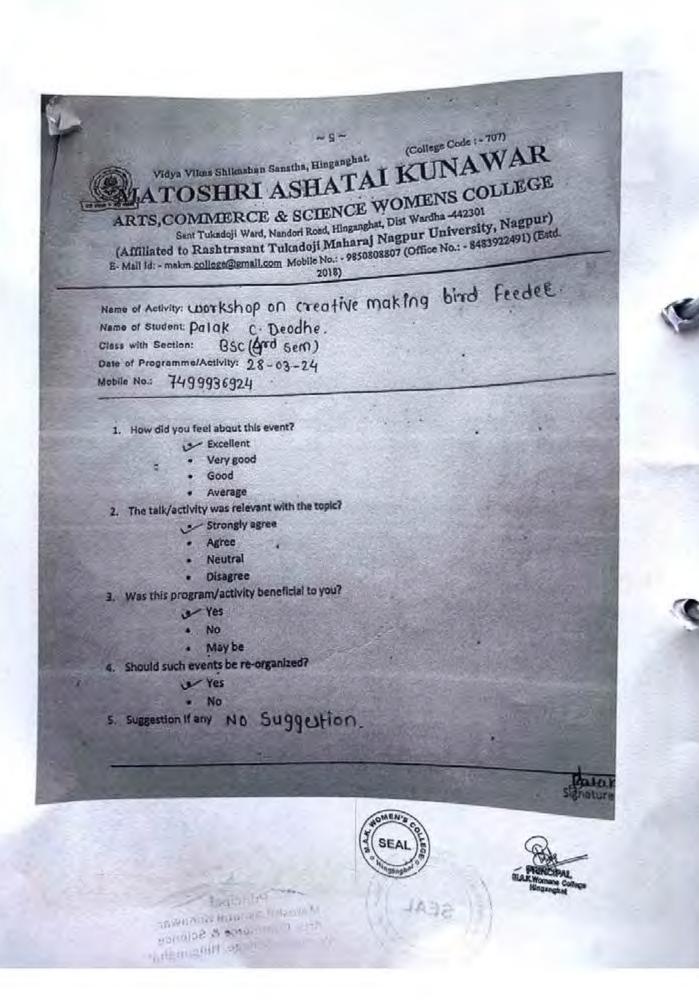

| 10 | One Week Online International Workshop on "Frontier in Biological Sciences                   | 76  | 23/10/2023<br>to<br>30/10/2023 | https://makwc.ac.in/events/frontier-in-<br>biological-sciences-an-interdisciplinary-<br>workshop/ |
|----|----------------------------------------------------------------------------------------------|-----|--------------------------------|---------------------------------------------------------------------------------------------------|
| 11 | Workshop on Literature Writing (Marathi Language Conservation Day)                           | 163 | 24/01/2024<br>&<br>25/01/2024  | https://makwc.ac.in/events/literature-writing-<br>workshop-marathi-language-conservation-<br>day/ |
| 12 | Workshop on Creative Making<br>of Hanging Bird Feeders on the<br>Occasion of World Water Day | 36  | 22-03-2024                     | Workshop on making hanging bird feeder - MAK College (makwc.ac.in)                                |