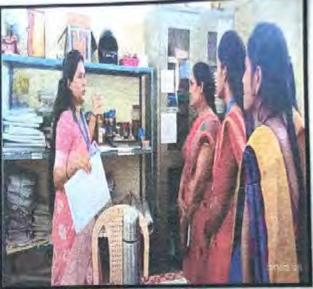

Expertise in Botany giving Presentation and Showing Maintenance of Germplasm and Seed

Bank in Department of Botany

Dr. Nayana Shirbhate demonstrating the handling of Instruments like UV Cabinator, Spectrophotometer, Muffle Furnace, Vortex, Centrifuge etc. in Instrumentation Cell in Vidya Vikas College, Samudrapur.