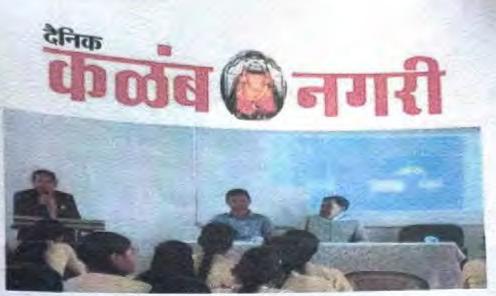

#### Introduction of the event:

The Faculty Development Programme corrodingly organized by Vidya Vikas College, Samudrapur and Matoshri Ashatai Kunawar Womens College, Hinganghat was held on 13th and 14th July 2023. The programme aimed to enhance the skills and knowledge of the faculty members and provide them with the necessary tools to excel in their teaching careers.

The inaugural function was hosted by Dr. Shilpa Samdurkar, IQAC Coordinator who served as the anchor for the event. The chief guest for the occasion was Dr. K. G. Rewatkar, Principal, Vidya Vikas College, Samudrapur and Dr. Sapana Jaiswal, Vice Principal, Vidya Vikas College, Samudrapur. The participation of esteemed guests added significance to the programme and set the tone for the sessions to follow.

On the first day, a session on "Strategic Planning: A roadmap ahead" was conductedby Dr. Shiny Chib, the Director and Research Head of Datta Meghe Institute Workshop

The second session, titled "Self Analysis and Management," was conducted by Mr. Anurag Patankar, a freelancer facilitator associated with Nandi Foundation, Nagpur. helping the faculty members understand how to effectively manage their time, resources, and personal development.