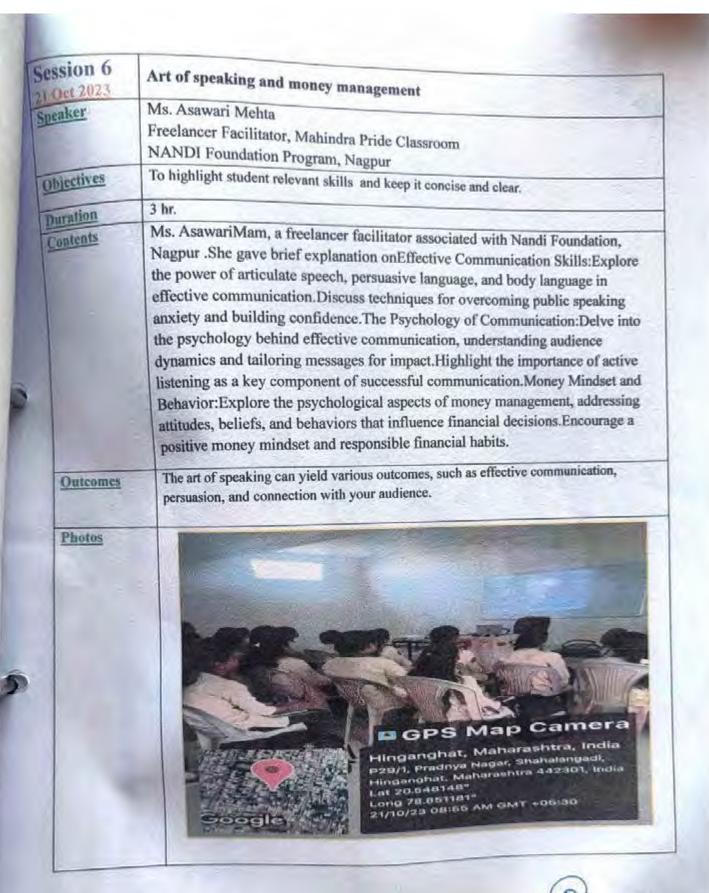

|  |
| Photos     | GPS Map Camer:  Hinganghat, Maharashtra, India P29/1, Pradnya Nagar, Shahalangadi, Hinganghat, Maharashtra 442301, India Lat 20.548148° Long 78.851181° 20/10/23 09:15 AM GMT +05:30                                                                                                                                                                                                                                                                                                                                    |  |



Principal Matoshri Ashatai Kunawar Arts. Commerce & Science Women's College, Hinganghat













Principal

Dr. Umesh Tulaskar

### MATOSHRI ASHATAI KUNAWAR

### arts, commerce & science womens college

Sant Tukadoji Ward, Nandori Road, Hinganghat, Dist Wardha - 442301 (Affiliated to RashtrasantTukadojiMaharaj Nagpur University, Nagpur)

E - Mail Id: - makm.college@gmail.com

Mobile No.: - 9850808807 (Office No.: - 8483922491) (Estd. 2018) THE REPORT OF THE PROPERTY OF

### Program Report

Name of activity: Workshop for Enhancement of Latent Hidden Talent in Students.

Name of Programme Organizer: Matoshri Ashatai Kunawar Arts, Commerce and Science Women's College, Hinganghat: Department of Zoology

Details of organization with Address: Matoshri Ashatai Kunawar Arts, Commerce and Science Women's College, Hinganghat, Dist. Wardha.

Objectives of the Program: To know about a