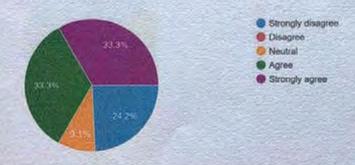

On the second day of the programme, a session on "Research Methodology" was conducted by Dr. Megha Kanetkar from C.P. & Berar College, Nagpur. Dr. Kanetkar shared her expertise in research methodology, guiding the faculty members on conducting research, collecting data, and analyzing findings for academic purposes.