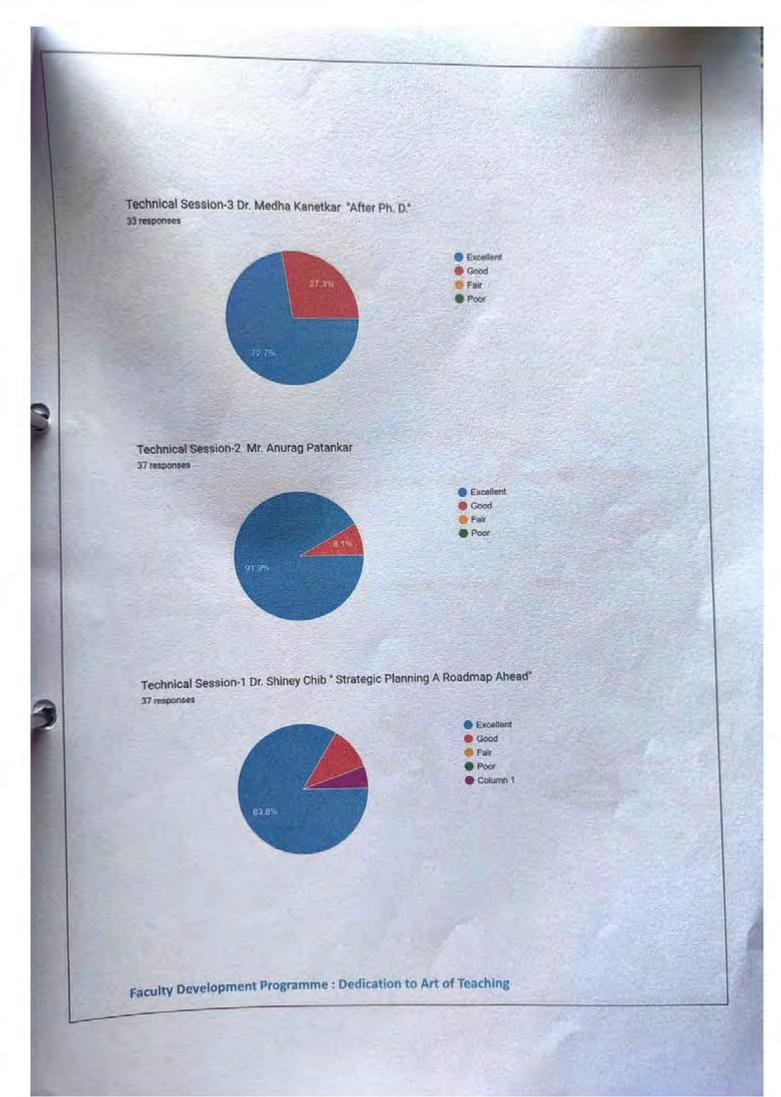

On the first day, a session on "Strategic Planning: A roadmap ahead" was conductedby Dr. Shiny Chib, the Director and Research Head of Datta Meghe Institute Workshop

The second session, titled "Self Analysis and Management," was conducted by Mr. Anurag Patankar, a freelancer facilitator associated with Nandi Foundation, Nagpur. helping the faculty members understand how to effectively manage their time, resources, and personal development.

On the second day of the programme, a session on "Research Methodology" was conducted by Dr. Megha Kanetkar from C.P. & Berar College, Nagpur. Dr. Kanetkar shared her expertise in research methodology, guiding the faculty members on conducting research, collecting data, and analyzing findings for academic purposes.

#### Technical Session II Speaker

Dr. Shiny Chib

Director and Research Head Datta Meghe Institute of Management Studies, Nagpur

Chairperson

Dr. Rajkumar Ramteke

#### 14th July, 2023

Technical Session III Speaker

Dr. Megha Kanetkar

C.P. & Berar College, Nagpur

Chairperson
Dr. Rajvilas Karmore

Technical Session IV Speaker

Dr. Ajay Kulkarni

C.P. & Berar College, Nagpur