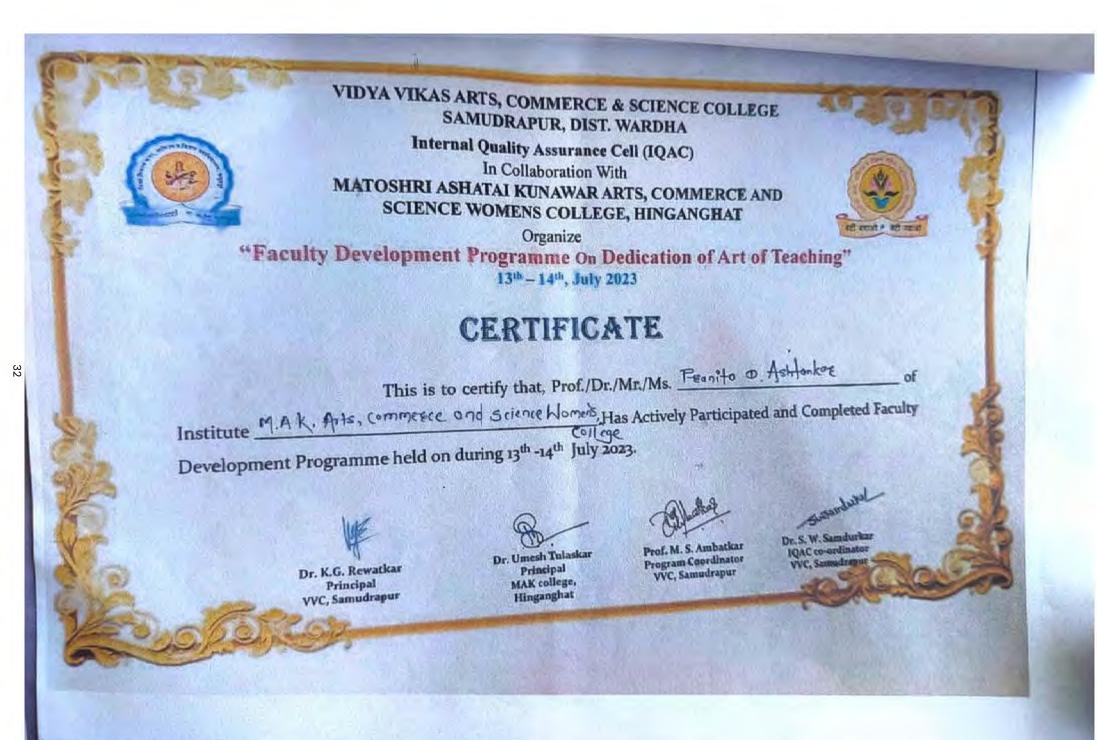

# Criterion 3.1.3: Number of workshops/seminars conducted on Research Methodology, Intellectual Property Rights (IPR) and entrepreneurship during the year:

| Sr.<br>No. | Name of the workshop/<br>seminar                                                           | Number of Participants | Date From<br>– To              | Link to the Activity report on the website                                                            |
|------------|--------------------------------------------------------------------------------------------|------------------------|--------------------------------|-------------------------------------------------------------------------------------------------------|
| 1          | Teaching Staff Technical<br>Workshop on Instrumental<br>Handling                           | 15                     | 07-07-2023                     | https://makwc.ac.in/events/teaching-staff-<br>technical-workshop-for-instrumental-<br>handling/       |
| 2          | Faculty Development Program on "Dedication to Art of Teaching                              | 60                     | 13/07/2023<br>&14/07/2023      | https://makwc.ac.in/events/faculty-development-of-program/                                            |
| 3          | Rakhi Making Workshop                                                                      | 58                     | 29/08/2023                     | https://makwc.ac.in/events/rakhi-making-<br>competition-2/                                            |
| 4          | One Day Workshop on "New<br>Education Policy                                               | 132                    | 09-09-2023                     | https://makwc.ac.in/events/workshop-on-<br>new-education-policy-2020/                                 |
| 5          | One Day Wo <mark>rkshop on Stress</mark><br>Managemnt                                      | 60                     | 09-10-2023                     | https://makwc.ac.in/events/stress-<br>management-technique-workshop/                                  |
| 6          | One Day Online Workshop on Intellectual Property Rights                                    | 85                     | 07-10-2024                     | https://makwc.ac.in/events/online-workshop-<br>on-ipr/                                                |
| 7          | Employability Skill Training Program by Mahindra Pride Classroom NANDI Foundation, Nagpur. | 144                    | 16/10/2023<br>to<br>21/10/2023 | https://makwc.ac.in/events/soft-skill-development-program/                                            |
| 8          | Workshop for Enhancement of Latent Hidden Talent in Students                               | 130                    | 21-10-2023                     | https://makwc.ac.in/events/workshop-for-<br>enhancement-of-latent-hidden-talent-in-<br>students/      |
| 9          | One Week Online International Workshop on "Nano- Engineering in Science and Technology     | 87                     | 16/10/2023<br>to<br>22/10/2023 | https://makwc.ac.in/events/international-<br>workshop-nano-engineering-in-science-and-<br>technology/ |

#### **Program Report**

Name of activity: Teaching Staff Technical Workshop on Instrumental Handling.

Name of Programme Organizer: Department of Science, Matoshri Ashatai Kunawar Arts, Commerce & Science women's college, Hinganghat.

Details of organization with Address: Matoshri Ashatai Kunawar Arts, Commerce & Science women's college, Hinganghat

Objectives of the Program: To get information about Working and Handling of various Instruments as well as Equipments in the respective Laboratories of Physics, Chemistry, Zoology, Botany and Home Economics.

Date of Conduction: 7th July 2023

Participant Count: Faculty:- 15

Worksl

#### **Brief Description:**

In Matoshri Ashatai Arts, Commerce and Science College, Hinganghat, at the time of starting new Session, the Department of Science sends their faculties for performing the training of Instrumental Handling. The Technical Workshop on Maintenance of Instruments, its Working and Handling was organized by Vidya Vikas Arts, Commerce and Science College, Samudrapur. All the faculties of Science Department of M.A.K. Women's College, Hinganghat i.e., Physics, Chemistry, Zoology, Botany and Home Economics Department also were gone for the Workshop. The Professionals and the respective faculties in Vidya Vikas Arts, Commerce and Science College Samudrapur gave the training of Various Instruments related to respective subjects.