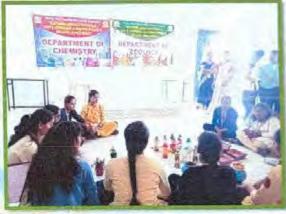

#### **Brief Description:**

In Matoshri Ashatai Arts, Commerce and Science College, Hinganghat, at the time of starting new Session, the Department of Science sends their faculties for performing the training of Instrumental Handling. The Technical Workshop on Maintenance of Instruments, its Working and Handling was organized by Vidya Vikas Arts, Commerce and Science College, Samudrapur. All the faculties of Science Department of M.A.K. Women's College, Hinganghat i.e., Physics, Chemistry, Zoology, Botany and Home Economics Department also were gone for the Workshop. The Professionals and the respective faculties in Vidya Vikas Arts, Commerce and Science College Samudrapur gave the training of Various Instruments related to respective subjects.

Expertise in Botany giving Presentation and Showing Maintenance of Germplasm and Seed

Bank in Department of Botany

Dr. Nayana Shirbhate demonstrating the handling of Instruments like UV Cabinator, Spectrophotometer, Muffle Furnace, Vortex, Centrifuge etc. in Instrumentation Cell in Vidya Vikas College, Samudrapur.

Expertise in Department of Physics in VVCS discussing about Operating of Sonometer,
Potentiometer, Travelling Microscope, Simple Pendulum.

Dr. M.S. Ambatkar in Department of Zoology, VVCS showing Departmental Museum of Zoology and Dr. A.M. Bhende giving demonstration of handling of Rotary Microtome.

Prof. Mendule and Prof. A. Ghate discussing about Practicals in Department of Home Economics

Prof. Dr. Narule giving Presentation and discussed about Teaching Techniques in Department of Chemistry

Vidya Vikas Shikashan Sanstha, Hinganghat