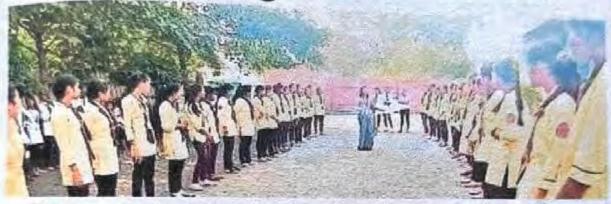

#### **Brief Description:**

In Matoshri Ashatai Arts, Commerce and Science College, Hinganghat, at the time of starting new Session, the Department of Science sends their faculties for performing the training of Instrumental Handling. The Technical Workshop on Maintenance of Instruments, its Working and Handling was organized by Vidya Vikas Arts, Commerce and Science College, Samudrapur. All the faculties of Science Department of M.A.K. Women's College, Hinganghat i.e., Physics, Chemistry, Zoology, Botany and Home Economics Department also were gone for the Workshop. The Professionals and the respective faculties in Vidya Vikas Arts, Commerce and Science College Samudrapur gave the training of Various Instruments related to respective subjects.