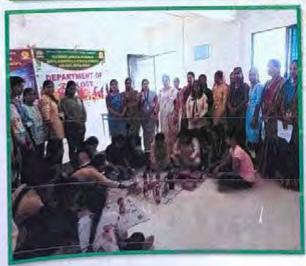

#### **Program Report**

Name of activity: Teaching Staff Technical Workshop on Instrumental Handling.

Name of Programme Organizer: Department of Science, Matoshri Ashatai Kunawar Arts, Commerce & Science women's college, Hinganghat.

Details of organization with Address: Matoshri Ashatai Kunawar Arts, Commerce & Science women's college, Hinganghat

Objectives of the Program: To get information about Working and Handling of various Instruments as well as Equipments in the respective Laboratories of Physics, Chemistry, Zoology, Botany and Home Economics.

Date of Conduction: 7th July 2023

Participant Count: Faculty:- 15

Worksl

#### **Brief Description:**

In Matoshri Ashatai Arts, Commerce and Science College, Hinganghat, at the time of starting new Session, the Department of Science sends their faculties for performing the training of Instrumental Handling. The Technical Workshop on Maintenance of Instruments, its Working and Handling was organized by Vidya Vikas Arts, Commerce and Science College, Samudrapur. All the faculties of Science Department of M.A.K. Women's College, Hinganghat i.e., Physics, Chemistry, Zoology, Botany and Home Economics Department also were gone for the Workshop. The Professionals and the respective faculties in Vidya Vikas Arts, Commerce and Science College Samudrapur gave the training of Various Instruments related to respective subjects.