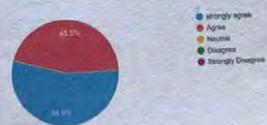

Name of Activity: Seminar/Workshop/Conference/FDP

Name of the Faculty: Dr. Jaishri M. Jasutkag

Subject Specialization: Botant

Date of Seminar/Workshop/Conference:

Mobile No.: 997596 5484

- 1. How did you feel about this Workshop?
  - Excellent
    - Very good
    - Good
    - Average
- 2. The Guest speech was relevant with the topic?
  - Strongly agree
    - Agree
    - Neutral
    - Disagree
- 3. Was this Workshop/Conference beneficial to you?
  - Ves Yes
    - · No
    - Maybe
- 4. Should such type of Seminars/Workshops/Conference be re-organized?