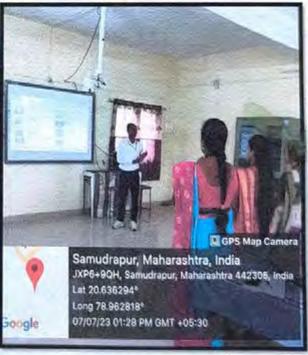

#### **Program Report**

Name of activity: Teaching Staff Technical Workshop on Instrumental Handling.

Name of Programme Organizer: Department of Science, Matoshri Ashatai Kunawar Arts, Commerce & Science women's college, Hinganghat.

Details of organization with Address: Matoshri Ashatai Kunawar Arts, Commerce & Science women's college, Hinganghat

Objectives of the Program: To get information about Working and Handling of various Instruments as well as Equipments in the respective Laboratories of Physics, Chemistry, Zoology, Botany and Home Economics.

Date of Conduction: 7th July 2023

Participant Count: Faculty:- 15

Worksl

#### **Brief Description:**

In Matoshri Ashatai Arts, Commerce and Science College, Hinganghat, at the time of starting new Session, the Department of Science sends their faculties for performing the training of Instrumental Handling. The Technical Workshop on Maintenance of Instruments, its Working and Handling was organized by Vidya Vikas Arts, Commerce and Science College, Samudrapur. All the faculties of Science Department of M.A.K. Women's College, Hinganghat i.e., Physics, Chemistry, Zoology, Botany and Home Economics Department also were gone for the Workshop. The Professionals and the respective faculties in Vidya Vikas Arts, Commerce and Science College Samudrapur gave the training of Various Instruments related to respective subjects.