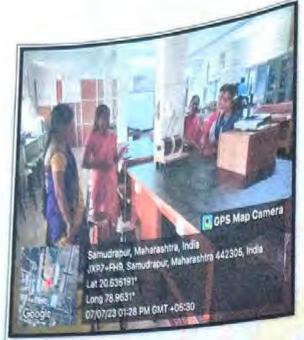

#### **Brief Description:**

In Matoshri Ashatai Arts, Commerce and Science College, Hinganghat, at the time of starting new Session, the Department of Science sends their faculties for performing the training of Instrumental Handling. The Technical Workshop on Maintenance of Instruments, its Working and Handling was organized by Vidya Vikas Arts, Commerce and Science College, Samudrapur. All the faculties of Science Department of M.A.K. Women's College, Hinganghat i.e., Physics, Chemistry, Zoology, Botany and Home Economics Department also were gone for the Workshop. The Professionals and the respective faculties in Vidya Vikas Arts, Commerce and Science College Samudrapur gave the training of Various Instruments related to respective subjects.

Expertise in Department of Physics in VVCS discussing about Operating of Sonometer,
Potentiometer, Travelling Microscope, Simple Pendulum.

Dr. M.S. Ambatkar in Department of Zoology, VVCS showing Departmental Museum of Zoology and Dr. A.M. Bhende giving demonstration of handling of Rotary Microtome.