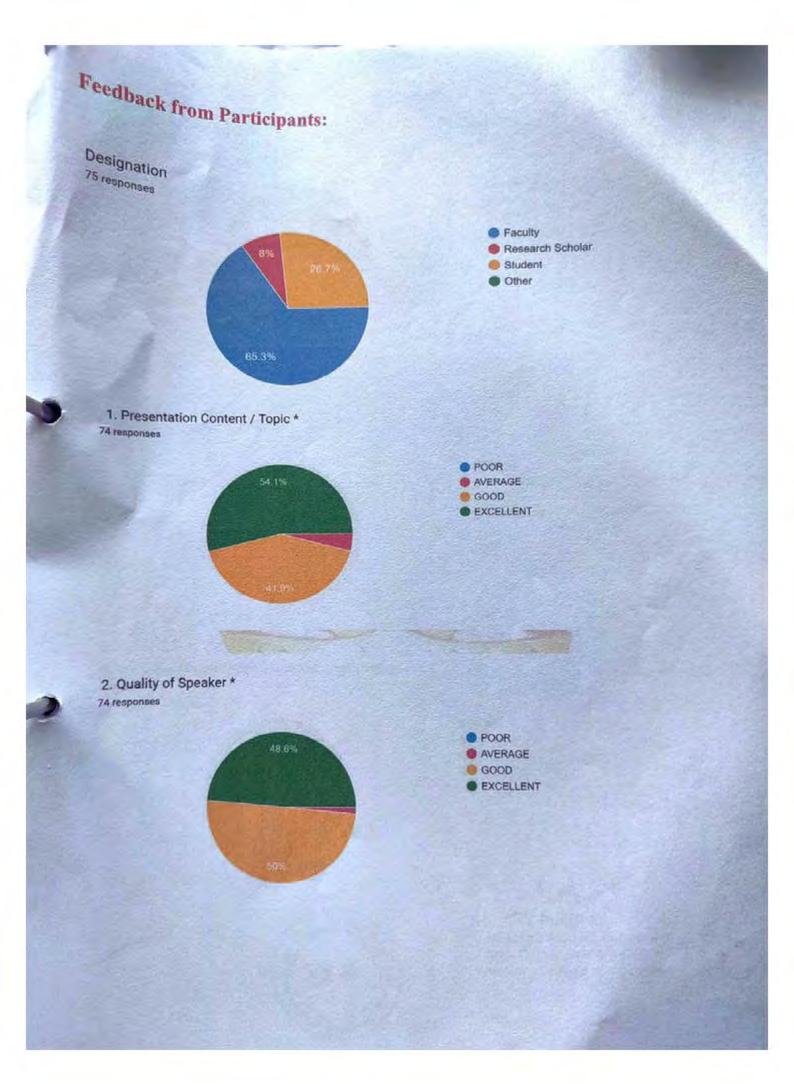

| Manoharbhai Patel College,<br>Sadak Arjuni, Dist. Gondia                                                                                                           |
| 74  | Dr. Megha N.<br>Bhambri                    | Faculty | meghabhambri2003@gmail.co<br>m   | Dada Ramchand Bakhru<br>Sindhu Mahavidyalaya,<br>Nagpur                                                                                                            |
| 75  | Dr.Nayana<br>Sudhakar<br>Shirbhate         | Faculty | nayana2603@gmail.com             | Vidya Vikas Arts,<br>Commerce and Science<br>College, Samudrapur                                                                                                   |





Principal Matoshri Ashatai Kunawar Arts. Commerce & Science Women's College, Hinganghat







Vidya Vikas Arts, Commerce & Science College Samudrapur, Dist. Wardha In collaboration with

Matoshri Ashatai Kunawar Arts, Commerce and Science Women's College, Hinganghat

One Week Online Workshop On

"Frontier in Biological Sciences an Interdisciplinary Workshop" Organized by

Department of Zoology and Botany

For Faculties, Research Scholars and PG Students of all Disciplines



Shri, P. W. Tulaskar President



Dr. U. P. Tulaskar Secretory



Dr. Kishor Rewatkar Principal



Dr. Nayana S. Shirbhate Vice-Principal

Workshop Duration: 23/10/2023 to 30/10/2023 Time: -01:30 - 02:30 PM Online Mode (Zoom): - http://tiny.cc/zbjcvz

CONVENORS



Dr. A.M. Bhende



Dr. V.G. Manwatkar

Resource Persons



Day 1





#### Dr. Satish N. Malode

Professor and Reader Department of Botany G.V.