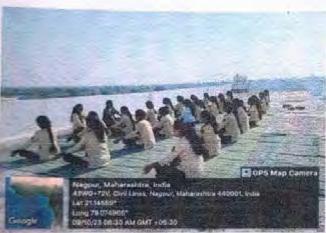

Date of Conduction: 7th July 2023

Participant Count: Faculty:- 15

Worksl

#### **Brief Description:**

In Matoshri Ashatai Arts, Commerce and Science College, Hinganghat, at the time of starting new Session, the Department of Science sends their faculties for performing the training of Instrumental Handling. The Technical Workshop on Maintenance of Instruments, its Working and Handling was organized by Vidya Vikas Arts, Commerce and Science College, Samudrapur. All the faculties of Science Department of M.A.K. Women's College, Hinganghat i.e., Physics, Chemistry, Zoology, Botany and Home Economics Department also were gone for the Workshop. The Professionals and the respective faculties in Vidya Vikas Arts, Commerce and Science College Samudrapur gave the training of Various Instruments related to respective subjects.