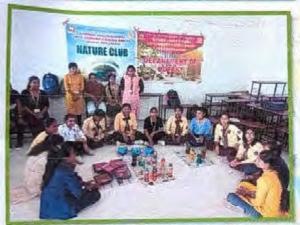

#### **Brief Description:**

In Matoshri Ashatai Arts, Commerce and Science College, Hinganghat, at the time of starting new Session, the Department of Science sends their faculties for performing the training of Instrumental Handling. The Technical Workshop on Maintenance of Instruments, its Working and Handling was organized by Vidya Vikas Arts, Commerce and Science College, Samudrapur. All the faculties of Science Department of M.A.K. Women's College, Hinganghat i.e., Physics, Chemistry, Zoology, Botany and Home Economics Department also were gone for the Workshop. The Professionals and the respective faculties in Vidya Vikas Arts, Commerce and Science College Samudrapur gave the training of Various Instruments related to respective subjects.

Expertise in Botany giving Presentation and Showing Maintenance of Germplasm and Seed

Bank in Department of Botany

Dr. Nayana Shirbhate demonstrating the handling of Instruments like UV Cabinator, Spectrophotometer, Muffle Furnace, Vortex, Centrifuge etc. in Instrumentation Cell in Vidya Vikas College, Samudrapur.

Expertise in Department of Physics in VVCS discussing about Operating of Sonometer,
Potentiometer, Travelling Microscope, Simple Pendulum.

Dr. M.S. Ambatkar in Department of Zoology, VVCS showing Departmental Museum of Zoology and Dr. A.M. Bhende giving demonstration of handling of Rotary Microtome.

Prof. Mendule and Prof. A. Ghate discussing about Practicals in Department of Home Economics

Prof. Dr. Narule giving Presentation and discussed about Teaching Techniques in Department of Chemistry

Vidya Vikas Shikashan Sanstha, Hinganghat