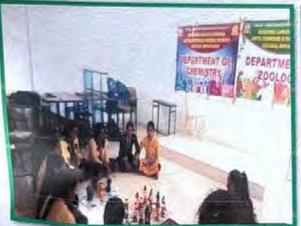

#### **Brief Description:**

In Matoshri Ashatai Arts, Commerce and Science College, Hinganghat, at the time of starting new Session, the Department of Science sends their faculties for performing the training of Instrumental Handling. The Technical Workshop on Maintenance of Instruments, its Working and Handling was organized by Vidya Vikas Arts, Commerce and Science College, Samudrapur. All the faculties of Science Department of M.A.K. Women's College, Hinganghat i.e., Physics, Chemistry, Zoology, Botany and Home Economics Department also were gone for the Workshop. The Professionals and the respective faculties in Vidya Vikas Arts, Commerce and Science College Samudrapur gave the training of Various Instruments related to respective subjects.

Expertise in Botany giving Presentation and Showing Maintenance of Germplasm and Seed

Bank in Department of Botany

Dr. Nayana Shirbhate demonstrating the handling of Instruments like UV Cabinator, Spectrophotometer, Muffle Furnace, Vortex, Centrifuge etc. in Instrumentation Cell in Vidya Vikas College, Samudrapur.

Expertise in Department of Physics in VVCS discussing about Operating of Sonometer,
Potentiometer, Travelling Microscope, Simple Pendulum.

Dr. M.S. Ambatkar in Department of Zoology, VVCS showing Departmental Museum of Zoology and Dr. A.M. Bhende giving demonstration of handling of Rotary Microtome.

Prof. Mendule and Prof. A. Ghate discussing about Practicals in Department of Home Economics

Prof. Dr. Narule giving Presentation and discussed about Teaching Techniques in Department of Chemistry

Vidya Vikas Shikashan Sanstha, Hinganghat