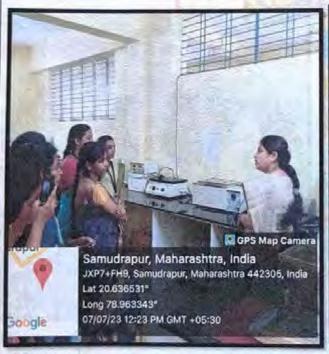

Date of Conduction: 7th July 2023

Participant Count: Faculty:- 15

Worksl

#### **Brief Description:**

In Matoshri Ashatai Arts, Commerce and Science College, Hinganghat, at the time of starting new Session, the Department of Science sends their faculties for performing the training of Instrumental Handling. The Technical Workshop on Maintenance of Instruments, its Working and Handling was organized by Vidya Vikas Arts, Commerce and Science College, Samudrapur. All the faculties of Science Department of M.A.K. Women's College, Hinganghat i.e., Physics, Chemistry, Zoology, Botany and Home Economics Department also were gone for the Workshop. The Professionals and the respective faculties in Vidya Vikas Arts, Commerce and Science College Samudrapur gave the training of Various Instruments related to respective subjects.