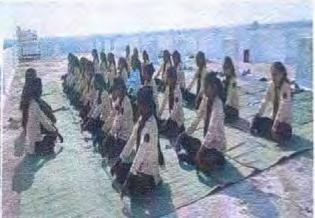

Date of Conduction: 7th July 2023

Participant Count: Faculty:- 15

Worksl

#### **Brief Description:**

In Matoshri Ashatai Arts, Commerce and Science College, Hinganghat, at the time of starting new Session, the Department of Science sends their faculties for performing the training of Instrumental Handling. The Technical Workshop on Maintenance of Instruments, its Working and Handling was organized by Vidya Vikas Arts, Commerce and Science College, Samudrapur. All the faculties of Science Department of M.A.K. Women's College, Hinganghat i.e., Physics, Chemistry, Zoology, Botany and Home Economics Department also were gone for the Workshop. The Professionals and the respective faculties in Vidya Vikas Arts, Commerce and Science College Samudrapur gave the training of Various Instruments related to respective subjects.