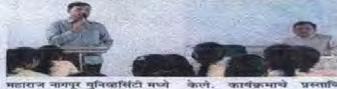

On the second day of the programme, a session on "Research Methodology" was conducted by Dr. Megha Kanetkar from C.P. & Berar College, Nagpur. Dr. Kanetkar shared her expertise in research methodology, guiding the faculty members on conducting research, collecting data, and analyzing findings for academic purposes.

The final session of the programme focused on the "New Education Policy" and wasconducted by Dr. Ajay Kulkarni from C.P. & Berar College, Nagpur. Dr. Kulkarni enlightened the faculty members about the key aspects and implications of the New Education Policy, providing them with valuable insights into the recent changes in the education system.