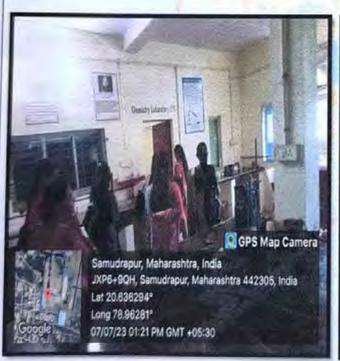

#### **Brief Description:**

In Matoshri Ashatai Arts, Commerce and Science College, Hinganghat, at the time of starting new Session, the Department of Science sends their faculties for performing the training of Instrumental Handling. The Technical Workshop on Maintenance of Instruments, its Working and Handling was organized by Vidya Vikas Arts, Commerce and Science College, Samudrapur. All the faculties of Science Department of M.A.K. Women's College, Hinganghat i.e., Physics, Chemistry, Zoology, Botany and Home Economics Department also were gone for the Workshop. The Professionals and the respective faculties in Vidya Vikas Arts, Commerce and Science College Samudrapur gave the training of Various Instruments related to respective subjects.

Expertise in Department of Physics in VVCS discussing about Operating of Sonometer,
Potentiometer, Travelling Microscope, Simple Pendulum.

Dr. M.S. Ambatkar in Department of Zoology, VVCS showing Departmental Museum of Zoology and Dr. A.M. Bhende giving demonstration of handling of Rotary Microtome.