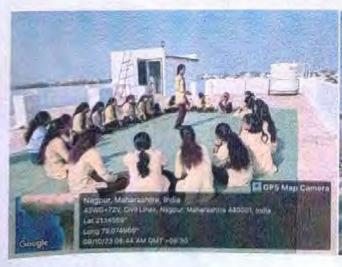

Date of Conduction: 7th July 2023

Participant Count: Faculty:- 15

Worksl

#### **Brief Description:**

In Matoshri Ashatai Arts, Commerce and Science College, Hinganghat, at the time of starting new Session, the Department of Science sends their faculties for performing the training of Instrumental Handling. The Technical Workshop on Maintenance of Instruments, its Working and Handling was organized by Vidya Vikas Arts, Commerce and Science College, Samudrapur. All the faculties of Science Department of M.A.K. Women's College, Hinganghat i.e., Physics, Chemistry, Zoology, Botany and Home Economics Department also were gone for the Workshop. The Professionals and the respective faculties in Vidya Vikas Arts, Commerce and Science College Samudrapur gave the training of Various Instruments related to respective subjects.