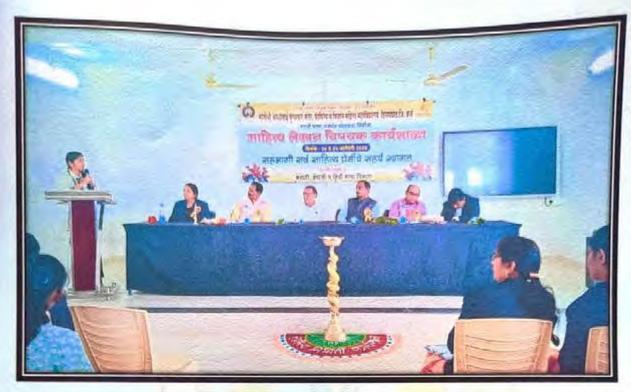

#### Introduction of the event:

The Faculty Development Programme corrodingly organized by Vidya Vikas College, Samudrapur and Matoshri Ashatai Kunawar Womens College, Hinganghat was held on 13th and 14th July 2023. The programme aimed to enhance the skills and knowledge of the faculty members and provide them with the necessary tools to excel in their teaching careers.

The inaugural function was hosted by Dr. Shilpa Samdurkar, IQAC Coordinator who served as the anchor for the event. The chief guest for the occasion was Dr. K. G. Rewatkar, Principal, Vidya Vikas College, Samudrapur and Dr. Sapana Jaiswal, Vice Principal, Vidya Vikas College, Samudrapur. The participation of esteemed guests added significance to the programme and set the tone for the sessions to follow.