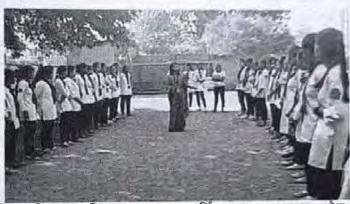

#### **Brief Description:**

In Matoshri Ashatai Arts, Commerce and Science College, Hinganghat, at the time of starting new Session, the Department of Science sends their faculties for performing the training of Instrumental Handling. The Technical Workshop on Maintenance of Instruments, its Working and Handling was organized by Vidya Vikas Arts, Commerce and Science College, Samudrapur. All the faculties of Science Department of M.A.K. Women's College, Hinganghat i.e., Physics, Chemistry, Zoology, Botany and Home Economics Department also were gone for the Workshop. The Professionals and the respective faculties in Vidya Vikas Arts, Commerce and Science College Samudrapur gave the training of Various Instruments related to respective subjects.