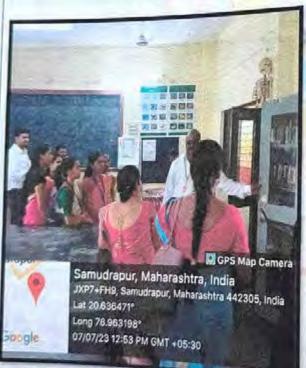

#### **Brief Description:**

In Matoshri Ashatai Arts, Commerce and Science College, Hinganghat, at the time of starting new Session, the Department of Science sends their faculties for performing the training of Instrumental Handling. The Technical Workshop on Maintenance of Instruments, its Working and Handling was organized by Vidya Vikas Arts, Commerce and Science College, Samudrapur. All the faculties of Science Department of M.A.K. Women's College, Hinganghat i.e., Physics, Chemistry, Zoology, Botany and Home Economics Department also were gone for the Workshop. The Professionals and the respective faculties in Vidya Vikas Arts, Commerce and Science College Samudrapur gave the training of Various Instruments related to respective subjects.

Prof. Mendule and Prof. A. Ghate discussing about Practicals in Department of Home Economics

Prof. Dr. Narule giving Presentation and discussed about Teaching Techniques in Department of Chemistry

Vidya Vikas Shikashan Sanstha, Hinganghat