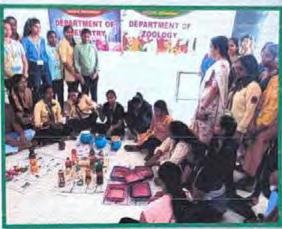

#### **Brief Description:**

In Matoshri Ashatai Arts, Commerce and Science College, Hinganghat, at the time of starting new Session, the Department of Science sends their faculties for performing the training of Instrumental Handling. The Technical Workshop on Maintenance of Instruments, its Working and Handling was organized by Vidya Vikas Arts, Commerce and Science College, Samudrapur. All the faculties of Science Department of M.A.K. Women's College, Hinganghat i.e., Physics, Chemistry, Zoology, Botany and Home Economics Department also were gone for the Workshop. The Professionals and the respective faculties in Vidya Vikas Arts, Commerce and Science College Samudrapur gave the training of Various Instruments related to respective subjects.

Expertise in Botany giving Presentation and Showing Maintenance of Germplasm and Seed

Bank in Department of Botany

Dr. Nayana Shirbhate demonstrating the handling of Instruments like UV Cabinator, Spectrophotometer, Muffle Furnace, Vortex, Centrifuge etc. in Instrumentation Cell in Vidya Vikas College, Samudrapur.

Expertise in Department of Physics in VVCS discussing about Operating of Sonometer,
Potentiometer, Travelling Microscope, Simple Pendulum.

Dr. M.S. Ambatkar in Department of Zoology, VVCS showing Departmental Museum of Zoology and Dr. A.M. Bhende giving demonstration of handling of Rotary Microtome.

Prof. Mendule and Prof. A. Ghate discussing about Practicals in Department of Home Economics

Prof. Dr. Narule giving Presentation and discussed about Teaching Techniques in Department of Chemistry

Vidya Vikas Shikashan Sanstha, Hinganghat