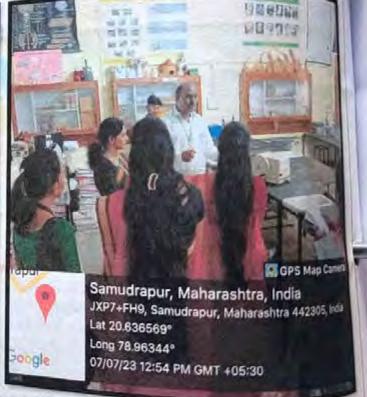

Date of Conduction: 7th July 2023

Participant Count: Faculty:- 15

Worksl

#### **Brief Description:**

In Matoshri Ashatai Arts, Commerce and Science College, Hinganghat, at the time of starting new Session, the Department of Science sends their faculties for performing the training of Instrumental Handling. The Technical Workshop on Maintenance of Instruments, its Working and Handling was organized by Vidya Vikas Arts, Commerce and Science College, Samudrapur. All the faculties of Science Department of M.A.K. Women's College, Hinganghat i.e., Physics, Chemistry, Zoology, Botany and Home Economics Department also were gone for the Workshop. The Professionals and the respective faculties in Vidya Vikas Arts, Commerce and Science College Samudrapur gave the training of Various Instruments related to respective subjects.