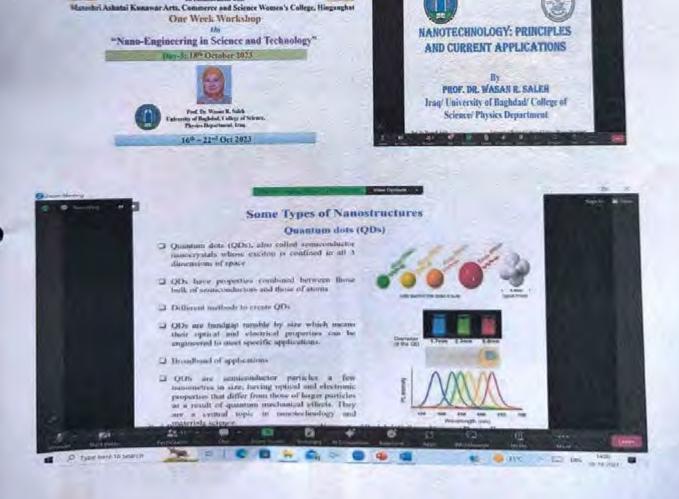

# Criterion 3.1.3: Number of workshops/seminars conducted on Research Methodology, Intellectual Property Rights (IPR) and entrepreneurship during the year:

| Sr.<br>No. | Name of the workshop/<br>seminar                                                           | Number of Participants | Date From<br>– To              | Link to the Activity report on the website                                                            |
|------------|--------------------------------------------------------------------------------------------|------------------------|--------------------------------|-------------------------------------------------------------------------------------------------------|
| 1          | Teaching Staff Technical<br>Workshop on Instrumental<br>Handling                           | 15                     | 07-07-2023                     | https://makwc.ac.in/events/teaching-staff-<br>technical-workshop-for-instrumental-<br>handling/       |
| 2          | Faculty Development Program on "Dedication to Art of Teaching                              | 60                     | 13/07/2023<br>&14/07/2023      | https://makwc.ac.in/events/faculty-development-of-program/                                            |
| 3          | Rakhi Making Workshop                                                                      | 58                     | 29/08/2023                     | https://makwc.ac.in/events/rakhi-making-<br>competition-2/                                            |
| 4          | One Day Workshop on "New<br>Education Policy                                               | 132                    | 09-09-2023                     | https://makwc.ac.in/events/workshop-on-<br>new-education-policy-2020/                                 |
| 5          | One Day Wo <mark>rkshop on Stress</mark><br>Managemnt                                      | 60                     | 09-10-2023                     | https://makwc.ac.in/events/stress-<br>management-technique-workshop/                                  |
| 6          | One Day Online Workshop on Intellectual Property Rights                                    | 85                     | 07-10-2024                     | https://makwc.ac.in/events/online-workshop-<br>on-ipr/                                                |
| 7          | Employability Skill Training Program by Mahindra Pride Classroom NANDI Foundation, Nagpur. | 144                    | 16/10/2023<br>to<br>21/10/2023 | https://makwc.ac.in/events/soft-skill-development-program/                                            |
| 8          | Workshop for Enhancement of Latent Hidden Talent in Students                               | 130                    | 21-10-2023                     | https://makwc.ac.in/events/workshop-for-<br>enhancement-of-latent-hidden-talent-in-<br>students/      |
| 9          | One Week Online International Workshop on "Nano- Engineering in Science and Technology     | 87                     | 16/10/2023<br>to<br>22/10/2023 | https://makwc.ac.in/events/international-<br>workshop-nano-engineering-in-science-and-<br>technology/ |