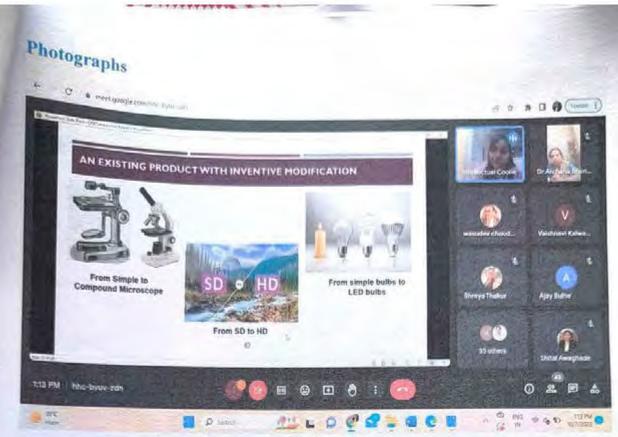

nts of all Disciplines

Date: - 07th October 2023

Time: - 12:30 PM

#### Speaker



Topic Name:- "From Research Paper To Patent Filing"
Registration Link:- https://forms.gle/NTd1fF7ArKawXthWA
Google Meet Link:- https://meet.google.com/hhe-byuv-zdn

Ms. Megha Agrawal
Founder & Designated
Partner Patent Agent &
DST-TIFAC Women Scientist
Intellectual Coolie LLP

#### Chief Organizer

Dr. Kishor G. Rewatkar Principal Vidya Vikas Arts, Commerce & Science College, Samudrapur

Dr. Umesh Tulaskar Principal Matoshri Ashatai Kunawar College Hinganghat

#### ORGANIZING SECRETORY

Dr. Manohar Ambatkar Professor Dr. Sapna Jaiswal Vice-Principal, MAK College, Hinganghat

JOINT - ORGANIZING SECRETORY

Dr. R.R. Karmore Professor Dr. S.W. Samdurkar IQAC- Cordinator

Ms. S.W. Awaghade Assistant Professor











#### Outcomes:

- The Online Intellectual Property Rights Programme, provided a valuable platform for attendees to enhance their understanding of Intellectual Property Rights.
- Participants involves in the programme gained valuable skills related to Intellectual property,
   Patent Law, Technology transfer and Entrepreneurship which can be beneficial for their carriers in Academia and industry.
- Participants in the programme gained a better understanding of the Legal and Ethical aspects of Intellectual Property which is essential knowledge for anyone engaged in Research and Innovation.

60 ais was

Name and Sign of Event In-charge

8

Matoshri Ashatai Kunawar Arts, Commerce & Science Women's College, Hinganghat





### MATOSHRI ASHATAI KUNAWAR

ARTS, COMMERCE & SCIENCE WOMENS