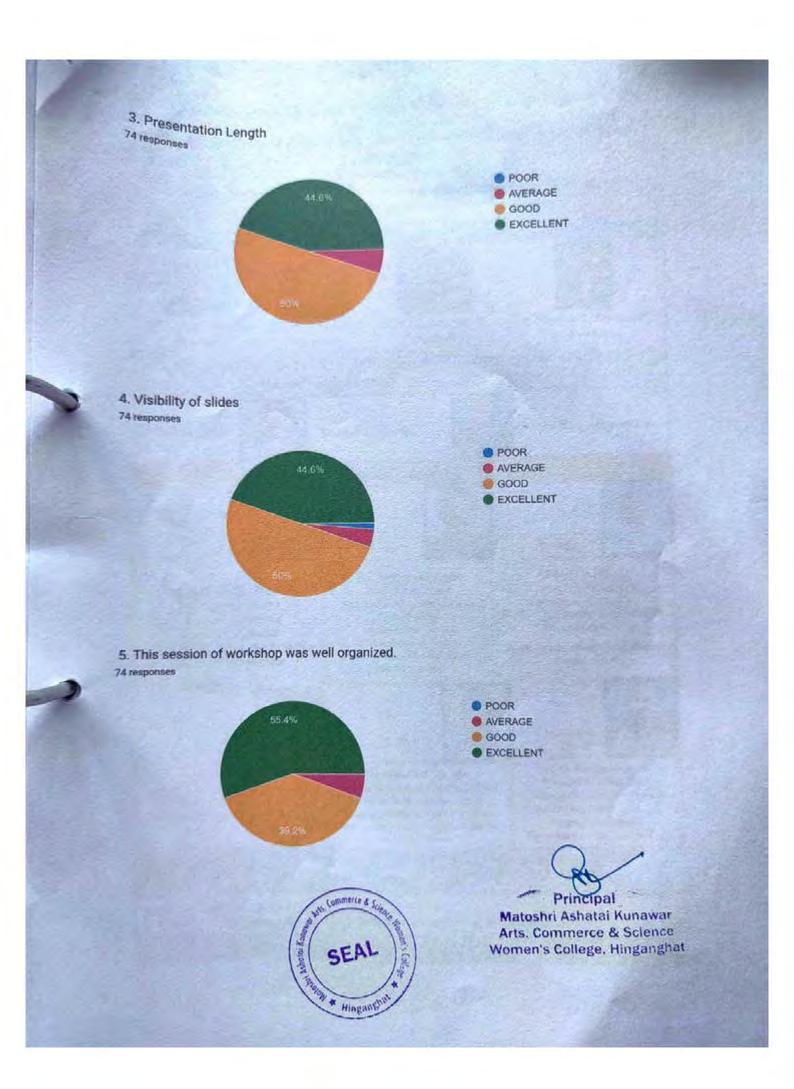

| Manoharbhai Patel College,<br>Sadak Arjuni, Dist. Gondia                                                                                                           |
| 74  | Dr. Megha N.<br>Bhambri                    | Faculty | meghabhambri2003@gmail.co<br>m   | Dada Ramchand Bakhru<br>Sindhu Mahavidyalaya,<br>Nagpur                                                                                                            |
| 75  | Dr.Nayana<br>Sudhakar<br>Shirbhate         | Faculty | nayana2603@gmail.com             | Vidya Vikas Arts,<br>Commerce and Science<br>College, Samudrapur                                                                                                   |





Principal Matoshri Ashatai Kunawar Arts. Commerce & Science Women's College, Hinganghat







Vidya Vikas Arts, Commerce & Science College Samudrapur, Dist. Wardha In collaboration with

Matoshri Ashatai Kunawar Arts, Commerce and Science Women's College, Hinganghat

One Week Online Workshop On

"Frontier in Biological Sciences an Interdisciplinary Workshop" Organized by

Department of Zoology and Botany

For Faculties, Research Scholars and PG Students of all Disciplines



Shri, P. W. Tulaskar President



Dr. U. P. Tulaskar Secretory



Dr. Kishor Rewatkar Principal



Dr. Nayana S. Shirbhate Vice-Principal

Workshop Duration: 23/10/2023 to 30/10/2023 Time: -01:30 - 02:30 PM Online Mode (Zoom): - http://tiny.cc/zbjcvz

CONVENORS



Dr. A.M. Bhende



Dr. V.G. Manwatkar

Resource Persons



Day 1





#### Dr. Satish N. Malode

Professor and Reader Department of Botany G.V.LS