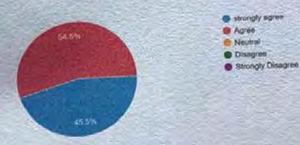

Name of Activity: Seminar/Workshop/Conference/FDP

Name of the Faculty: Dr. Jaishri M. Jasutkag

Subject Specialization: Botant

Date of Seminar/Workshop/Conference:

Mobile No.: 997596 5484

- 1. How did you feel about this Workshop?
  - Excellent
    - Very good
    - Good
    - Average
- 2. The Guest speech was relevant with the topic?
  - Strongly agree
    - Agree
    - Neutral
    - Disagree
- 3. Was this Workshop/Conference beneficial to you?
  - Ves Yes
    - · No
    - Maybe
- 4. Should such type of Seminars/Workshops/Conference be re-organized?