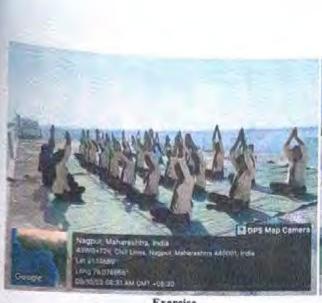

Date of Conduction: 7th July 2023

Participant Count: Faculty:- 15

Worksl

#### **Brief Description:**

In Matoshri Ashatai Arts, Commerce and Science College, Hinganghat, at the time of starting new Session, the Department of Science sends their faculties for performing the training of Instrumental Handling. The Technical Workshop on Maintenance of Instruments, its Working and Handling was organized by Vidya Vikas Arts, Commerce and Science College, Samudrapur. All the faculties of Science Department of M.A.K. Women's College, Hinganghat i.e., Physics, Chemistry, Zoology, Botany and Home Economics Department also were gone for the Workshop. The Professionals and the respective faculties in Vidya Vikas Arts, Commerce and Science College Samudrapur gave the training of Various Instruments related to respective subjects.