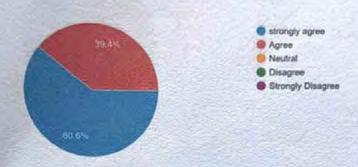

On the first day, a session on "Strategic Planning: A roadmap ahead" was conductedby Dr. Shiny Chib, the Director and Research Head of Datta Meghe Institute Workshop

The second session, titled "Self Analysis and Management," was conducted by Mr. Anurag Patankar, a freelancer facilitator associated with Nandi Foundation, Nagpur. helping the faculty members understand how to effectively manage their time, resources, and personal development.