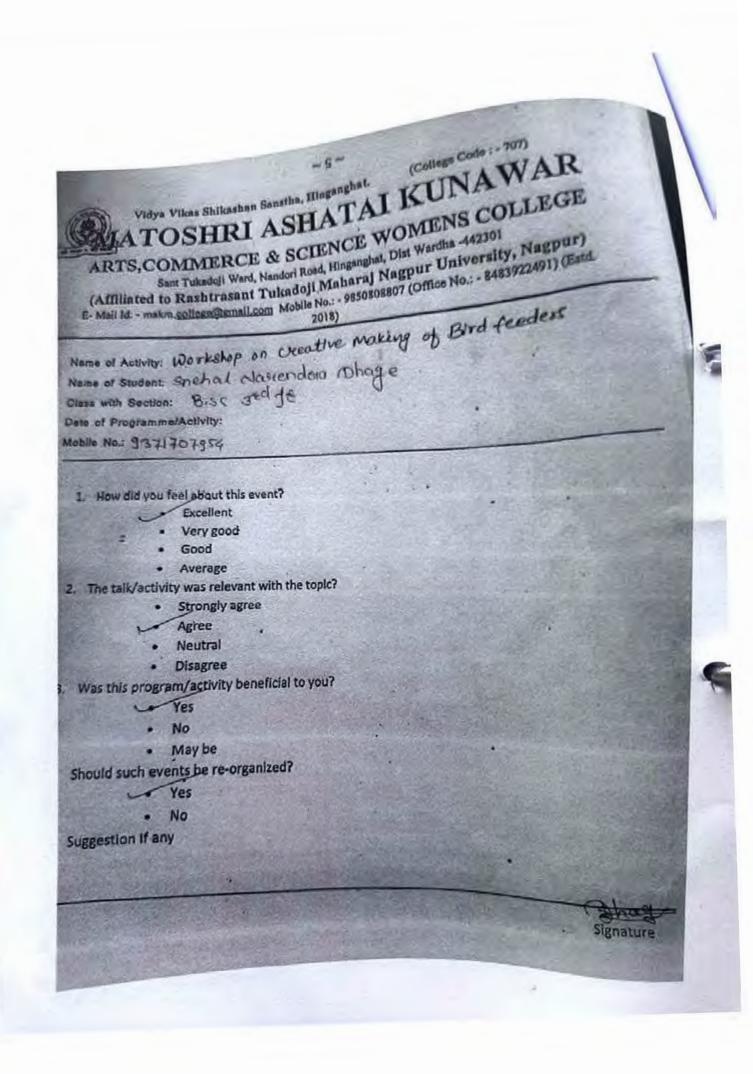

| 10 | One Week Online International Workshop on "Frontier in Biological Sciences                   | 76  | 23/10/2023<br>to<br>30/10/2023 | https://makwc.ac.in/events/frontier-in-<br>biological-sciences-an-interdisciplinary-<br>workshop/ |
|----|----------------------------------------------------------------------------------------------|-----|--------------------------------|---------------------------------------------------------------------------------------------------|
| 11 | Workshop on Literature Writing (Marathi Language Conservation Day)                           | 163 | 24/01/2024<br>&<br>25/01/2024  | https://makwc.ac.in/events/literature-writing-<br>workshop-marathi-language-conservation-<br>day/ |
| 12 | Workshop on Creative Making<br>of Hanging Bird Feeders on the<br>Occasion of World Water Day | 36  | 22-03-2024                     | Workshop on making hanging bird feeder - MAK College (makwc.ac.in)                                |