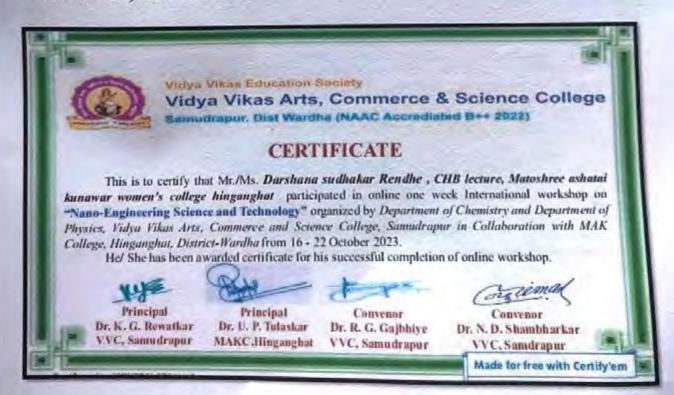

# Criterion 3.1.3: Number of workshops/seminars conducted on Research Methodology, Intellectual Property Rights (IPR) and entrepreneurship during the year:

| Sr.<br>No. | Name of the workshop/<br>seminar                                                           | Number of Participants | Date From<br>– To              | Link to the Activity report on the website                                                            |
|------------|--------------------------------------------------------------------------------------------|------------------------|--------------------------------|-------------------------------------------------------------------------------------------------------|
| 1          | Teaching Staff Technical<br>Workshop on Instrumental<br>Handling                           | 15                     | 07-07-2023                     | https://makwc.ac.in/events/teaching-staff-<br>technical-workshop-for-instrumental-<br>handling/       |
| 2          | Faculty Development Program on "Dedication to Art of Teaching                              | 60                     | 13/07/2023<br>&14/07/2023      | https://makwc.ac.in/events/faculty-development-of-program/                                            |
| 3          | Rakhi Making Workshop                                                                      | 58                     | 29/08/2023                     | https://makwc.ac.in/events/rakhi-making-<br>competition-2/                                            |
| 4          | One Day Workshop on "New<br>Education Policy                                               | 132                    | 09-09-2023                     | https://makwc.ac.in/events/workshop-on-<br>new-education-policy-2020/                                 |
| 5          | One Day Wo <mark>rkshop on Stress</mark><br>Managemnt                                      | 60                     | 09-10-2023                     | https://makwc.ac.in/events/stress-<br>management-technique-workshop/                                  |
| 6          | One Day Online Workshop on Intellectual Property Rights                                    | 85                     | 07-10-2024                     | https://makwc.ac.in/events/online-workshop-<br>on-ipr/                                                |
| 7          | Employability Skill Training Program by Mahindra Pride Classroom NANDI Foundation, Nagpur. | 144                    | 16/10/2023<br>to<br>21/10/2023 | https://makwc.ac.in/events/soft-skill-development-program/                                            |
| 8          | Workshop for Enhancement of Latent Hidden Talent in Students                               | 130                    | 21-10-2023                     | https://makwc.ac.in/events/workshop-for-<br>enhancement-of-latent-hidden-talent-in-<br>students/      |
| 9          | One Week Online International Workshop on "Nano- Engineering in Science and Technology     | 87                     | 16/10/2023<br>to<br>22/10/2023 | https://makwc.ac.in/events/international-<br>workshop-nano-engineering-in-science-and-<br>technology/ |