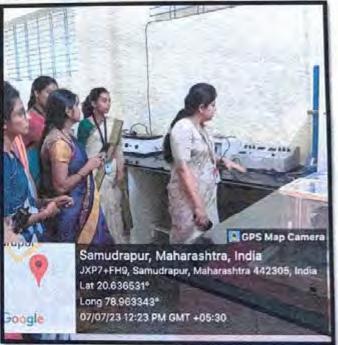

#### **Brief Description:**

In Matoshri Ashatai Arts, Commerce and Science College, Hinganghat, at the time of starting new Session, the Department of Science sends their faculties for performing the training of Instrumental Handling. The Technical Workshop on Maintenance of Instruments, its Working and Handling was organized by Vidya Vikas Arts, Commerce and Science College, Samudrapur. All the faculties of Science Department of M.A.K. Women's College, Hinganghat i.e., Physics, Chemistry, Zoology, Botany and Home Economics Department also were gone for the Workshop. The Professionals and the respective faculties in Vidya Vikas Arts, Commerce and Science College Samudrapur gave the training of Various Instruments related to respective subjects.

Expertise in Botany giving Presentation and Showing Maintenance of Germplasm and Seed

Bank in Department of Botany

Dr. Nayana Shirbhate demonstrating the handling of Instruments like UV Cabinator, Spectrophotometer, Muffle Furnace, Vortex, Centrifuge etc. in Instrumentation Cell in Vidya Vikas College, Samudrapur.