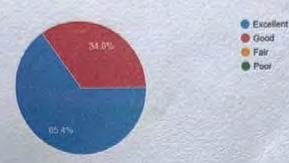

Name of Activity: Seminar/Workshop/Conference/FDP

Name of the Faculty: Dr. Jaishri M. Jasutkag

Subject Specialization: Botant

Date of Seminar/Workshop/Conference:

Mobile No.: 997596 5484

- 1. How did you feel about this Workshop?
  - Excellent
    - Very good
    - Good
    - Average
- 2. The Guest speech was relevant with the topic?
  - Strongly agree
    - Agree
    - Neutral
    - Disagree
- 3. Was this Workshop/Conference beneficial to you?
  - Ves Yes
    - · No
    - Maybe
- 4. Should such type of Seminars/Workshops/Conference be re-organized?

Yes

- No
- 5. Suggestion If any

Fridersulley