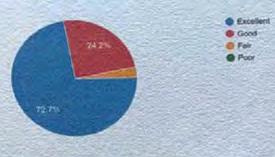

Name of Activity: Seminar/Workshop/Conference/FDP

Name of the Faculty: Dr. Jaishri M. Jasutkag

Subject Specialization: Botant

Date of Seminar/Workshop/Conference:

Mobile No.: 997596 5484

- 1. How did you feel about this Workshop?
  - Excellent
    - Very good
    - Good
    - Average
- 2. The Guest speech was relevant with the topic?
  - Strongly agree
    - Agree
    - Neutral
    - Disagree
- 3. Was this Workshop/Conference beneficial to you?
  - Ves Yes
    - · No
    - Maybe
- 4. Should such type of Seminars/Workshops/Conference be re-organized?