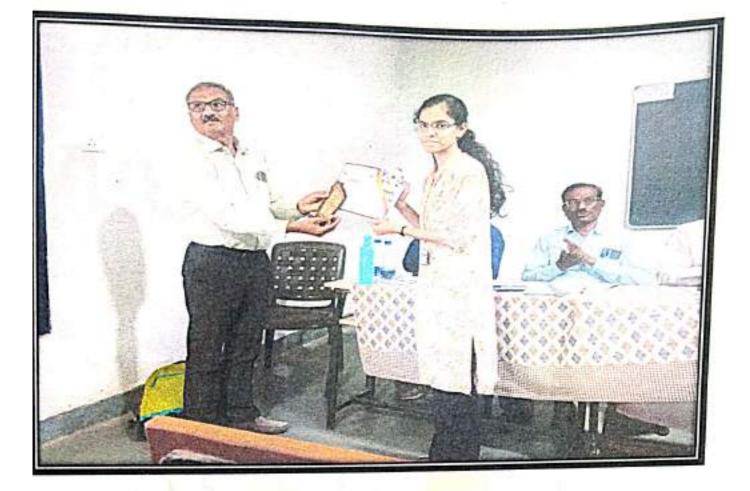

Name of activity : Taluka Level Interschool And Junior College Pathnathya Competition

Name of Programme's Organizer : Inner Wheel Club Of Hinganghat

**Objective of programme :** 

improve stage daring

Develop skills beyond reading and writing

To gain knowledge about extracurricular activities

provide students opportunities to express themselves.

Details of organization with Address : Inner Wheel Club Of Hinganghat

Date of Conduction : 13th October 2023 time :4:00 pm to 6:00 pm

Participant Count : Id

# **Brief Description**

Inner Wheel Club Of Hinganghat taluka level inter college pathnathya competition to create social awareness through youth at Karanja Chowk. Projector directors of this programme were Dr. Nayana Tulaskar and Mrs. sangita Gadwar. There were present club president CA Pooja Hurkat and club secretary Mrs. Sarika Dongre.Nineteen colleges presented their performance. Our college students participated in this event. Our college's students participated pathnathya competition. Subject of pathnatya was child abuse and crime against women. Our college wins first prize. Anchoring was done by Abhay Dandekar Sir, Name of judges were Mr. Bhange Sir. Shilpa Deshmukh mam. Participate names were :