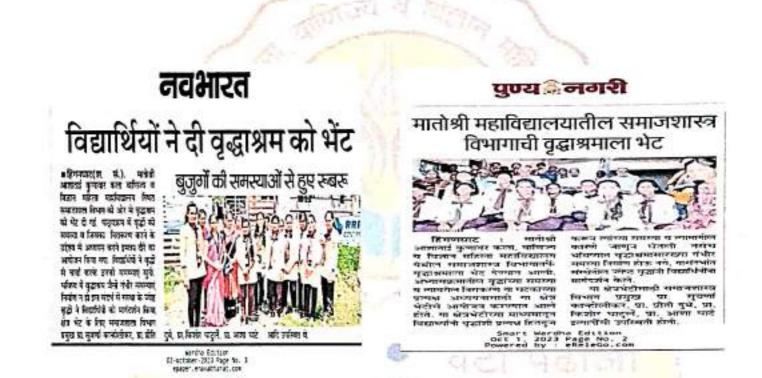

# बापूकुटी सेवाग्राम येथे स्वच्छताही सेवा उपक्रमांतर्गत स्वच्छता अभियान

आवाज मातृभुमी वृत्त /

हिंगणघाटः स्वच्छताही सेवा या उपक्रमांतर्गत राष्ट्रसंत तुकडोजी महाराज नागपूर विद्यापीठाच्या आदेशानुसार सेवाग्राम येथील बापूकुटी आश्रम येथे राष्ट्रीय सेवा योजना विभागाद्वार स्वच्छता अभियान राबविण्यात आले, सदर अभियानात मातोश्री आशाताई कुणावार कला वाणिज्य व विज्ञान महिला महाविद्यालय हिंगणघाट येथील राष्ट्रीय सेवा योजनेच्या २६ विद्यार्थिनीनी प्राचार्य डॉ उमे श त्ळसकर यांचे मार्गदर्शनात व प्रा अभय दांडेकर राष्ट्रीय सेवा योजना कार्यक्रम अधिकारी यांचे सह सहभागी हावन महाविद्यालयाच्या वतीने योगदान देत महात्मा गांधी यांच्या जन्मदिनाच्या निमित्ताने श्रमदानात्न C स्वच्छता मातोश्री आशाताई कुणावार महिला महाविद्यालय हिंगणघाट येथील राष्ट्रीय सेवा योजना विभागाचा सहभाग

उपक्रमातून आदरांजली अर्पण केली, संदर उपक्रमास वर्धा जिल्हा राष्ट्रीय सेवा योजना समन्वयक डॉ तिर्थानंदन वन्नगरे. मार्जा जिल्हा मेघश्याम समन्वयक प्रा ढाकरे. डॉ रफिक शेख, विभागीय समन्वयक डॉ राज् निखाडे इत्यादीचे मार्गदर्शन लाभले , उपक्रमाकरिता महाविद्यालयातील प्रा दर्शना रेंढे, किरण फुलमाळी, प्राध्यापक प्राध्यापिका शिक्षकेत्तर कर्मचारी वृंद आणि सर्व विद्यार्थिनींचे सहकार्य लाभाले , साष्ट्र गाँ तानौ कार्यक्रमाचा समारोप करण्यात आला