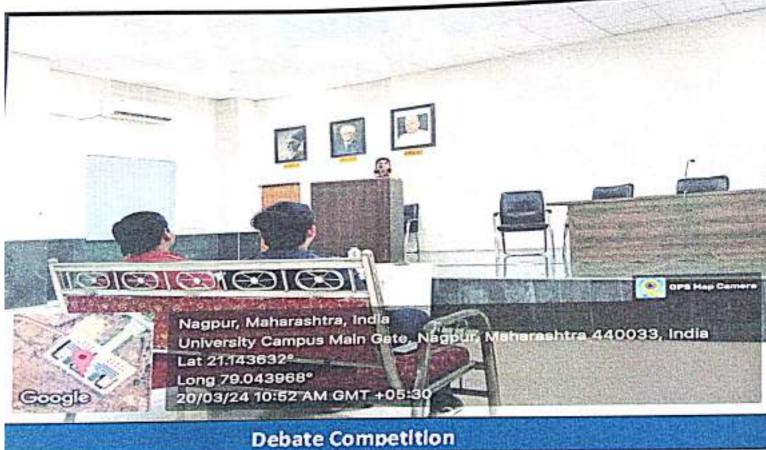

or formation Of University Cultural Teams. On this competition, students of Matoshri Ashatai Kunawar Arts, Commerce & Science Women's College, Hinganghat participated in Yuvarang 2024. For these competition , we enrolled our student with the reference of letter which was sent by RTMNU, Nagpur . Our college students actively participated in various types of competition just like light vocal solo, debate competition, quiz, folk dance, lavani, skit, mime, mimicry, on the spot painting, poster making, collage, cartooning, clay modeling, Rangoli.

### Outcomes of the activity :

- 1) Builds confidence and self esteem
- 2) Increases sense of commitment
- Offer scholarship opportunities
- Learn different skills





Matoshri Ashatai Kunawar Arts. Commerce & Science Women's College, Hinganguad







Principal

Matoshri Ashatai Kunawar Arts. Commerce & Science Women's College, Hinganghaf







Principal

Matoshri Ashatai Kunawar Arts, Commerce & Science Women's College, Hinganghar



QUIZ COMPETITION





Principal

Matoshri Ashatai Kunawar Arts. Commerce & Science Women's College, Hingangbat









Matoshri Ashatai Kunawar Arts. Commerce & Science Women's College, Hinganghat



「日本ない

SEAL

Matoshri Ashatai Kunawar Arts. Commerce & Science Women's College, Hinganghat VidyaVikasShikashanSanstha, Hinganghat



# MATOSHRI ASHATAI KUNAWAR ARTS, COMMERCE & SCIENCE WOMENS COLLEGE

Principal. UmeshTulaskar Sant Tukadoji Ward, Nandori Road, Hinganghat, Dist Wardha -442301 (Affiliated to RashtrasantTukadoji Maharaj Nagpur University, Nagpur) E-Mail ID: makm.college@gmail.com (Estd. 2018