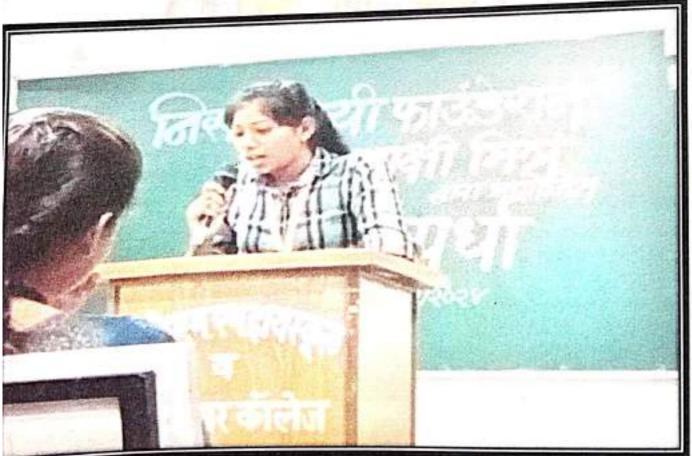

Name of activity : Taluka Level Interschool And Junior College Pathnathya Competition

Name of Programme's Organizer : Inner Wheel Club Of Hinganghat

**Objective of programme :** 

improve stage daring

Develop skills beyond reading and writing

To gain knowledge about extracurricular activities

provide students opportunities to express themselves.

Details of organization with Address : Inner Wheel Club Of Hinganghat

Date of Conduction : 13th October 2023 time :4:00 pm to 6:00 pm

Participant Count : Id

# **Brief Description**

Inner Wheel Club Of Hinganghat taluka level inter college pathnathya competition to create social awareness through youth at Karanja Chowk. Projector directors of this programme were Dr. Nayana Tulaskar and Mrs. sangita Gadwar. There were present club president CA Pooja Hurkat and club secretary Mrs. Sarika Dongre.Nineteen colleges presented their performance. Our college students participated in this event. Our college's students participated pathnathya competition. Subject of pathnatya was child abuse and crime against women. Our college wins first prize. Anchoring was done by Abhay Dandekar Sir, Name of judges were Mr. Bhange Sir. Shilpa Deshmukh mam. Participate names were :