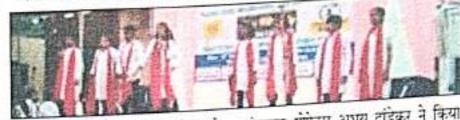

# **Brief Description**

Inner Wheel Club Of Hinganghat taluka level inter college pathnathya competition to create social awareness through youth at Karanja Chowk. Projector directors of this programme were Dr. Nayana Tulaskar and Mrs. sangita Gadwar. There were present club president CA Pooja Hurkat and club secretary Mrs. Sarika Dongre.Nineteen colleges presented their performance. Our college students participated in this event. Our college's students participated pathnathya competition. Subject of pathnatya was child abuse and crime against women. Our college wins first prize. Anchoring was done by Abhay Dandekar Sir, Name of judges were Mr. Bhange Sir. Shilpa Deshmukh mam. Participate names were :

- 1) Nirjara Yerne
- 2) Astha Rewatkar
- Samruddhi Tambekar
- Khushi Kachwe
- 5) Megha Talawekar
- 6) Ashwini Sawsakade
- 7) Tejswini Lokhande
- 8) Maheshwari Khonde
- 9) Durga Sakharkar
- 10) Rakhi Madavi
- 11) Dimpal Padal

Arts, Commerce & Science Women's College, Hindonghat

- 12) Tutuja Talwatkar
- 13) Neha Bandurkar
- 14) Nirjara Yerne
- Pranjali Thool
- 16) Gauri Telhande