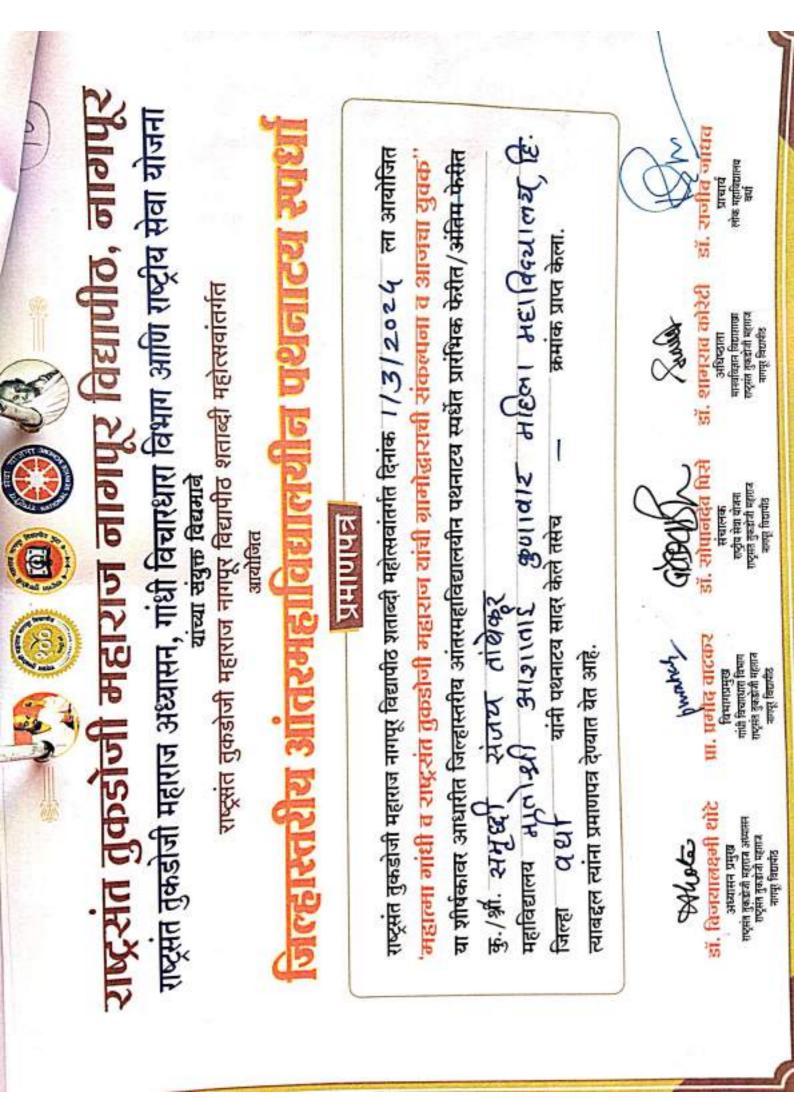

# **3.4.4** Number of students participating in extension activities during the year 2023-24.

| Sr.<br>No. | Name of the<br>activity                                                       | Organising unit/<br>agency/ collaborating<br>agency                     | Name of the<br>scheme                                | Date and Year<br>of the activity | Number of<br>students<br>participated in<br>such activities |
|------------|-------------------------------------------------------------------------------|-------------------------------------------------------------------------|------------------------------------------------------|----------------------------------|-------------------------------------------------------------|
| 1          | Intercollegiate<br>Selection Trials<br>2023                                   | Rashtrasant Tukadoji<br>Maharaj Nagpur<br>University, Nagpur.           | Competition                                          | 06-10-2023 to<br>08-10-2024      | 16                                                          |
| 2          | Visit to Old age<br>home                                                      | Dept. of Sociology/<br>Shahari Ashray<br>Beghar Niwara                  | Field Visit                                          | <mark>12-09-</mark> 2023         | 80                                                          |
| 3          | Pared Trial at RTMNU , Nagpur                                                 | NSS Department of<br>Nagpur                                             | Pared Trial                                          | 12-09-2023                       | 2                                                           |
| 4          | Swachhatahi Seya<br>Act <mark>ivity,</mark><br>Sewagram                       | NSS and Bapu Kuti,<br>Sewagram                                          | Cleanliness<br>Drive                                 | 02-10-2023                       | 26                                                          |
| 5          | Taluka Level<br>Interschool and<br>Junior College<br>Pathnatya<br>Competition | Innerwheel Club,<br>Hinganghat                                          | Street Play                                          | 13-10-2023                       | 12                                                          |
| 6          | Meri Mati, Mera<br>Desh Conclusion<br>Ceremony, New<br>Delhi.                 | NSS Department of<br>National Level, New<br>Delhi.                      | Conclusion<br>Ceremony of<br>Meri Mati,<br>Mera Desh | 30-10-2023                       | 2                                                           |
| 7          | AIDS Awareness<br>Program & Rally                                             | NSS, Dept. of<br>Zoology and Sub-<br>Divisional Hospital,<br>Hinganghat | Awareness<br>Rally                                   | 01-12-2023                       | 59                                                          |

# ORGANIZED BY STUDENTS' DEVELOPMENT DEPARTMENT RASHTRASANT TUKDOJI MAHARAJ NAGPUR UNIVERSITY, NAGPUR

cipal

Matoshri Ashatai Kunawar Arts. Commerce & Science Women's Coilege, Hinganghat

Matoshri Ashatai Kunawar Arts, Commerce & Science Women's College, Hinganghat

Name of activity : Taluka Level Interschool And Junior College Pathnathya Competition

Name of Programme's Organizer : Inner Wheel Club Of Hinganghat

**Objective of programme :** 

improve stage daring

Develop skills beyond reading and writing

# **Brief Description**

Inner Wheel Club Of Hinganghat taluka level inter college pathnathya competition to create social awareness through youth at Karanja Chowk. Projector directors of this programme were Dr. Nayana Tulaskar and Mrs. sangita Gadwar. There were present club president CA Pooja Hurkat and club secretary Mrs. Sarika Dongre.Nineteen colleges presented their performance. Our college students participated in this event. Our college's students participated pathnathya competition. Subject of pathnatya was child abuse and crime against women. Our college wins first prize. Anchoring was done by Abhay Dandekar Sir, Name of judges were Mr. Bhange Sir. Shilpa Deshmukh mam. Participate names were :

# Outcomes of the activity :

- 1) Builds confidence and self esteem
- 2) Increases sense of commitment
- 3) Offer scholarship opportunities
- 4) Learn different skills

नागपुर मेट्रो स तहसील स्तर पर नाट्य प्रतियोगिता का आयोजन हिंगनघाट. इनरव्हिल क्लब ने शहर के कारंजा चौक परिसर में तालुका स्तरीय पथ