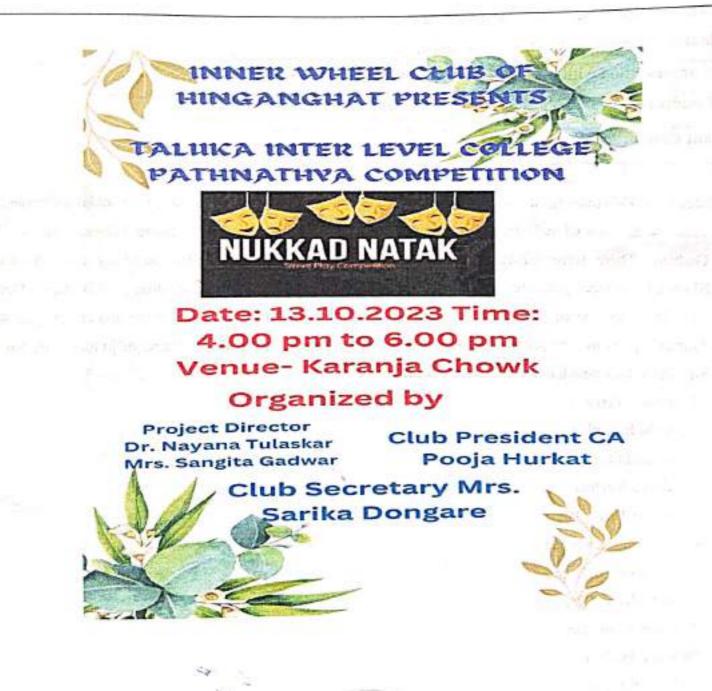

Name of activity : Taluka Level Interschool And Junior College Pathnathya Competition

Name of Programme's Organizer : Inner Wheel Club Of Hinganghat

**Objective of programme :** 

improve stage daring

Develop skills beyond reading and writing

To gain knowledge about extracurricular activities

provide students opportunities to express themselves.

Details of organization with Address : Inner Wheel Club Of Hinganghat

Date of Conduction : 13th October 2023 time :4:00 pm to 6:00 pm

# **Brief Description**

Inner Wheel Club Of Hinganghat taluka level inter college pathnathya competition to create social awareness through youth at Karanja Chowk. Projector directors of this programme were Dr. Nayana Tulaskar and Mrs. sangita Gadwar. There were present club president CA Pooja Hurkat and club secretary Mrs. Sarika Dongre.Nineteen colleges presented their performance. Our college students participated in this event. Our college's students participated pathnathya competition. Subject of pathnatya was child abuse and crime against women. Our college wins first prize. Anchoring was done by Abhay Dandekar Sir, Name of judges were Mr. Bhange Sir. Shilpa Deshmukh mam. Participate names were :