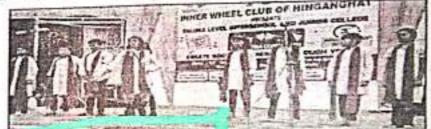

# **Brief Description**

Inner Wheel Club Of Hinganghat taluka level inter college pathnathya competition to create social awareness through youth at Karanja Chowk. Projector directors of this programme were Dr. Nayana Tulaskar and Mrs. sangita Gadwar. There were present club president CA Pooja Hurkat and club secretary Mrs. Sarika Dongre.Nineteen colleges presented their performance. Our college students participated in this event. Our college's students participated pathnathya competition. Subject of pathnatya was child abuse and crime against women. Our college wins first prize. Anchoring was done by Abhay Dandekar Sir, Name of judges were Mr. Bhange Sir. Shilpa Deshmukh mam. Participate names were :

# Outcomes of the activity :

- 1) Builds confidence and self esteem
- 2) Increases sense of commitment
- 3) Offer scholarship opportunities
- 4) Learn different skills

नागपुर मेट्रो स तहसील स्तर पर नाट्य प्रतियोगिता का आयोजन हिंगनघाट. इनरव्हिल क्लब ने शहर के कारंजा चौक परिसर में तालुका स्तरीय पथ

नाटक प्रतियोगिता का आयोजन किया गया. पहलां बार शहर में इस तरह का आयोजन किया गया। इस स्पर्धा का उद्घाटन इनरव्हिल डिस्टिक्ट के चेयरमैन 303 गोला देशमुख ने किया, इसमें तालुका के नव स्कूलें और जुनियर कॉलेजों ने भाग लिया औ प्रतियोगिता के कई सामाजिक विषयों प एक सुंदर पथ नाटक प्रस्तुत किया। इस प्रतियोगिता में उत्कृष्ट पथ नाटक प्रस्तुत करने