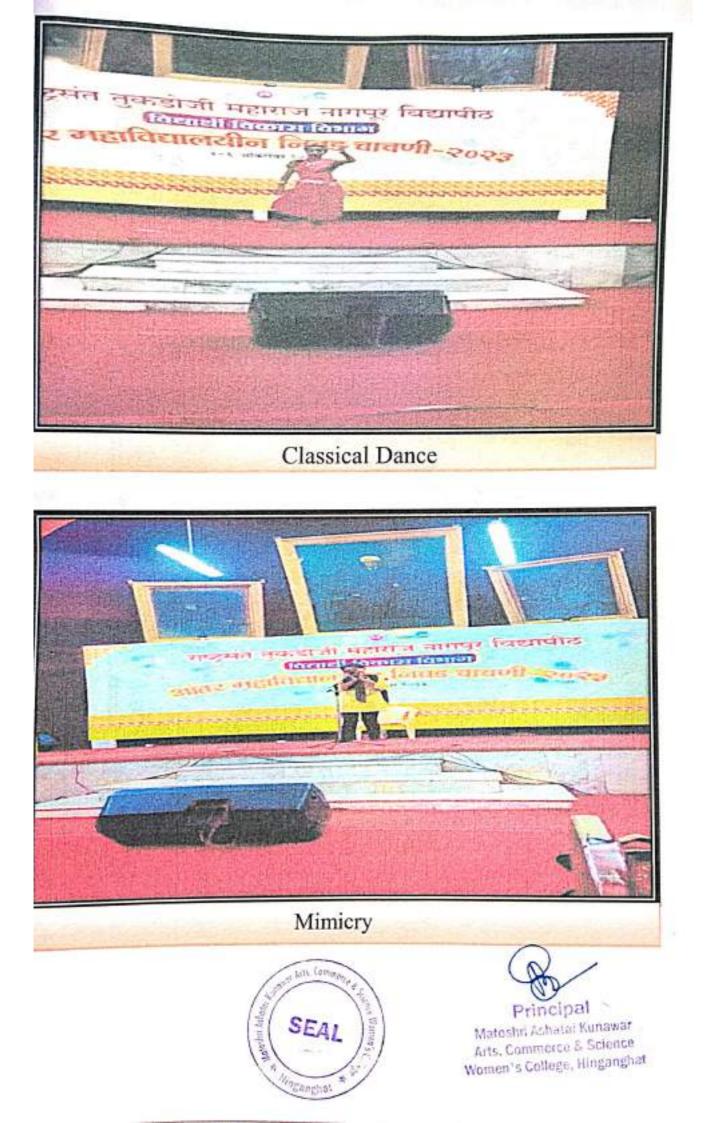

## **Brief Description**

Students' development department of Rashtrasant Tukdoji Maharaj Nagpur University, Nagpur organized Inter Collegiate Selection Trials 2023 for Formation Of University Cultural Teams. Cultural activities were organized by university just like music including classical vocal solo, light vocal, classical instrumental(percussion), classical instrumental (non percussion), including western (solo singing) western (solo instrumental), 'literary including debate, quize written, dance including classical dance, theatre including mono acting, mimicry, fine arts including on spot painting, poster making, collage, cartooning, clay modeling, rangoli, spot photography, mehhendi. Our college's students participated in various types of cultural activities. This activities are divided into 3 days