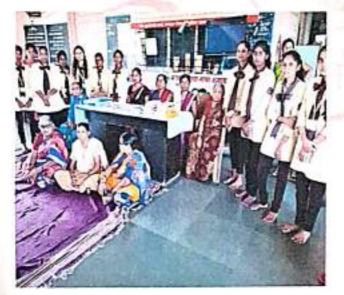

# **3.4.4** Number of students participating in extension activities during the year 2023-24.

| Sr.<br>No. | Name of the<br>activity                                                       | Organising unit/<br>agency/ collaborating<br>agency                     | Name of the<br>scheme                                | Date and Year<br>of the activity | Number of<br>students<br>participated in<br>such activities |
|------------|-------------------------------------------------------------------------------|-------------------------------------------------------------------------|------------------------------------------------------|----------------------------------|-------------------------------------------------------------|
| 1          | Intercollegiate<br>Selection Trials<br>2023                                   | Rashtrasant Tukadoji<br>Maharaj Nagpur<br>University, Nagpur.           | Competition                                          | 06-10-2023 to<br>08-10-2024      | 16                                                          |
| 2          | Visit to Old age<br>home                                                      | Dept. of Sociology/<br>Shahari Ashray<br>Beghar Niwara                  | Field Visit                                          | <mark>12-09-</mark> 2023         | 80                                                          |
| 3          | Pared Trial at RTMNU , Nagpur                                                 | NSS Department of<br>Nagpur                                             | Pared Trial                                          | 12-09-2023                       | 2                                                           |
| 4          | Swachhatahi Seya<br>Act <mark>ivity,</mark><br>Sewagram                       | NSS and Bapu Kuti,<br>Sewagram                                          | Cleanliness<br>Drive                                 | 02-10-2023                       | 26                                                          |
| 5          | Taluka Level<br>Interschool and<br>Junior College<br>Pathnatya<br>Competition | Innerwheel Club,<br>Hinganghat                                          | Street Play                                          | 13-10-2023                       | 12                                                          |
| 6          | Meri Mati, Mera<br>Desh Conclusion<br>Ceremony, New<br>Delhi.                 | NSS Department of<br>National Level, New<br>Delhi.                      | Conclusion<br>Ceremony of<br>Meri Mati,<br>Mera Desh | 30-10-2023                       | 2                                                           |
| 7          | AIDS Awareness<br>Program & Rally                                             | NSS, Dept. of<br>Zoology and Sub-<br>Divisional Hospital,<br>Hinganghat | Awareness<br>Rally                                   | 01-12-2023                       | 59                                                          |

Date of Conduction :12-09-2023

Participant Count : Students :-03

Faculty :-01

Brief Description : N.S.S. Department of RTMNU Nagpur has organized the pre pared trial at Nagpur, Three students from the college has participate in trial with PO Abhay Dandekar.