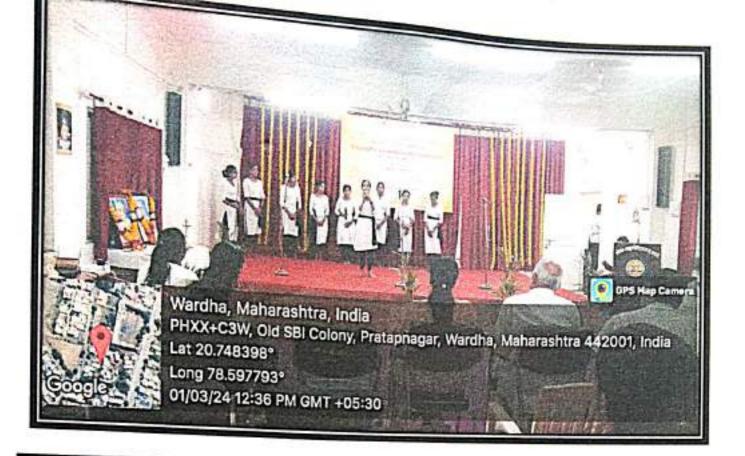

Name of activity : Taluka Level Interschool And Junior College Pathnathya Competition

Name of Programme's Organizer : Inner Wheel Club Of Hinganghat

**Objective of programme :** 

improve stage daring

Develop skills beyond reading and writing

To gain knowledge about extracurricular activities

provide students opportunities to express themselves.

Details of organization with Address : Inner Wheel Club Of Hinganghat

Date of Conduction : 13th October 2023 time :4:00 pm to 6:00 pm

# **Brief Description**

Inner Wheel Club Of Hinganghat taluka level inter college pathnathya competition to create social awareness through youth at Karanja Chowk. Projector directors of this programme were Dr. Nayana Tulaskar and Mrs. sangita Gadwar. There were present club president CA Pooja Hurkat and club secretary Mrs. Sarika Dongre.Nineteen colleges presented their performance. Our college students participated in this event. Our college's students participated pathnathya competition. Subject of pathnatya was child abuse and crime against women. Our college wins first prize. Anchoring was done by Abhay Dandekar Sir, Name of judges were Mr. Bhange Sir. Shilpa Deshmukh mam. Participate names were :