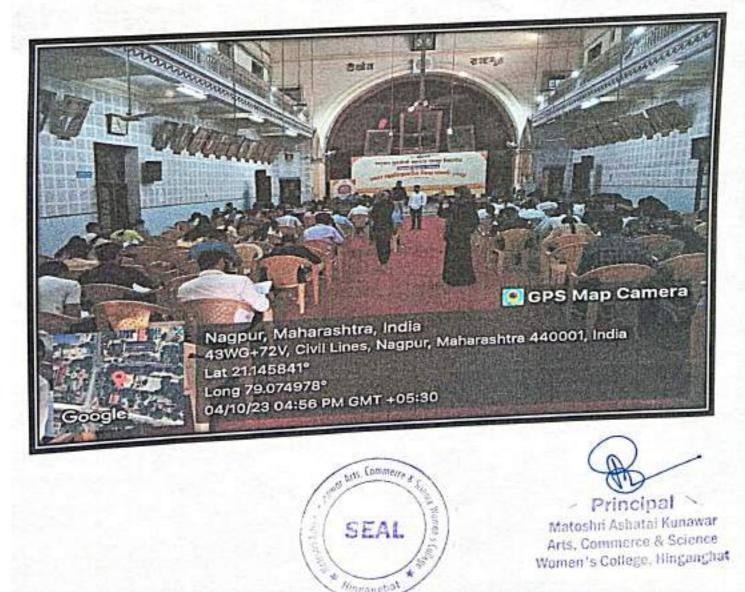

Name of activity : Inter Collegiate Selection Trials 2023

Name of Programme's Organizer : Students' Development Department

**Objective of programme :** 

1) improve stage daring

Develop skills beyond reading and writing

To gain knowledge about extracurricular activities

provide students opportunities to express themselves.

Details of organization with Address : Rashtrasant Tukdoji Maharaj Nagpur University, Nagpur

Date of Conduction : 6th Octomber 2023- 8th Octomber 2023

Participant Count : 16

## **Brief Description**

Students' development department of Rashtrasant Tukdoji Maharaj Nagpur University, Nagpur organized Inter Collegiate Selection Trials 2023 for Formation Of University Cultural Teams. Cultural activities were organized by university just like music including classical vocal solo, light vocal, classical instrumental(percussion), classical instrumental (non percussion), including western (solo singing) western (solo instrumental), 'literary including debate, quize written, dance including classical dance, theatre including mono acting, mimicry, fine arts including on spot painting, poster making, collage, cartooning, clay modeling, rangoli, spot photography, mehhendi. Our college's students participated in various types of cultural activities. This activities are divided into 3 days