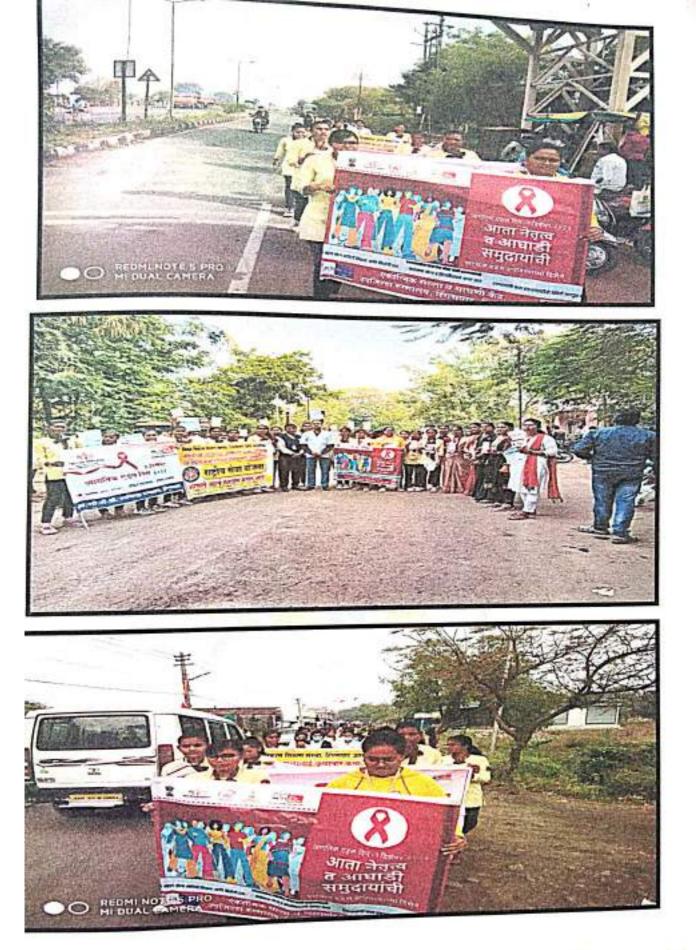

# **3.4.4** Number of students participating in extension activities during the year 2023-24.

| Sr.<br>No. | Name of the<br>activity                                                       | Organising unit/<br>agency/ collaborating<br>agency                     | Name of the<br>scheme                                | Date and Year<br>of the activity | Number of<br>students<br>participated in<br>such activities |
|------------|-------------------------------------------------------------------------------|-------------------------------------------------------------------------|------------------------------------------------------|----------------------------------|-------------------------------------------------------------|
| 1          | Intercollegiate<br>Selection Trials<br>2023                                   | Rashtrasant Tukadoji<br>Maharaj Nagpur<br>University, Nagpur.           | Competition                                          | 06-10-2023 to<br>08-10-2024      | 16                                                          |
| 2          | Visit to Old age<br>home                                                      | Dept. of Sociology/<br>Shahari Ashray<br>Beghar Niwara                  | Field Visit                                          | <mark>12-09-</mark> 2023         | 80                                                          |
| 3          | Pared Trial at RTMNU , Nagpur                                                 | NSS Department of<br>Nagpur                                             | Pared Trial                                          | 12-09-2023                       | 2                                                           |
| 4          | Swachhatahi Seya<br>Act <mark>ivity,</mark><br>Sewagram                       | NSS and Bapu Kuti,<br>Sewagram                                          | Cleanliness<br>Drive                                 | 02-10-2023                       | 26                                                          |
| 5          | Taluka Level<br>Interschool and<br>Junior College<br>Pathnatya<br>Competition | Innerwheel Club,<br>Hinganghat                                          | Street Play                                          | 13-10-2023                       | 12                                                          |
| 6          | Meri Mati, Mera<br>Desh Conclusion<br>Ceremony, New<br>Delhi.                 | NSS Department of<br>National Level, New<br>Delhi.                      | Conclusion<br>Ceremony of<br>Meri Mati,<br>Mera Desh | 30-10-2023                       | 2                                                           |
| 7          | AIDS Awareness<br>Program & Rally                                             | NSS, Dept. of<br>Zoology and Sub-<br>Divisional Hospital,<br>Hinganghat | Awareness<br>Rally                                   | 01-12-2023                       | 59                                                          |

To gain knowledge about extracurricular activities

provide students opportunities to express themselves.

Details of organization with Address : Rashtrasant Tukdoji Maharaj Nagpur University, Nagpur

Date of Conduction : 6th Octomber 2023- 8th Octomber 2023