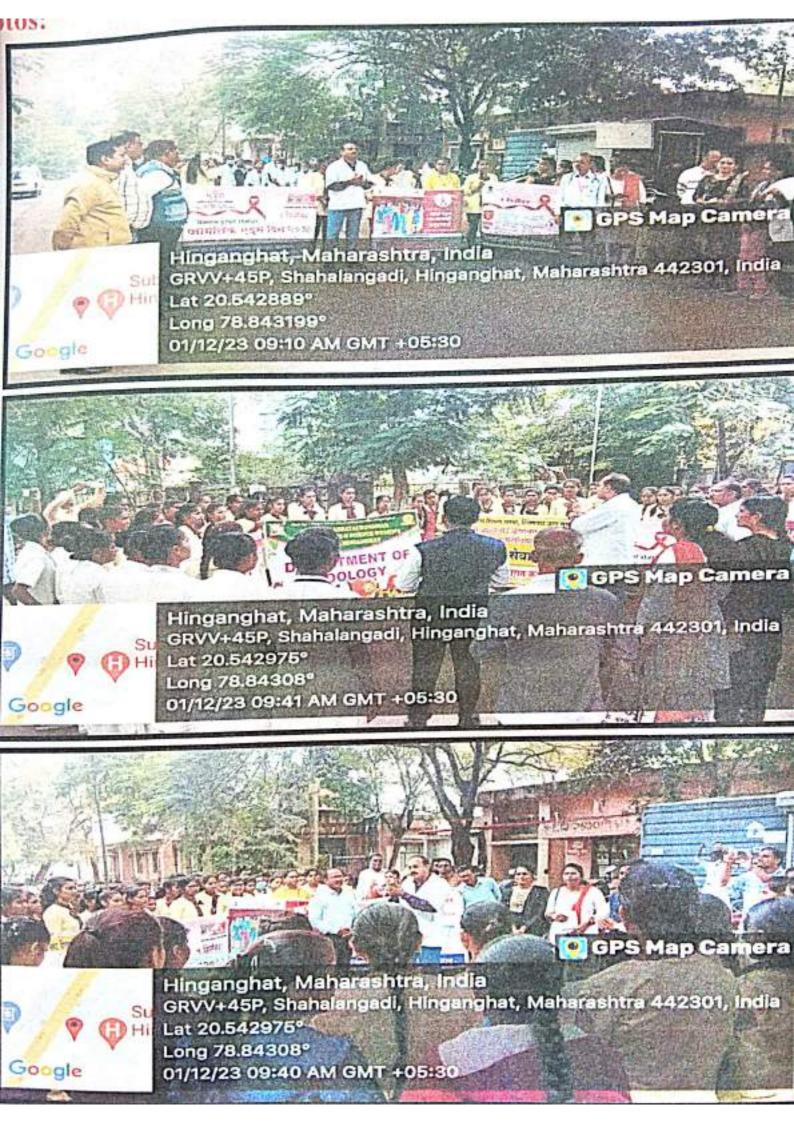

# **3.4.4** Number of students participating in extension activities during the year 2023-24.

| Sr.<br>No. | Name of the<br>activity                                                       | Organising unit/<br>agency/ collaborating<br>agency                     | Name of the<br>scheme                                | Date and Year<br>of the activity | Number of<br>students<br>participated in<br>such activities |
|------------|-------------------------------------------------------------------------------|-------------------------------------------------------------------------|------------------------------------------------------|----------------------------------|-------------------------------------------------------------|
| 1          | Intercollegiate<br>Selection Trials<br>2023                                   | Rashtrasant Tukadoji<br>Maharaj Nagpur<br>University, Nagpur.           | Competition                                          | 06-10-2023 to<br>08-10-2024      | 16                                                          |
| 2          | Visit to Old age<br>home                                                      | Dept. of Sociology/<br>Shahari Ashray<br>Beghar Niwara                  | Field Visit                                          | <mark>12-09-</mark> 2023         | 80                                                          |
| 3          | Pared Trial at RTMNU , Nagpur                                                 | NSS Department of<br>Nagpur                                             | Pared Trial                                          | 12-09-2023                       | 2                                                           |
| 4          | Swachhatahi Seya<br>Act <mark>ivity,</mark><br>Sewagram                       | NSS and Bapu Kuti,<br>Sewagram                                          | Cleanliness<br>Drive                                 | 02-10-2023                       | 26                                                          |
| 5          | Taluka Level<br>Interschool and<br>Junior College<br>Pathnatya<br>Competition | Innerwheel Club,<br>Hinganghat                                          | Street Play                                          | 13-10-2023                       | 12                                                          |
| 6          | Meri Mati, Mera<br>Desh Conclusion<br>Ceremony, New<br>Delhi.                 | NSS Department of<br>National Level, New<br>Delhi.                      | Conclusion<br>Ceremony of<br>Meri Mati,<br>Mera Desh | 30-10-2023                       | 2                                                           |
| 7          | AIDS Awareness<br>Program & Rally                                             | NSS, Dept. of<br>Zoology and Sub-<br>Divisional Hospital,<br>Hinganghat | Awareness<br>Rally                                   | 01-12-2023                       | 59                                                          |