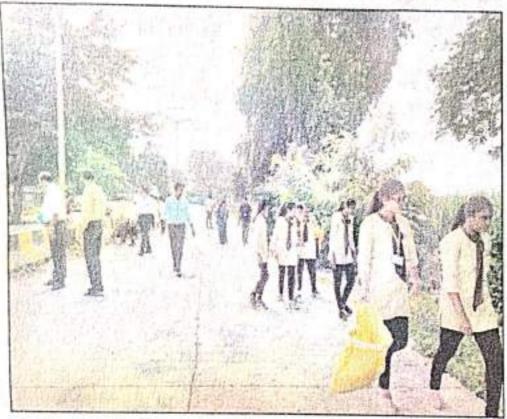

Date of Conduction :02-10-2023

Participant Count : Students :- 26

Faculty :-02

Brief Description : N.S.S. Department of Wardha District has organized the Svachhatahi seva a Activity , NSS program officer Mr. Abhay Dandekar and NSS volunteer work in the guidance of District coordinator Dr. Bannagare, students clean the area of Bapu Kuti and nearby,All the students from different colleges join the activity.

# बापूकुटी सेवाग्राम येथे स्वच्छताही सेवा उपक्रमांतर्गत स्वच्छता अभियान

आवाज मातृभुमी वृत्त /

हिंगणघाटः स्वच्छताही सेवा या उपक्रमांतर्गत राष्ट्रसंत तुकडोजी महाराज नागपूर विद्यापीठाच्या आदेशानुसार सेवाग्राम येथील बापूकुटी आश्रम येथे राष्ट्रीय सेवा योजना विभागाद्वार स्वच्छता अभियान राबविण्यात आले, सदर अभियानात मातोश्री आशाताई कुणावार कला वाणिज्य व विज्ञान महिला महाविद्यालय हिंगणघाट येथील राष्ट्रीय सेवा योजनेच्या २६ विद्यार्थिनीनी प्राचार्य डॉ उमे श त्ळसकर यांचे मार्गदर्शनात व प्रा अभय दांडेकर राष्ट्रीय सेवा योजना कार्यक्रम अधिकारी यांचे सह सहभागी हावन महाविद्यालयाच्या वतीने योगदान देत महात्मा गांधी यांच्या जन्मदिनाच्या निमित्ताने श्रमदानात्न C स्वच्छता मातोश्री आशाताई कुणावार महिला महाविद्यालय हिंगणघाट येथील राष्ट्रीय सेवा योजना विभागाचा सहभाग

उपक्रमातून आदरांजली अर्पण केली, संदर उपक्रमास वर्धा जिल्हा राष्ट्रीय सेवा योजना समन्वयक डॉ तिर्थानंदन वन्नगरे. मार्जा जिल्हा मेघश्याम समन्वयक प्रा ढाकरे. डॉ रफिक शेख, विभागीय समन्वयक डॉ राज् निखाडे इत्यादीचे मार्गदर्शन लाभले , उपक्रमाकरिता महाविद्यालयातील प्रा दर्शना रेंढे, किरण फुलमाळी, प्राध्यापक प्राध्यापिका शिक्षकेत्तर कर्मचारी वृंद आणि सर्व विद्यार्थिनींचे सहकार्य लाभाले , साष्ट्र गाँ तानौ कार्यक्रमाचा समारोप करण्यात आला