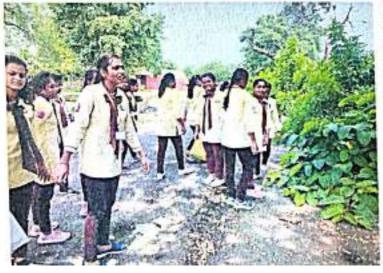

Date of Conduction :02-10-2023

Participant Count : Students :- 26

Faculty :-02

Brief Description : N.S.S. Department of Wardha District has organized the Svachhatahi seva a Activity , NSS program officer Mr. Abhay Dandekar and NSS volunteer work in the guidance of District coordinator Dr. Bannagare, students clean the area of Bapu Kuti and nearby,All the students from different colleges join the activity.

# बापूकुटी सेवाग्राम येथे स्वच्छताही सेवा उपक्रमांतर्गत स्वच्छता अभियान

आवाज मातृभुमी वृत्त /

हिंगणघाटः स्वच्छताही सेवा या उपक्रमांतर्गत राष्ट्रसंत तुकडोजी महाराज नागपूर विद्यापीठाच्या आदेशानुसार सेवाग्राम येथील बापूकुटी आश्रम येथे राष्ट्रीय सेवा योजना विभागाद्वार स्वच्छता अभियान राबविण्यात आले, सदर अभियानात मातोश्री आशाताई कुणावार कला वाणिज्य व विज्ञान महिला महाविद्यालय हिंगणघाट येथील राष्ट्रीय सेवा योजनेच्या २६ विद्यार्थिनीनी प्राचार्य डॉ उमे श त्ळसकर यांचे मार्गदर्शनात व प्रा अभय दांडेकर राष्ट्रीय सेवा योजना कार्यक्रम अधिकारी यांचे सह सहभागी हावन महाविद्यालयाच्या वतीने योगदान देत महात्मा गांधी यांच्या जन्मदिनाच्या निमित्ताने श्रमदानात्न C स्वच्छता मातोश्री आशाताई कुणावार महिला महाविद्यालय हिंगणघाट येथील राष्ट्रीय सेवा योजना विभागाचा सहभाग

उपक्रमातून आदरांजली अर्पण केली, संदर उपक्रमास वर्धा जिल्हा राष्ट्रीय सेवा योजना समन्वयक डॉ तिर्थानंदन वन्नगरे. मार्जा जिल्हा मेघश्याम समन्वयक प्रा ढाकरे. डॉ रफिक शेख, विभागीय समन्वयक डॉ राज् निखाडे इत्यादीचे मार्गदर्शन लाभले , उपक्रमाकरिता महाविद्यालयातील प्रा दर्शना रेंढे, किरण फुलमाळी, प्राध्यापक प्राध्यापिका शिक्षकेत्तर कर्मचारी वृंद आणि सर्व विद्यार्थिनींचे सहकार्य लाभाले , साष्ट्र गाँ तानौ कार्यक्रमाचा समारोप करण्यात आला