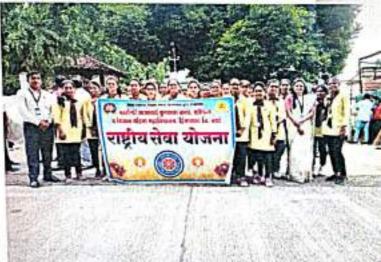

Date of Conduction :02-10-2023

Participant Count : Students :- 26

Faculty :-02

Brief Description : N.S.S. Department of Wardha District has organized the Svachhatahi seva a Activity , NSS program officer Mr. Abhay Dandekar and NSS volunteer work in the guidance of District coordinator Dr. Bannagare, students clean the area of Bapu Kuti and nearby,All the students from different colleges join the activity.

# बापूकुटी सेवाग्राम येथे स्वच्छताही सेवा उपक्रमांतर्गत स्वच्छता अभियान

आवाज मातृभुमी वृत्त /

हिंगणघाटः स्वच्छताही सेवा या उपक्रमांतर्गत राष्ट्रसंत तुकडोजी महाराज नागपूर विद्यापीठाच्या आदेशानुसार सेवाग्राम येथील बापूकुटी आश्रम येथे राष्ट्रीय सेवा योजना विभागाद्वार स्वच्छता अभियान राबविण्यात आले, सदर अभियानात मातोश्री आशाताई कुणावार कला वाणिज्य व विज्ञान महिला महाविद्यालय हिंगणघाट येथील राष्ट्रीय सेवा योजनेच्या २६ विद्यार्थिनीनी प्राचार्य डॉ उमे श त्ळसकर यांचे मार्गदर्शनात व प्रा अभय दांडेकर राष्ट्रीय सेवा योजना कार्यक्रम अधिकारी यांचे सह सहभागी हावन महाविद्यालयाच्या वतीने योगदान देत महात्मा गांधी यांच्या जन्मदिनाच्या निमित्ताने श्रमदानात्न C स्वच्छता मातोश्री आशाताई कुणावार महिला महाविद्यालय हिंगणघाट येथील राष्ट्रीय सेवा योजना विभागाचा सहभाग

उपक्रमातून आदरांजली अर्पण केली, संदर उपक्रमास वर्धा जिल्हा राष्ट्रीय सेवा योजना समन्वयक डॉ तिर्थानंदन वन्नगरे. मार्जा जिल्हा मेघश्याम समन्वयक प्रा ढाकरे. डॉ रफिक शेख, विभागीय समन्वयक डॉ राज् निखाडे इत्यादीचे मार्गदर्शन लाभले , उपक्रमाकरिता महाविद्यालयातील प्रा दर्शना रेंढे, किरण फुलमाळी, प्राध्यापक प्राध्यापिका शिक्षकेत्तर कर्मचारी वृंद आणि सर्व विद्यार्थिनींचे सहकार्य लाभाले , साष्ट्र गाँ तानौ कार्यक्रमाचा समारोप करण्यात आला