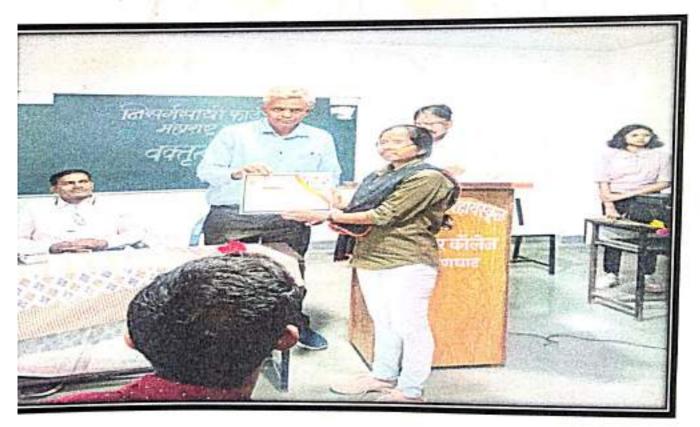

i Kahare won the first prize. She received trophy and certificate. Rupali Gardhane won the second prize. She received trophy and certificate. Rupali Shende won the third prize. She received trophy and certificate. In this programme, various types of students participated actively. Anchoring was done by Niyajuddin Siddhiqui. Vote of thanks was done by Yashwant Gadwar.

#### Outcomes of programme :-

- 1. Enhancing communication skills
- 2. Develop good speaking habits
- 3. Gives us self boost and confidence



Principal

Matoshri Ashatai Kunawar Arts. Commerce & Science Womon's College, Hinganghat









Principal Matoshri Ashatai Kunawar Arts. Commerce & Science Women's College. Hinganghat







Principal

Matoshri Ashatai Kunawar Arts. Commerce & Science Women's College, Hinganghat







1

Principal

Matoshri Ashatai Kunawar Arts. Commerce & Science Women's College. Hinganghat

## त का महा/ ७२//२

Email .: pravinkadu455@gmail.com

#### पत्ता : प्रविण कडू, राम मंदिर वार्ड, हिंगणघाट, जि. वर्धा (महा.) मो.: 7769026796

#### प्रति,

मा,प्राचार्र/मुख्याध्यापक

#### मालोसी आशाताह छागावार HEMI HEITORIMU, RESIDENC

निसर्गसाथी फाऊंडेशन, हिंगणघाट तर्फे हिंगणघाट शहरात नवीन पक्षी अभ्यासक तयार करण्याचा हेतूने वक्तृत्व स्पर्धेचे आयोजन दिनांक १४.०१.२४ ला करण्यात येत आहे .तरी आपल्या विद्यालयातील/महाविद्यालयातील विद्यार्थ्यांचा या स्पर्धेत जास्तीत जास्त सहभाग असावा ही नम्र विनंती.

हायस्कूल गट वर्ग ९ ते १२

विषय : पक्षांची निसर्गातील भूमिका / महत्व

२. महाविद्यालय गट पदवी ते पदव्युततर विद्यार्थी विवय : पक्षी अभ्यासातील डॉ.सलीम अली यांचे योगदान.

अशा दोन विषयावर हि स्पर्धा घेण्यात येणार