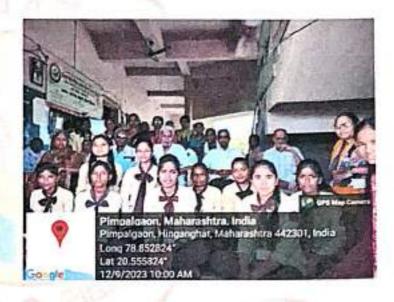

# **3.4.4** Number of students participating in extension activities during the year 2023-24.

| Sr.<br>No. | Name of the<br>activity                                                       | Organising unit/<br>agency/ collaborating<br>agency                     | Name of the<br>scheme                                | Date and Year<br>of the activity | Number of<br>students<br>participated in<br>such activities |
|------------|-------------------------------------------------------------------------------|-------------------------------------------------------------------------|------------------------------------------------------|----------------------------------|-------------------------------------------------------------|
| 1          | Intercollegiate<br>Selection Trials<br>2023                                   | Rashtrasant Tukadoji<br>Maharaj Nagpur<br>University, Nagpur.           | Competition                                          | 06-10-2023 to<br>08-10-2024      | 16                                                          |
| 2          | Visit to Old age<br>home                                                      | Dept. of Sociology/<br>Shahari Ashray<br>Beghar Niwara                  | Field Visit                                          | <mark>12-09-</mark> 2023         | 80                                                          |
| 3          | Pared Trial at RTMNU , Nagpur                                                 | NSS Department of<br>Nagpur                                             | Pared Trial                                          | 12-09-2023                       | 2                                                           |
| 4          | Swachhatahi Seya<br>Act <mark>ivity,</mark><br>Sewagram                       | NSS and Bapu Kuti,<br>Sewagram                                          | Cleanliness<br>Drive                                 | 02-10-2023                       | 26                                                          |
| 5          | Taluka Level<br>Interschool and<br>Junior College<br>Pathnatya<br>Competition | Innerwheel Club,<br>Hinganghat                                          | Street Play                                          | 13-10-2023                       | 12                                                          |
| 6          | Meri Mati, Mera<br>Desh Conclusion<br>Ceremony, New<br>Delhi.                 | NSS Department of<br>National Level, New<br>Delhi.                      | Conclusion<br>Ceremony of<br>Meri Mati,<br>Mera Desh | 30-10-2023                       | 2                                                           |
| 7          | AIDS Awareness<br>Program & Rally                                             | NSS, Dept. of<br>Zoology and Sub-<br>Divisional Hospital,<br>Hinganghat | Awareness<br>Rally                                   | 01-12-2023                       | 59                                                          |

To gain knowledge about extracurricular activities

provide students opportunities to express themselves.

Details of organization with Address : Rashtrasant Tukdoji Maharaj Nagpur University, Nagpur

Date of Conduction : 6th Octomber 2023- 8th Octomber 2023