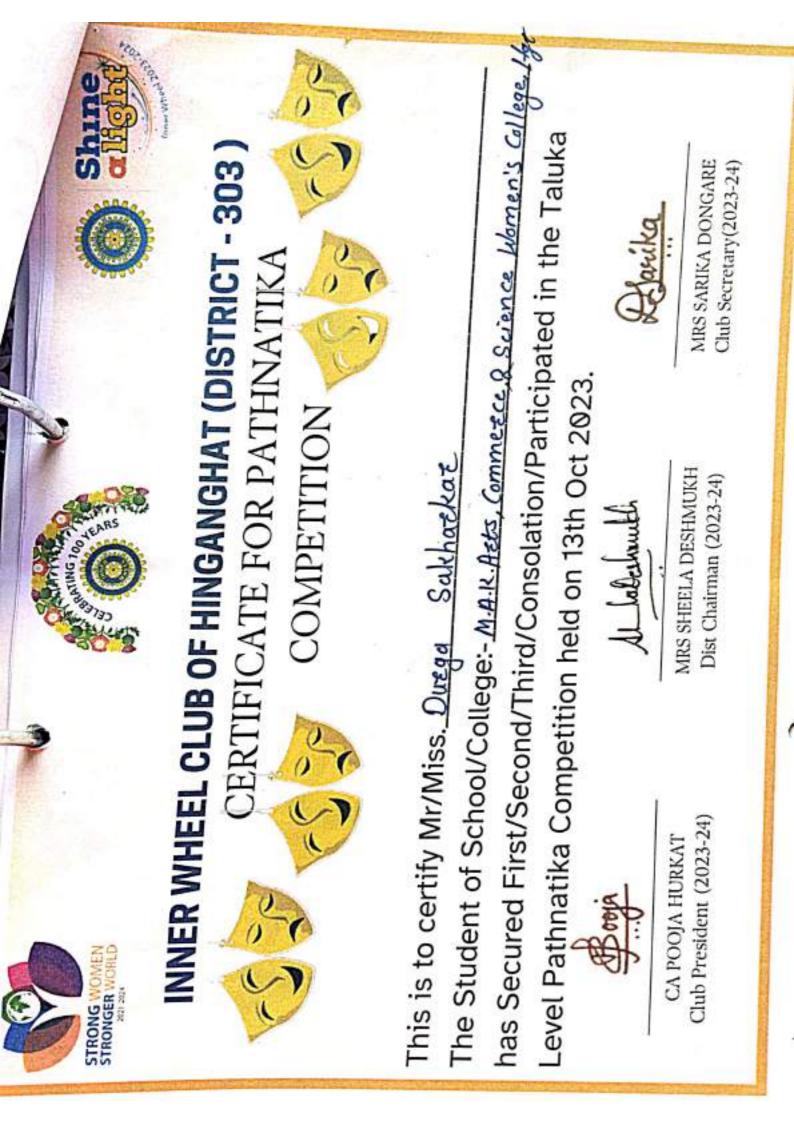

Name of activity : Taluka Level Interschool And Junior College Pathnathya Competition

Name of Programme's Organizer : Inner Wheel Club Of Hinganghat

**Objective of programme :** 

improve stage daring

Develop skills beyond reading and writing

To gain knowledge about extracurricular activities

provide students opportunities to express themselves.

Details of organization with Address : Inner Wheel Club Of Hinganghat

Date of Conduction : 13th October 2023 time :4:00 pm to 6:00 pm

Participant Count : Id

# **Brief Description**

Inner Wheel Club Of Hinganghat taluka level inter college pathnathya competition to create social awareness through youth at Karanja Chowk. Projector directors of this programme were Dr. Nayana Tulaskar and Mrs. sangita Gadwar. There were present club president CA Pooja Hurkat and club secretary Mrs. Sarika Dongre.Nineteen colleges presented their performance. Our college students participated in this event. Our college's students participated pathnathya competition. Subject of pathnatya was child abuse and crime against women. Our college wins first prize. Anchoring was done by Abhay Dandekar Sir, Name of judges were Mr. Bhange Sir. Shilpa Deshmukh mam. Participate names were :

- 1) Nirjara Yerne
- 2) Astha Rewatkar
- Samruddhi Tambekar
- Khushi Kachwe
- 5) Megha Talawekar
- 6) Ashwini Sawsakade
- 7) Tejswini Lokhande
- 8) Maheshwari Khonde
- 9) Durga Sakharkar
- 10) Rakhi Madavi
- 11) Dimpal Padal

Arts, Commerce & Science Women's College, Hindonghat

- 12) Tutuja Talwatkar
- 13) Neha Bandurkar
- 14) Nirjara Yerne
- Pranjali Thool
- 16) Gauri Telhande