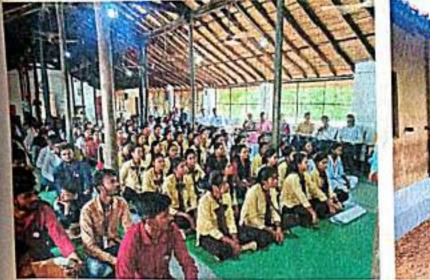

# बापूकुटी सेवाग्राम येथे स्वच्छताही सेवा उपक्रमांतर्गत स्वच्छता अभियान

आवाज मातृभुमी वृत्त /

हिंगणघाटः स्वच्छताही सेवा या उपक्रमांतर्गत राष्ट्रसंत तुकडोजी महाराज नागपूर विद्यापीठाच्या आदेशानुसार सेवाग्राम येथील बापूकुटी आश्रम येथे राष्ट्रीय सेवा योजना विभागाद्वार स्वच्छता अभियान राबविण्यात आले, सदर अभियानात मातोश्री आशाताई कुणावार कला वाणिज्य व विज्ञान महिला महाविद्यालय हिंगणघाट येथील राष्ट्रीय सेवा योजनेच्या २६ विद्यार्थिनीनी प्राचार्य डॉ उमे श त्ळसकर यांचे मार्गदर्शनात व प्रा अभय दांडेकर राष्ट्रीय सेवा योजना कार्यक्रम अधिकारी यांचे सह सहभागी हावन महाविद्यालयाच्या वतीने योगदान देत महात्मा गांधी यांच्या जन्मदिनाच्या निमित्ताने श्रमदानात्न C स्वच्छता मातोश्री आशाताई कुणावार महिला महाविद्यालय हिंगणघाट येथील राष्ट्रीय सेवा योजना विभागाचा सहभाग

उपक्रमातून आदरांजली अर्पण केली, संदर उपक्रमास वर्धा जिल्हा राष्ट्रीय सेवा योजना समन्वयक डॉ तिर्थानंदन वन्नगरे. मार्जा जिल्हा मेघश्याम समन्वयक प्रा ढाकरे. डॉ रफिक शेख, विभागीय समन्वयक डॉ राज् निखाडे इत्यादीचे मार्गदर्शन लाभले , उपक्रमाकरिता महाविद्यालयातील प्रा दर्शना रेंढे, किरण फुलमाळी, प्राध्यापक प्राध्यापिका शिक्षकेत्तर कर्मचारी वृंद आणि सर्व विद्यार्थिनींचे सहकार्य लाभाले , साष्ट्र गाँ तानौ कार्यक्रमाचा समारोप करण्यात आला