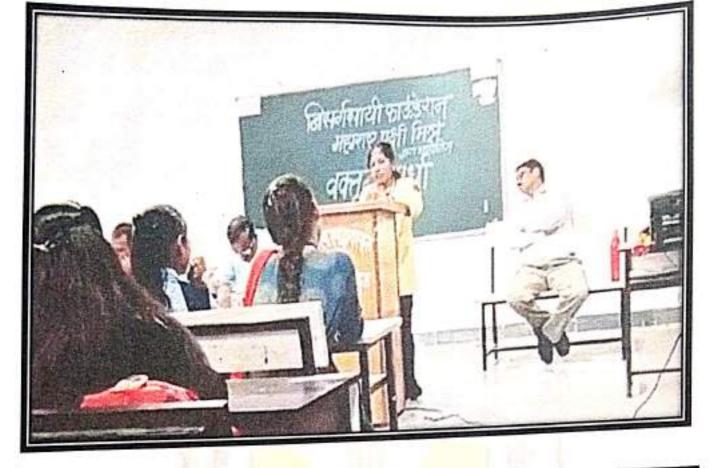

Name of activity : Taluka Level Interschool And Junior College Pathnathya Competition

Name of Programme's Organizer : Inner Wheel Club Of Hinganghat

**Objective of programme :** 

improve stage daring

Develop skills beyond reading and writing

To gain knowledge about extracurricular activities

provide students opportunities to express themselves.

Details of organization with Address : Inner Wheel Club Of Hinganghat

Date of Conduction : 13th October 2023 time :4:00 pm to 6:00 pm

Participant Count : Id

# **Brief Description**

Inner Wheel Club Of Hinganghat taluka level inter college pathnathya competition to create social awareness through youth at Karanja Chowk. Projector directors of this programme were Dr. Nayana Tulaskar and Mrs. sangita Gadwar. There were present club president CA Pooja Hurkat and club secretary Mrs. Sarika Dongre.Nineteen colleges presented their performance. Our college students participated in this event. Our college's students participated pathnathya competition. Subject of pathnatya was child abuse and crime against women. Our college wins first prize. Anchoring was done by Abhay Dandekar Sir, Name of judges were Mr. Bhange Sir. Shilpa Deshmukh mam. Participate names were :