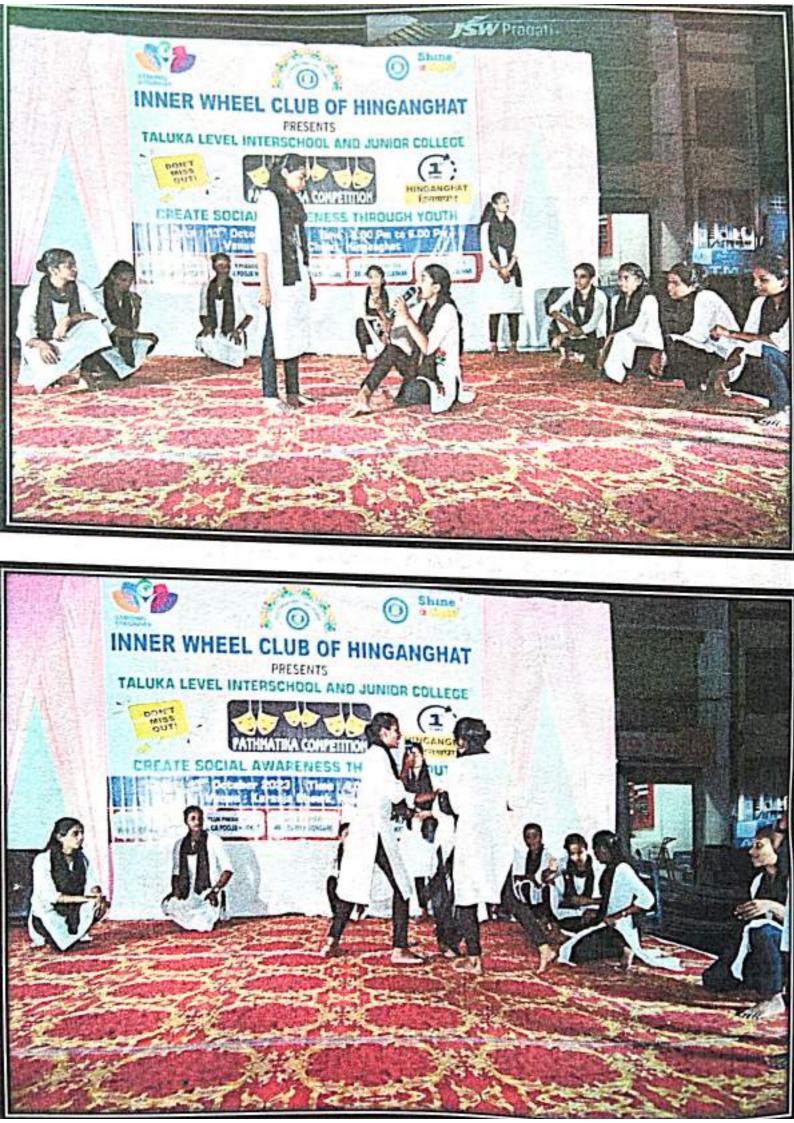

# **Brief Description**

Inner Wheel Club Of Hinganghat taluka level inter college pathnathya competition to create social awareness through youth at Karanja Chowk. Projector directors of this programme were Dr. Nayana Tulaskar and Mrs. sangita Gadwar. There were present club president CA Pooja Hurkat and club secretary Mrs. Sarika Dongre.Nineteen colleges presented their performance. Our college students participated in this event. Our college's students participated pathnathya competition. Subject of pathnatya was child abuse and crime against women. Our college wins first prize. Anchoring was done by Abhay Dandekar Sir, Name of judges were Mr. Bhange Sir. Shilpa Deshmukh mam. Participate names were :