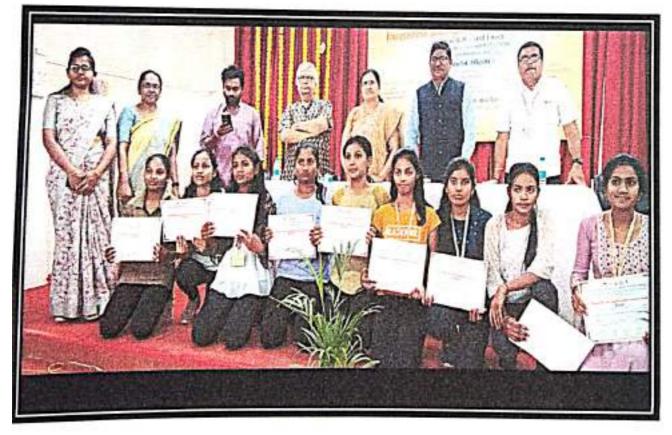

# **Brief Description**

Inner Wheel Club Of Hinganghat taluka level inter college pathnathya competition to create social awareness through youth at Karanja Chowk. Projector directors of this programme were Dr. Nayana Tulaskar and Mrs. sangita Gadwar. There were present club president CA Pooja Hurkat and club secretary Mrs. Sarika Dongre.Nineteen colleges presented their performance. Our college students participated in this event. Our college's students participated pathnathya competition. Subject of pathnatya was child abuse and crime against women. Our college wins first prize. Anchoring was done by Abhay Dandekar Sir, Name of judges were Mr. Bhange Sir. Shilpa Deshmukh mam. Participate names were :

- 1) Nirjara Yerne
- 2) Astha Rewatkar
- Samruddhi Tambekar
- Khushi Kachwe
- 5) Megha Talawekar
- 6) Ashwini Sawsakade
- 7) Tejswini Lokhande
- 8) Maheshwari Khonde
- 9) Durga Sakharkar
- 10) Rakhi Madavi
- 11) Dimpal Padal

Arts, Commerce & Science Women's College, Hindonghat

- 12) Tutuja Talwatkar
- 13) Neha Bandurkar
- 14) Nirjara Yerne
- Pranjali Thool
- 16) Gauri Telhande