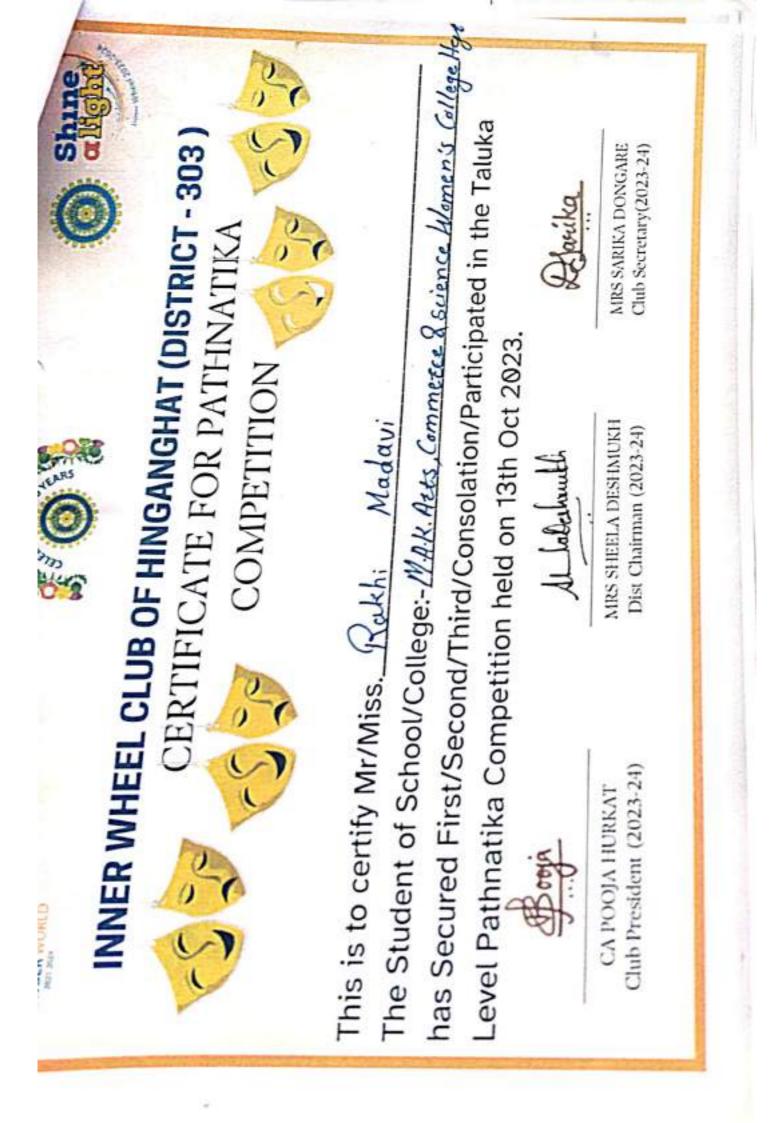

Name of activity : Taluka Level Interschool And Junior College Pathnathya Competition

Name of Programme's Organizer : Inner Wheel Club Of Hinganghat

**Objective of programme :** 

improve stage daring

Develop skills beyond reading and writing

To gain knowledge about extracurricular activities

provide students opportunities to express themselves.

Details of organization with Address : Inner Wheel Club Of Hinganghat

Date of Conduction : 13th October 2023 time :4:00 pm to 6:00 pm

Participant Count : Id

# **Brief Description**

Inner Wheel Club Of Hinganghat taluka level inter college pathnathya competition to create social awareness through youth at Karanja Chowk. Projector directors of this programme were Dr. Nayana Tulaskar and Mrs. sangita Gadwar. There were present club president CA Pooja Hurkat and club secretary Mrs. Sarika Dongre.Nineteen colleges presented their performance. Our college students participated in this event. Our college's students participated pathnathya competition. Subject of pathnatya was child abuse and crime against women. Our college wins first prize. Anchoring was done by Abhay Dandekar Sir, Name of judges were Mr. Bhange Sir. Shilpa Deshmukh mam. Participate names were :

- 1) Nirjara Yerne
- 2) Astha Rewatkar
- Samruddhi Tambekar
- Khushi Kachwe
- 5) Megha Talawekar
- 6) Ashwini Sawsakade
- 7) Tejswini Lokhande
- 8) Maheshwari Khonde
- 9) Durga Sakharkar
- 10) Rakhi Madavi
- 11) Dimpal Padal

Arts, Commerce & Science Women's College, Hindonghat

- 12) Tutuja Talwatkar
- 13) Neha Bandurkar
- 14) Nirjara Yerne
- Pranjali Thool
- 16) Gauri Telhande