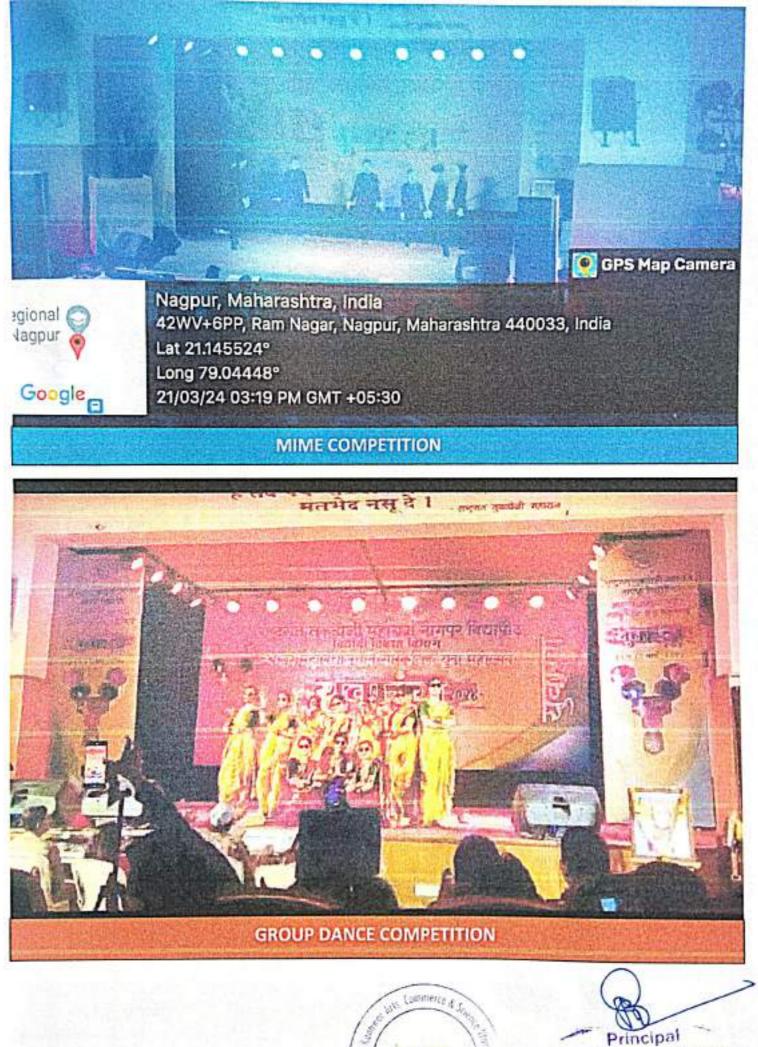

l solo, debate competition, quiz, folk dance, lavani, skit, mime, mimicry, on the spot painting, poster making, collage, cartooning, clay modeling, Rangoli.

### Outcomes of the activity :

- 1) Builds confidence and self esteem
- 2) Increases sense of commitment
- Offer scholarship opportunities
- Learn different skills





Matoshri Ashatai Kunawar Arts. Commerce & Science Women's College, Hinganguad







Principal

Matoshri Ashatai Kunawar Arts. Commerce & Science Women's College, Hinganghaf







Principal

Matoshri Ashatai Kunawar Arts, Commerce & Science Women's College, Hinganghar



QUIZ COMPETITION





Principal

Matoshri Ashatai Kunawar Arts. Commerce & Science Women's College, Hingangbat









Matoshri Ashatai Kunawar Arts. Commerce & Science Women's College, Hinganghat



「日本ない

SEAL

Matoshri Ashatai Kunawar Arts. Commerce & Science Women's College, Hinganghat VidyaVikasShikashanSanstha, Hinganghat



# MATOSHRI ASHATAI KUNAWAR ARTS, COMMERCE & SCIENCE WOMENS COLLEGE

Principal. UmeshTulaskar Sant Tukadoji Ward, Nandori Road, Hinganghat, Dist Wardha -442301 (Affiliated to RashtrasantTukadoji Maharaj Nagpur University, Nagpur) E-Mail ID: makm.college@gmail.com (Estd. 2018)

Mobile No. 9850808807, (Office No. 8483922491) 

59/23-24

02/08/2024

To The Director, Students' Development Rashtrasant Tukadoji Maharaj Nagpur University, Nagpur 440033 Subject - Entry for " Inter Collegiate Yuvarang 2024 " Reference: Your letter No. RTMNU/DSW/737 Date - 28/02/2024

Respected Sir,

With reference to your above mentioned letter regarding "Inter Collegiate Yuvarang 20