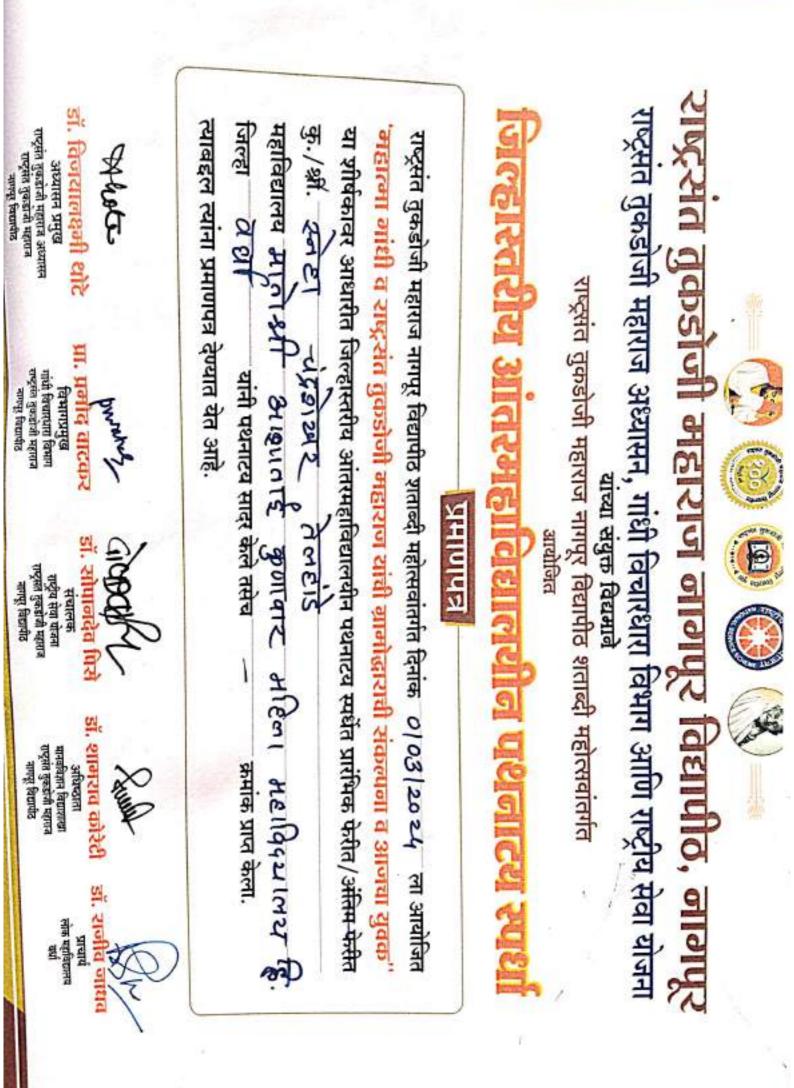

# **3.4.4** Number of students participating in extension activities during the year 2023-24.

| Sr.<br>No. | Name of the<br>activity                                                       | Organising unit/<br>agency/ collaborating<br>agency                     | Name of the<br>scheme                                | Date and Year<br>of the activity | Number of<br>students<br>participated in<br>such activities |
|------------|-------------------------------------------------------------------------------|-------------------------------------------------------------------------|------------------------------------------------------|----------------------------------|-------------------------------------------------------------|
| 1          | Intercollegiate<br>Selection Trials<br>2023                                   | Rashtrasant Tukadoji<br>Maharaj Nagpur<br>University, Nagpur.           | Competition                                          | 06-10-2023 to<br>08-10-2024      | 16                                                          |
| 2          | Visit to Old age<br>home                                                      | Dept. of Sociology/<br>Shahari Ashray<br>Beghar Niwara                  | Field Visit                                          | <mark>12-09-</mark> 2023         | 80                                                          |
| 3          | Pared Trial at RTMNU , Nagpur                                                 | NSS Department of<br>Nagpur                                             | Pared Trial                                          | 12-09-2023                       | 2                                                           |
| 4          | Swachhatahi Seya<br>Act <mark>ivity,</mark><br>Sewagram                       | NSS and Bapu Kuti,<br>Sewagram                                          | Cleanliness<br>Drive                                 | 02-10-2023                       | 26                                                          |
| 5          | Taluka Level<br>Interschool and<br>Junior College<br>Pathnatya<br>Competition | Innerwheel Club,<br>Hinganghat                                          | Street Play                                          | 13-10-2023                       | 12                                                          |
| 6          | Meri Mati, Mera<br>Desh Conclusion<br>Ceremony, New<br>Delhi.                 | NSS Department of<br>National Level, New<br>Delhi.                      | Conclusion<br>Ceremony of<br>Meri Mati,<br>Mera Desh | 30-10-2023                       | 2                                                           |
| 7          | AIDS Awareness<br>Program & Rally                                             | NSS, Dept. of<br>Zoology and Sub-<br>Divisional Hospital,<br>Hinganghat | Awareness<br>Rally                                   | 01-12-2023                       | 59                                                          |

# ORGANIZED BY STUDENTS' DEVELOPMENT DEPARTMENT RASHTRASANT TUKDOJI MAHARAJ NAGPUR UNIVERSITY, NAGPUR

cipal

Matoshri Ashatai Kunawar Arts. Commerce & Science Women's Coilege, Hinganghat

Matoshri Ashatai Kunawar Arts, Commerce & Science Women's College, Hinganghat

Light Vocal Music

Mehnadi Competition