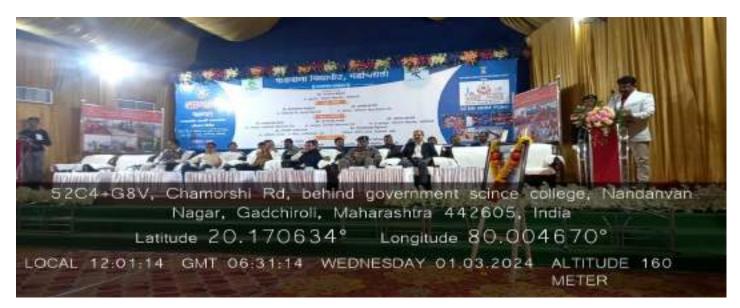

# **3.4.4** Number of students participating in extension activities during the year 2023-24.

| Sr.<br>No. | Name of the<br>activity                                                       | Organising unit/<br>agency/ collaborating<br>agency                     | Name of the<br>scheme                                | Date and Year<br>of the activity | Number of<br>students<br>participated in<br>such activities |
|------------|-------------------------------------------------------------------------------|-------------------------------------------------------------------------|------------------------------------------------------|----------------------------------|-------------------------------------------------------------|
| 1          | Intercollegiate<br>Selection Trials<br>2023                                   | Rashtrasant Tukadoji<br>Maharaj Nagpur<br>University, Nagpur.           | Competition                                          | 06-10-2023 to<br>08-10-2024      | 16                                                          |
| 2          | Visit to Old age<br>home                                                      | Dept. of Sociology/<br>Shahari Ashray<br>Beghar Niwara                  | Field Visit                                          | <mark>12-09-</mark> 2023         | 80                                                          |
| 3          | Pared Trial at RTMNU , Nagpur                                                 | NSS Department of<br>Nagpur                                             | Pared Trial                                          | 12-09-2023                       | 2                                                           |
| 4          | Swachhatahi Seya<br>Act <mark>ivity,</mark><br>Sewagram                       | NSS and Bapu Kuti,<br>Sewagram                                          | Cleanliness<br>Drive                                 | 02-10-2023                       | 26                                                          |
| 5          | Taluka Level<br>Interschool and<br>Junior College<br>Pathnatya<br>Competition | Innerwheel Club,<br>Hinganghat                                          | Street Play                                          | 13-10-2023                       | 12                                                          |
| 6          | Meri Mati, Mera<br>Desh Conclusion<br>Ceremony, New<br>Delhi.                 | NSS Department of<br>National Level, New<br>Delhi.                      | Conclusion<br>Ceremony of<br>Meri Mati,<br>Mera Desh | 30-10-2023                       | 2                                                           |
| 7          | AIDS Awareness<br>Program & Rally                                             | NSS, Dept. of<br>Zoology and Sub-<br>Divisional Hospital,<br>Hinganghat | Awareness<br>Rally                                   | 01-12-2023                       | 59                                                          |