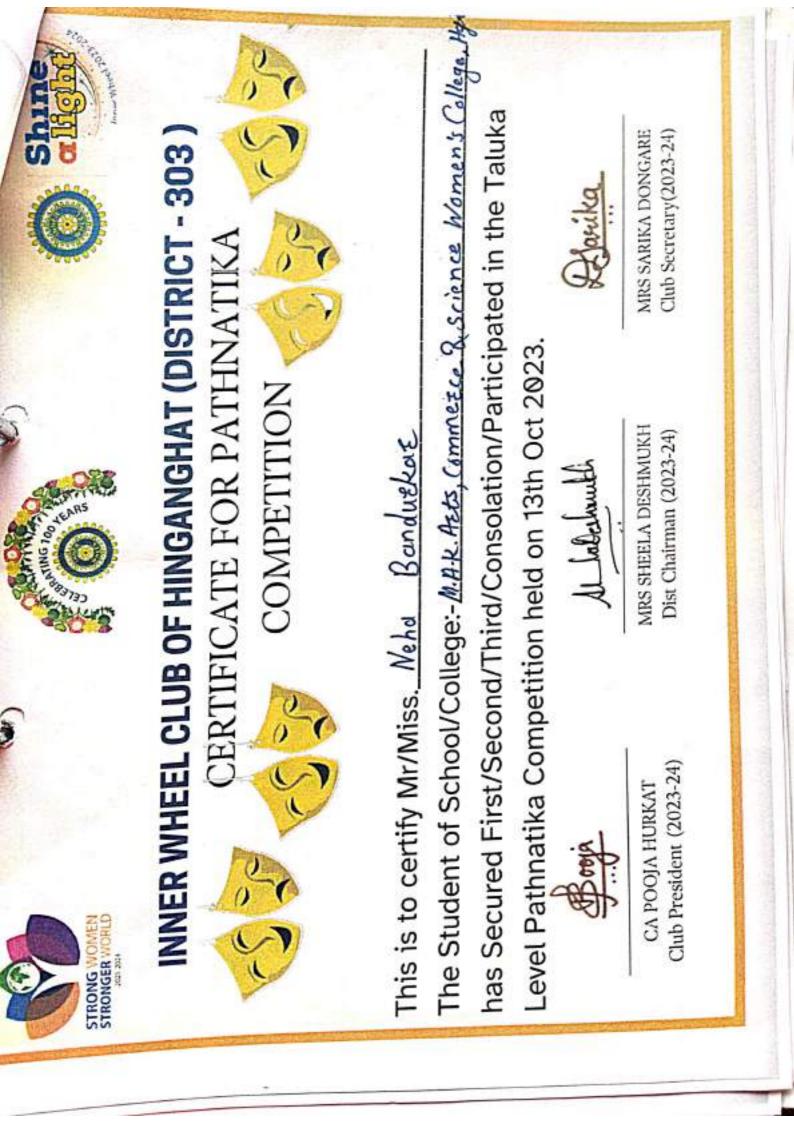

# INNER WHEEL CLUB OF HINGANGHAT (DISTRICT - 303) CERTIFICATE FOR PATHNATIKA

COMPETITION

The Student of School/College:-M.A.K HEAS, Commeter & Science Women's College, Hoc has Secured First/Second/Third/Consolation/Participated in the Taluka Level Pathnatika Competition held on 13th Oct 2023. This is to certify Mr/Miss. Rubuja Talwatkat

Book

CA POOJA HURKAT Club President (2023-24)

Hundradal 1

MRS SHEELA DESHMUKH Dist Chairman (2023-24)

Jarika

MRS SARIKA DONGARE Club Secretary(2023-24)

| And And                        | DISTRICT - 303 )<br>INATIKA                     |                                    | 8 science lumen's Callege<br>cipated in the Taluka                                                                                                               | 23.                                                 | Alarika       | MRS SARIKA DONGARE<br>Club Secretary(2023-24)  |
|--------------------------------|-------------------------------------------------|------------------------------------|------------------------------------------------------------------------------------------------------------------------------------------------------------------|-----------------------------------------------------|---------------|------------------------------------------------|
| Polonius as las                | INNER WHEEL CLUB OF HINGANGHAT (DISTRICT - 303) | ss. Dimpal Padal                   | The Student of School/College:- <u>M.H. Rets, Commerce, 8, Science Warnen'r</u> College<br>has Secured First/Second/Third/Consolation/Participated in the Taluka | Level Pathnatika Competition held on 13th Oct 2023. | AL Laberhandh | MRS SHEELA DESHMUKH<br>Dist Chairman (2023-24) |
| STRONG WOMEN<br>STRONGER WORLD | INNER WHEEL C                                   | This is to certify Mr/Miss. DimpaL | The Student of School,<br>has Secured First/Seco                                                                                                                 | Level Pathnatika Comp                               | A mark        | CA POOJA HURKAT<br>Club President (2023-24)    |