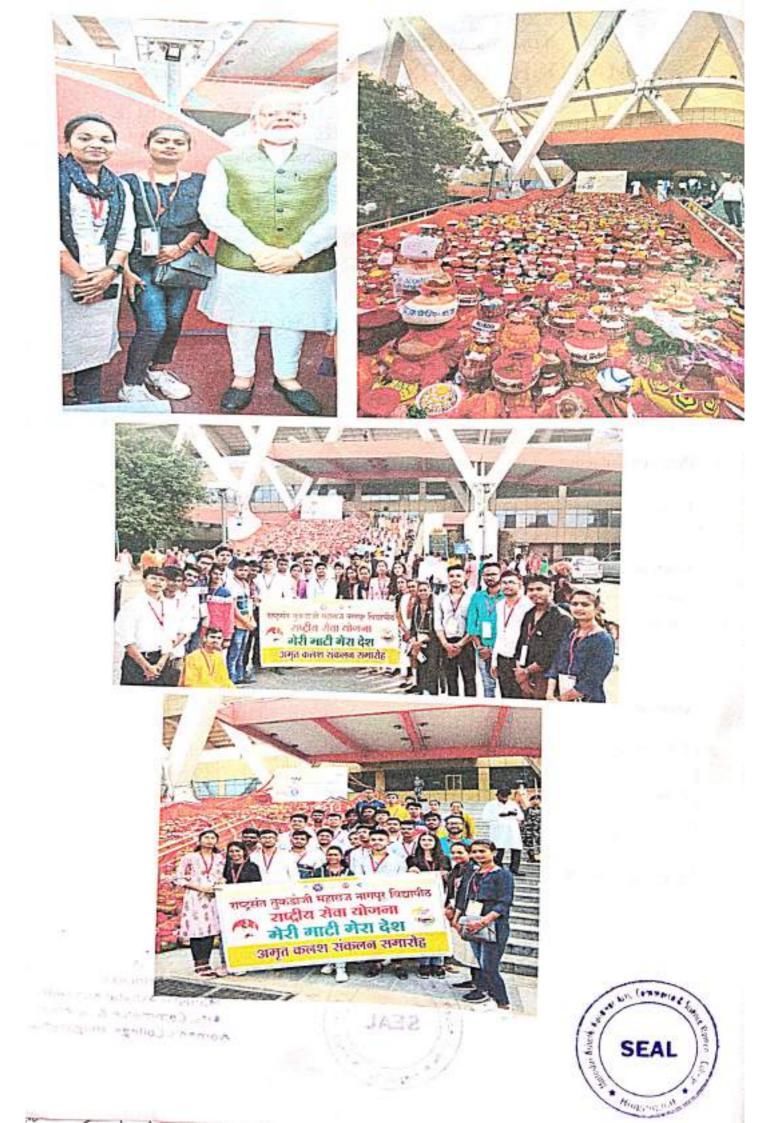

Objectives of the program:- To give information about - Meri Mati, Mera Desh activity, To state about the work of NSS.

Details of organization with Address :NSS DEPARTMENT OF NATIONAL LEVEL ,DELHI

Date of Conduction :30-10-2023

Participant Count : Students :-02

Faculty :-00

Brief Description : N.S.S. Department of National Level has organized the Meri Mati, Mera Desh Conclusion Ceremony at Delhi, NSS program officer Mr. Abhay Dandekar send two NSS volunteer to attend the ceremony and work in the guidance of University coordinator Dr.Rajesh Pise, students join all the activities taken by the organizer.

### Outcomes of the activity :

1. To know the importance of Meri Mati, Mera Desh activity.

2.students know how to work in NSS

3.students got motivation to participate in NSS

4. To know the roll of NSS volunteer