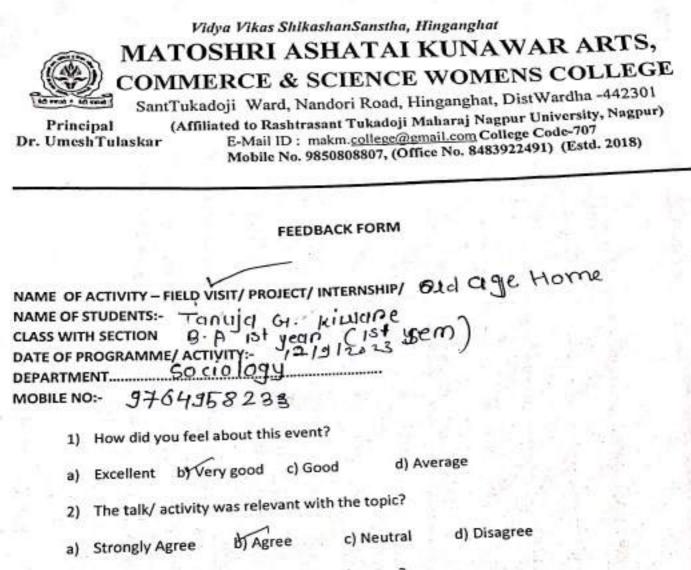

# **3.4.4** Number of students participating in extension activities during the year 2023-24.

| Sr.<br>No. | Name of the<br>activity                                                       | Organising unit/<br>agency/ collaborating<br>agency                     | Name of the<br>scheme                                | Date and Year<br>of the activity | Number of<br>students<br>participated in<br>such activities |
|------------|-------------------------------------------------------------------------------|-------------------------------------------------------------------------|------------------------------------------------------|----------------------------------|-------------------------------------------------------------|
| 1          | Intercollegiate<br>Selection Trials<br>2023                                   | Rashtrasant Tukadoji<br>Maharaj Nagpur<br>University, Nagpur.           | Competition                                          | 06-10-2023 to<br>08-10-2024      | 16                                                          |
| 2          | Visit to Old age<br>home                                                      | Dept. of Sociology/<br>Shahari Ashray<br>Beghar Niwara                  | Field Visit                                          | <mark>12-09-</mark> 2023         | 80                                                          |
| 3          | Pared Trial at RTMNU , Nagpur                                                 | NSS Department of<br>Nagpur                                             | Pared Trial                                          | 12-09-2023                       | 2                                                           |
| 4          | Swachhatahi Seya<br>Act <mark>ivity,</mark><br>Sewagram                       | NSS and Bapu Kuti,<br>Sewagram                                          | Cleanliness<br>Drive                                 | 02-10-2023                       | 26                                                          |
| 5          | Taluka Level<br>Interschool and<br>Junior College<br>Pathnatya<br>Competition | Innerwheel Club,<br>Hinganghat                                          | Street Play                                          | 13-10-2023                       | 12                                                          |
| 6          | Meri Mati, Mera<br>Desh Conclusion<br>Ceremony, New<br>Delhi.                 | NSS Department of<br>National Level, New<br>Delhi.                      | Conclusion<br>Ceremony of<br>Meri Mati,<br>Mera Desh | 30-10-2023                       | 2                                                           |
| 7          | AIDS Awareness<br>Program & Rally                                             | NSS, Dept. of<br>Zoology and Sub-<br>Divisional Hospital,<br>Hinganghat | Awareness<br>Rally                                   | 01-12-2023                       | 59                                                          |