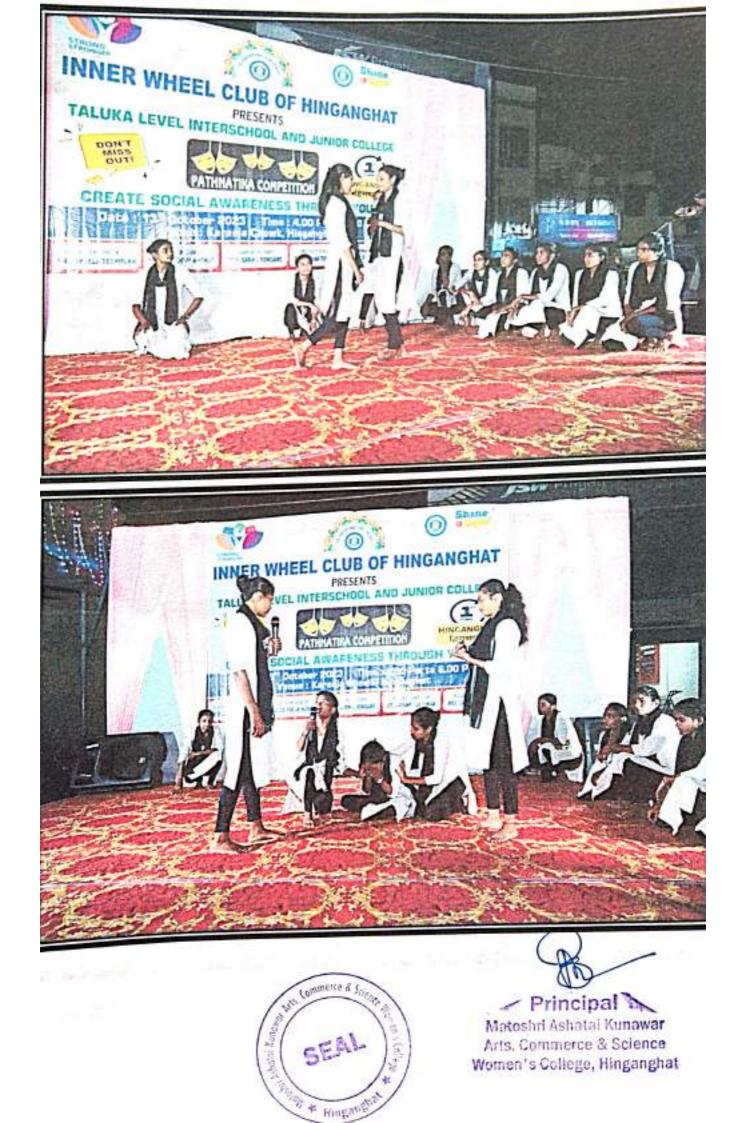

# **Brief Description**

Inner Wheel Club Of Hinganghat taluka level inter college pathnathya competition to create social awareness through youth at Karanja Chowk. Projector directors of this programme were Dr. Nayana Tulaskar and Mrs. sangita Gadwar. There were present club president CA Pooja Hurkat and club secretary Mrs. Sarika Dongre.Nineteen colleges presented their performance. Our college students participated in this event. Our college's students participated pathnathya competition. Subject of pathnatya was child abuse and crime against women. Our college wins first prize. Anchoring was done by Abhay Dandekar Sir, Name of judges were Mr. Bhange Sir. Shilpa Deshmukh mam. Participate names were :