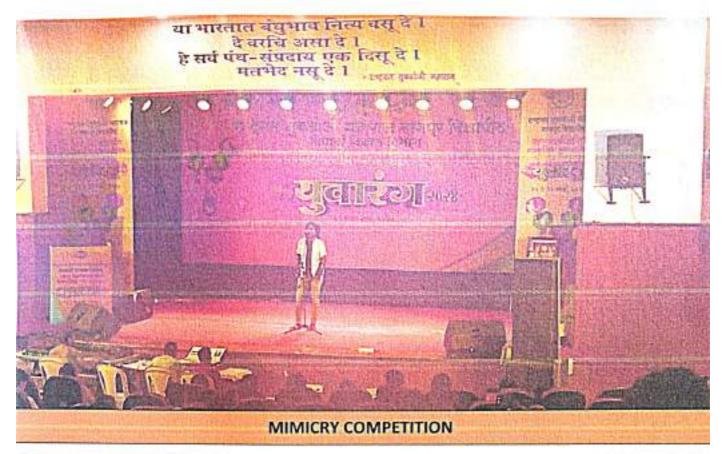

ege students actively participated in various types of competition just like light vocal solo, debate competition, quiz, folk dance, lavani, skit, mime, mimicry, on the spot painting, poster making, collage, cartooning, clay modeling, Rangoli.

### Outcomes of the activity :

- 1) Builds confidence and self esteem
- 2) Increases sense of commitment
- Offer scholarship opportunities
- Learn different skills





Matoshri Ashatai Kunawar Arts. Commerce & Science Women's College, Hinganguad







Principal

Matoshri Ashatai Kunawar Arts. Commerce & Science Women's College, Hinganghaf







Principal

Matoshri Ashatai Kunawar Arts, Commerce & Science Women's College, Hinganghar



QUIZ COMPETITION





Principal

Matoshri Ashatai Kunawar Arts. Commerce & Science Women's College, Hingangbat









Matoshri Ashatai Kunawar Arts. Commerce & Science Women's College, Hinganghat



「日本ない

SEAL

Matoshri Ashatai Kunawar Arts. Commerce & Science Women's College, Hinganghat VidyaVikasShikashanSanstha, Hinganghat



# MATOSHRI ASHATAI KUNAWAR ARTS, COMMERCE & SCIENCE WOMENS COLLEGE

Principal. UmeshTulaskar Sant Tukadoji Ward, Nandori Road, Hinganghat, Dist Wardha -442301 (Affiliated to RashtrasantTukadoji Maharaj Nagpur University, Nagpur) E-Mail ID: makm.college@gmail.com (Estd. 2018)

Mobile No. 9850808807, (Office No. 8483922491) 

59/23-24

02/08/2024

To The Director, Students' Development Rashtrasant Tukadoji Maharaj Nagpur University, Nagpur 440033 Subject - Entry for " Inter Collegiate Yuvarang 2024 " Reference: Your letter No. RTMNU/DSW/737 Date - 28/02/2024

Respected Sir,