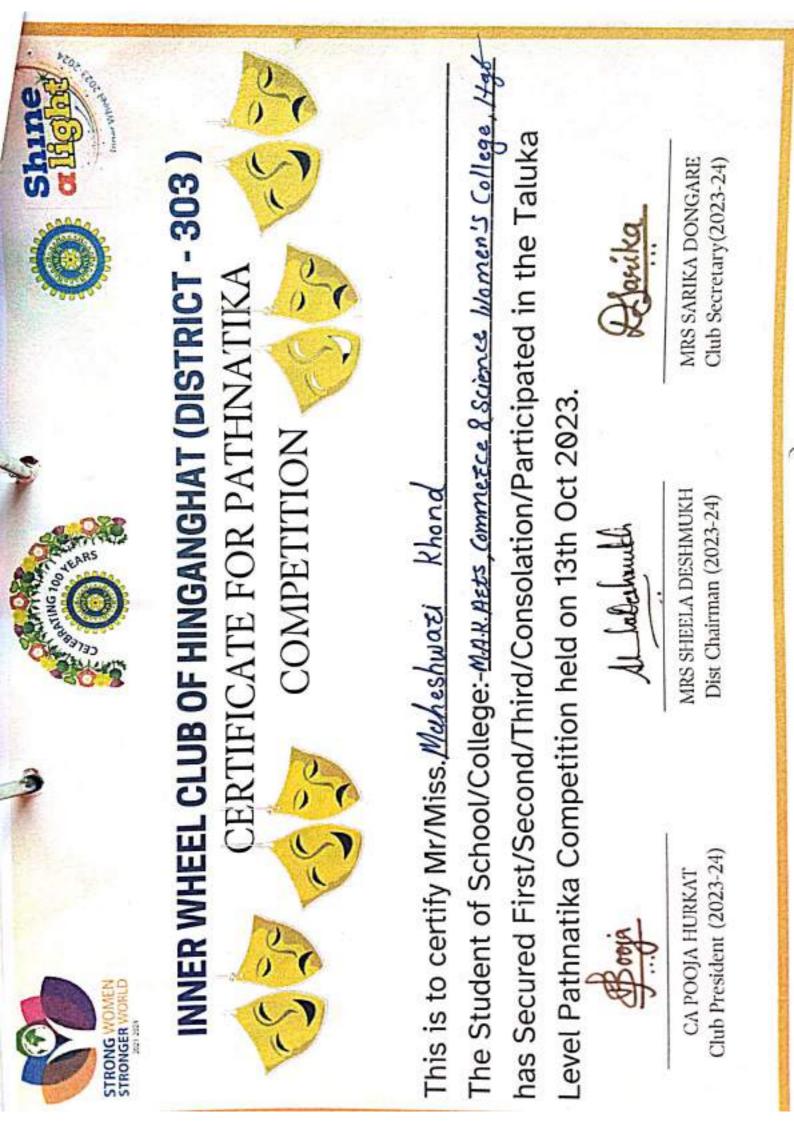

Name of activity : Taluka Level Interschool And Junior College Pathnathya Competition

Name of Programme's Organizer : Inner Wheel Club Of Hinganghat

**Objective of programme :** 

improve stage daring

Develop skills beyond reading and writing

To gain knowledge about extracurricular activities

provide students opportunities to express themselves.

Details of organization with Address : Inner Wheel Club Of Hinganghat

Date of Conduction : 13th October 2023 time :4:00 pm to 6:00 pm

Participant Count : Id

# **Brief Description**

Inner Wheel Club Of Hinganghat taluka level inter college pathnathya competition to create social awareness through youth at Karanja Chowk. Projector directors of this programme were Dr. Nayana Tulaskar and Mrs. sangita Gadwar. There were present club president CA Pooja Hurkat and club secretary Mrs. Sarika Dongre.Nineteen colleges presented their performance. Our college students participated in this event. Our college's students participated pathnathya competition. Subject of pathnatya was child abuse and crime against women. Our college wins first prize. Anchoring was done by Abhay Dandekar Sir, Name of judges were Mr. Bhange Sir. Shilpa Deshmukh mam. Participate names were :

- 1) Nirjara Yerne
- 2) Astha Rewatkar
- Samruddhi Tambekar
- Khushi Kachwe
- 5) Megha Talawekar
- 6) Ashwini Sawsakade
- 7) Tejswini Lokhande
- 8) Maheshwari Khonde
- 9) Durga Sakharkar
- 10) Rakhi Madavi
- 11) Dimpal Padal

Arts, Commerce & Science Women's College, Hindonghat

- 12) Tutuja Talwatkar
- 13) Neha Bandurkar
- 14) Nirjara Yerne
- Pranjali Thool
- 16) Gauri Telhande