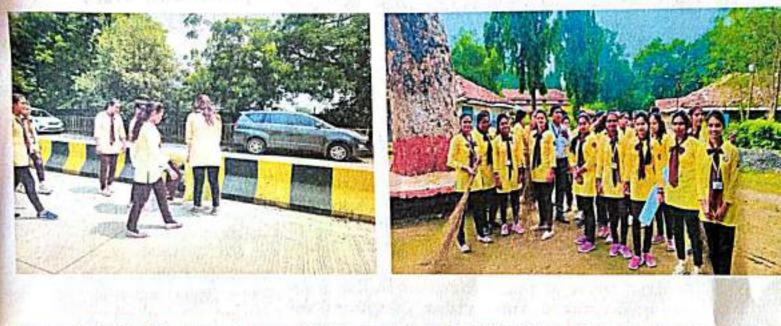

Date of Conduction :02-10-2023

Participant Count : Students :- 26

Faculty :-02

Brief Description : N.S.S. Department of Wardha District has organized the Svachhatahi seva a Activity , NSS program officer Mr. Abhay Dandekar and NSS volunteer work in the guidance of District coordinator Dr. Bannagare, students clean the area of Bapu Kuti and nearby,All the students from different colleges join the activity.

# बापूकुटी सेवाग्राम येथे स्वच्छताही सेवा उपक्रमांतर्गत स्वच्छता अभियान

आवाज मातृभुमी वृत्त /

हिंगणघाटः स्वच्छताही सेवा या उपक्रमांतर्गत राष्ट्रसंत तुकडोजी महाराज नागपूर विद्यापीठाच्या आदेशानुसार सेवाग्राम येथील बापूकुटी आश्रम येथे राष्ट्रीय सेवा योजना विभागाद्वार स्वच्छता अभियान राबविण्यात आले, सदर अभियानात मातोश्री आशाताई कुणावार कला वाणिज्य व विज्ञान महिला महाविद्यालय हिंगणघाट येथील राष्ट्रीय सेवा योजनेच्या २६ विद्यार्थिनीनी प्राचार्य डॉ उमे श त्ळसकर यांचे मार्गदर्शनात व प्रा अभय दांडेकर राष्ट्रीय सेवा योजना कार्यक्रम अधिकारी यांचे सह सहभागी हावन महाविद्यालयाच्या वतीने योगदान देत महात्मा गांधी यांच्या जन्मदिनाच्या निमित्ताने श्रमदानात्न C स्वच्छता मातोश्री आशाताई कुणावार महिला महाविद्यालय हिंगणघाट येथील राष्ट्रीय सेवा योजना विभागाचा सहभाग

उपक्रमातून आदरांजली अर्पण केली, संदर उपक्रमास वर्धा जिल्हा राष्ट्रीय सेवा योजना समन्वयक डॉ तिर्थानंदन वन्नगरे. मार्जा जिल्हा मेघश्याम समन्वयक प्रा ढाकरे. डॉ रफिक शेख, विभागीय समन्वयक डॉ राज् निखाडे इत्यादीचे मार्गदर्शन लाभले , उपक्रमाकरिता महाविद्यालयातील प्रा दर्शना रेंढे, किरण फुलमाळी, प्राध्यापक प्राध्यापिका शिक्षकेत्तर कर्मचारी वृंद आणि सर्व विद्यार्थिनींचे सहकार्य लाभाले , साष्ट्र गाँ तानौ कार्यक्रमाचा समारोप करण्यात आला