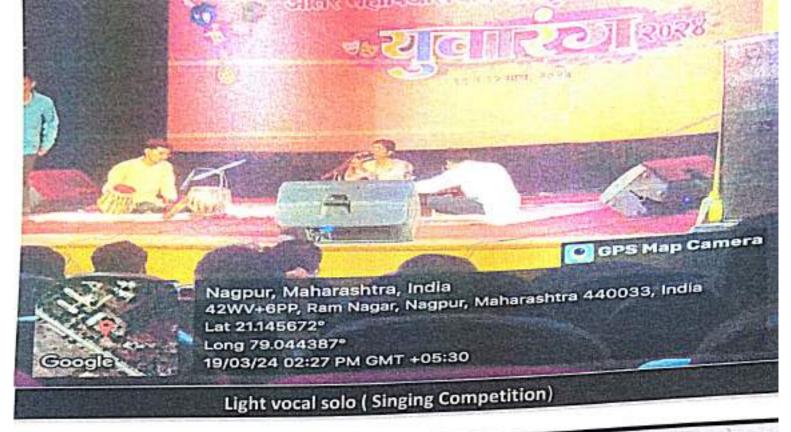

for formation Of University Cultural Teams. On this competition, students of Matoshri Ashatai Kunawar Arts, Commerce & Science Women's College, Hinganghat participated in Yuvarang 2024. For these competition , we enrolled our student with the reference of letter which was sent by RTMNU, Nagpur . Our college students actively participated in various types of competition just like light vocal solo, debate competition, quiz, folk dance, lavani, skit, mime, mimicry, on the spot painting, poster making, collage, cartooning, clay modeling, Rangoli.

### Outcomes of the activity :

- 1) Builds confidence and self esteem
- 2) Increases sense of commitment
- Offer scholarship opportunities
- Learn different skills





Matoshri Ashatai Kunawar Arts. Commerce & Science Women's College, Hinganguad







Principal

Matoshri Ashatai Kunawar Arts. Commerce & Science Women's College, Hinganghaf







Principal

Matoshri Ashatai Kunawar Arts, Commerce & Science Women's College, Hinganghar



QUIZ COMPETITION





Principal

Matoshri Ashatai Kunawar Arts. Commerce & Science Women's College, Hingangbat









Matoshri Ashatai Kunawar Arts. Commerce & Science Women's College, Hinganghat



「日本ない

SEAL

Matoshri Ashatai Kunawar Arts. Commerce & Science Women's College, Hinganghat VidyaVikasShikashanSanstha, Hinganghat



# MATOSHRI ASHATAI KUNAWAR ARTS, COMMERCE & SCIENCE WOMENS COLLEGE

Principal. UmeshTulaskar Sant Tukadoji Ward, Nandori Road, Hinganghat, Dist Wardha -442301 (Affiliated to RashtrasantTukadoji Maharaj Nagpur University, Nagpur) E-Mail ID: makm.college@gmail.com (Estd. 20