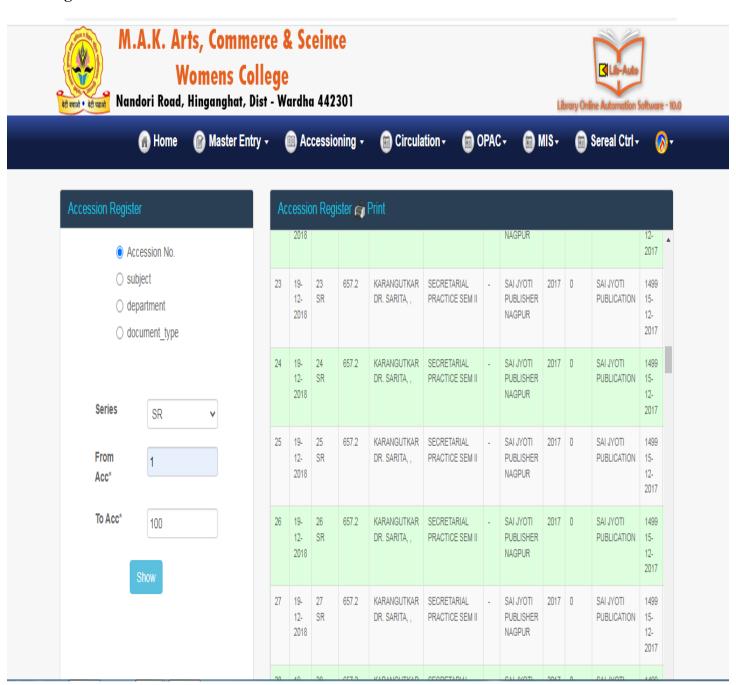

### 4.2.1 Library is automated using Integrated Library Management System (ILMS)

| Name of the ILMS software | Nature of automation (fully or partially ) | Version       | Year of automation |
|---------------------------|--------------------------------------------|---------------|--------------------|
| KAPSON                    | Fully                                      | Lib Auto 10.0 | 2023-24            |

#### Following are the various Modules Available in ILMS Software & Maintenance Bill of ILMS Software