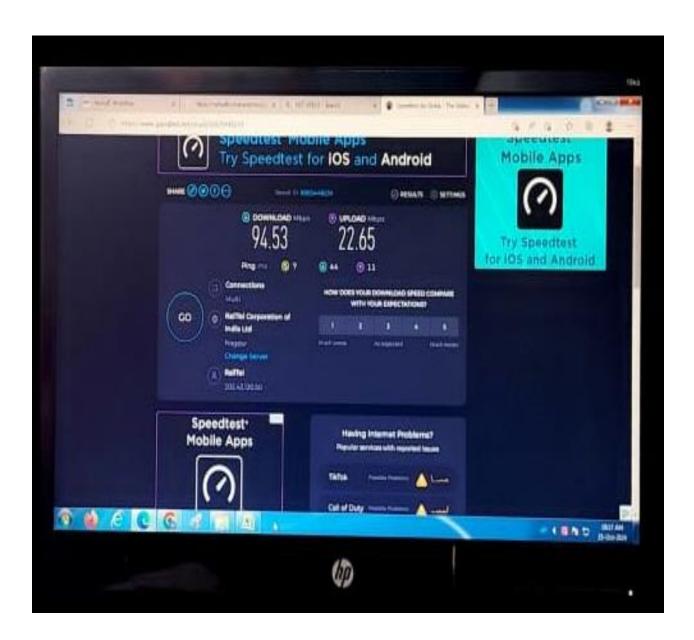

## Criterion 4.3.1:

<u>Criterion 4.3.1: Institution frequently updates its IT facilities including Wi-Fi:</u>

## 4.3.1. Institution frequently updates its IT facilities including Wi-Fi

Principal
Matoshri Ashatai Kunawar
Arts, Commerce & Science
Women's College, Hingangha

Principal

Matoshri Ashatai Kunawai
Arts, Commerce & Science
Women's College, Hingangha