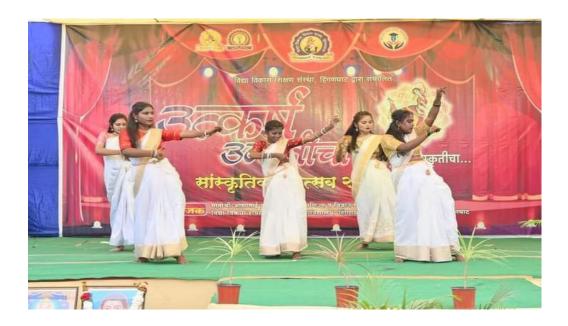

#### **Culturer Activity**

HV42+CF9, Shahalangadi, Hinganghat, Maharashtra 442301, India

Latitude 20.5493417°

Local 09:18:55 AM GMT 03:48:55 AM Longitude 78.8525967°

Altitude 11.78 meters Wednesday, 21.06.2023