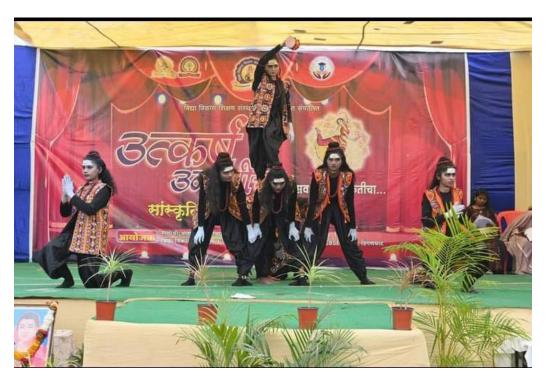

#### **Culturer Activity**

HV42+CF9, Shahalangadi, Hinganghat, Maharashtra 442301, India

Latitude 20.5493417°

Local 09:18:55 AM GMT 03:48:55 AM Longitude 78.8525967°

Altitude 11.78 meters Wednesday, 21.06.2023