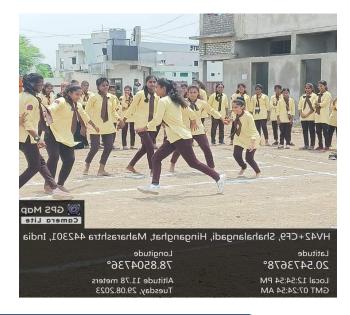

Principal
Dr. UmeshTulaskar

NAAC Accredited B+

Vidya Vikas Shikashan Sanstha, Hinganghat

## MATOSHRI ASHATAI KUNAWAR ARTS, COMMERCE & SCIENCE WOMENS COLLEGE

Sant Tukadoji Ward, Nandori Road, Hinganghat, Dist. Wardha -442301 (Affiliated to Rashtrasant Tukadoji Maharaj Nagpur University, Nagpur) E-Mail ID: makm.college@gmail.com

Mobile No. 9850808807, (Office No. 8483922491) (Estd. 2018)

MAKWC/ Date:

#### **Criterion 4.1.2:**

The Institution has adequate facilities for cultural activities, sports, games (indoor, outdoor), gymnasium, yoga center etc.





# 4.1.2. The Institution has adequate facilities for cultural activities, sports, games (indoor, outdoor), gymnasium, yoga centre etc

## **Sports**





#### Indoor







## **Gymnasium**









#### **Yoga Centre**









Principal
Matoshri Ashatai Kunawai
Arts, Commerce & Science
Women's College, Hingangha

#### **Culturer Activity**











HV42+CF9, Shahalangadi, Hinganghat, Maharashtra 442301, India

Latitude 20.5493417°

Local 09:18:55 AM GMT 03:48:55 AM Longitude 78.8525967°

Altitude 11.78 meters Wednesday, 21.06.2023