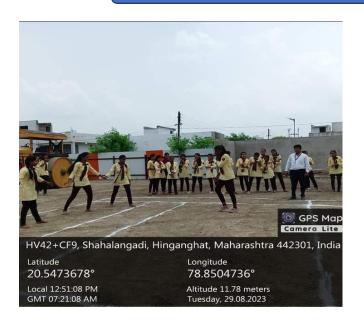

Principal
Dr. UmeshTulaskar

NAAC Accredited B+

Vidya Vikas Shikashan Sanstha, Hinganghat

## MATOSHRI ASHATAI KUNAWAR ARTS, COMMERCE & SCIENCE WOMENS COLLEGE

Sant Tukadoji Ward, Nandori Road, Hinganghat, Dist. Wardha -442301 (Affiliated to Rashtrasant Tukadoji Maharaj Nagpur University, Nagpur) E-Mail ID: makm.college@gmail.com

Mobile No. 9850808807, (Office No. 8483922491) (Estd. 2018)

MAKWC/ Date:

#### **Criterion 4.1.2:**

The Institution has adequate facilities for cultural activities, sports, games (indoor, outdoor), gymnasium, yoga center etc.





# 4.1.2. The Institution has adequate facilities for cultural activities, sports, games (indoor, outdoor), gymnasium, yoga centre etc

## **Sports**





#### Indoor







## **Gymnasium**









#### **Yoga Centre**









Principal
Matoshri Ashatai Kunawai
Arts, Commerce & Science
Women's College, Hingangha

#### **Culturer Activity**











HV42+CF9, Shahalangadi, Hinganghat, Maharashtra 442301, India

Latitude 20.5493417°

Local 09:18:55 AM GMT 03:48:55 AM Longitude 78.8525967°

Altitude 11.78 meters Wednesday, 21.06.2023