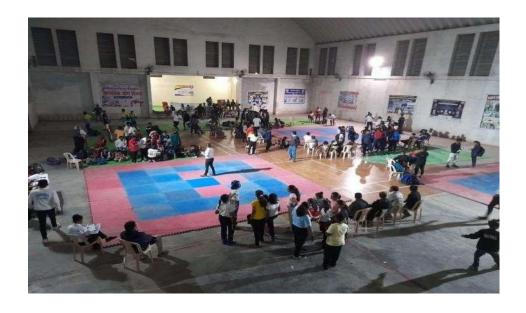

Principal
Dr. UmeshTulaskar

NAAC Accredited B+

Vidya Vikas Shikashan Sanstha, Hinganghat

## MATOSHRI ASHATAI KUNAWAR ARTS, COMMERCE & SCIENCE WOMENS COLLEGE

Sant Tukadoji Ward, Nandori Road, Hinganghat, Dist. Wardha -442301 (Affiliated to Rashtrasant Tukadoji Maharaj Nagpur University, Nagpur) E-Mail ID: makm.college@gmail.com

Mobile No. 9850808807, (Office No. 8483922491) (Estd. 2018)

MAKWC/ Date:

#### **Criterion 4.1.2:**

The Institution has adequate facilities for cultural activities, sports, games (indoor, outdoor), gymnasium, yoga center etc.





# 4.1.2. The Institution has adequate facilities for cultural activities, sports, games (indoor, outdoor), gymnasium, yoga centre etc

## **Sports**





#### Indoor







## **Gymnasium**









#### **Yoga Centre**









Principal
Matoshri Ashatai Kunawai
Arts, Commerce & Science
Women's College, Hingangha

#### **Culturer Activity**











HV42+CF9, Shahalangadi, Hinganghat, Maharashtra 442301, India

Latitude 20.5493417°

Local 09:18:55 AM GMT 03:48:55 AM Longitude 78.8525967°

Altitude 11.78 meters Wednesday, 21.06.2023